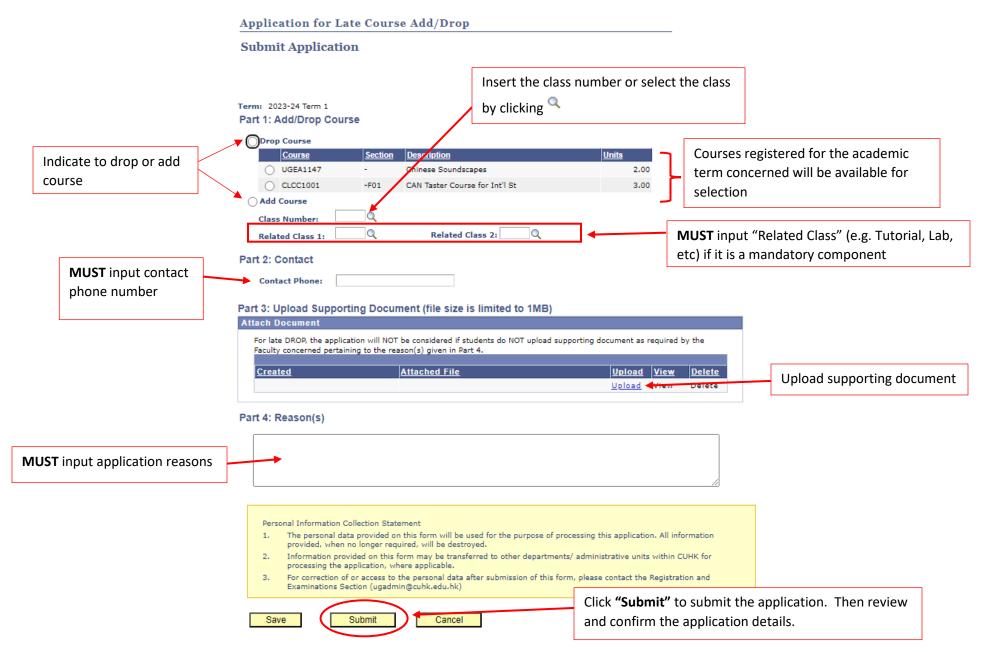

# Application for Late Course Add/Drop

## Submit Application / View Application Status

#### Notes for Applicants

- Before input, please read carefully the "Information on Online Application for Late Course Add/Drop" posted on RES homepage. This System is NOT applicable to:
  - · postgraduate students
  - students of International Asian Studies Programme (IASP)
  - · late add/drop of postgraduate courses of level 5000 or above
- When submitting application for late add of course, please also input the Related Class (if any) of the course (e.g. tutorial, lab, etc) if the Related Class is a mandatory component. Otherwise, the application cannot be submitted.
- 3. Students MUST click "Submit" to complete the submission of application. An acknowledgement email will be sent to students' campus email account after each submission. If students do not receive the email within ONE day after their submission, please login the system to check the submission records or contact RES immediately.
- 4. Once submitted, the application CANNOT be cancelled.
- Students should check the application results on CUSIS by clicking on "Check Application Status". No separate e-mail will be issued. Students should also check whether the course enrolment records under CUSIS is updated if approval is given.
- Students who committed academic dishonesty may still be disciplined in accordance with related procedures even if they are approved to late drop the course.

For enquiries, please contact Registration and Examinations Section (RES) (ugadmin@cuhk.edu.hk)

May 2022

SUBMIT NEW APPLICATION

CHECK APPLICATION STATUS

4. Select "Drop Course" or "Add Course". Input relevant information and provide supporting document. For late DROP, the application will NOT be considered if students do NOT upload supporting document as required by the Faculty concerned pertaining to their reasons.