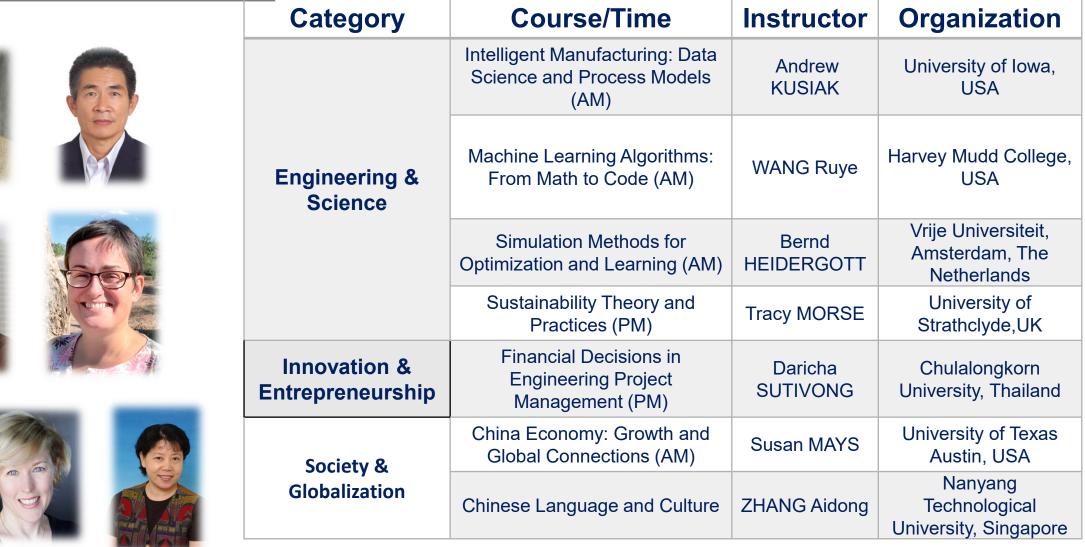

#### **2023 GLOBEX Courses**

✓ Globex students can choose 1-2 courses (3-6 credits)

✓ 9-12 AM / 2-5 PM, July 3-21, 2023

## Globex of COE

GLOBEX Julmester Program is a professional mobility program held in July at PKU to enhance students' global perspective and professional experience

Globex offers courses that focus on:
1) engineering & science
2) innovation & entrepreneurship
3) society & globalization
as well as extra-curricular activities