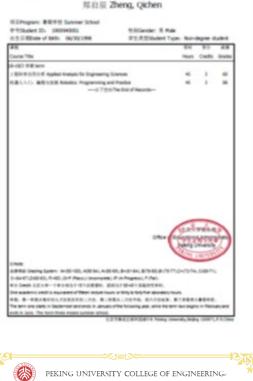

## Credit/Transcript/Certificate

Please contact your home school to determine eligible courses for credit transfer.

- Students who successfully complete the program will receive a certificate and the official transcript.
- E-transcript and certificate available in September.