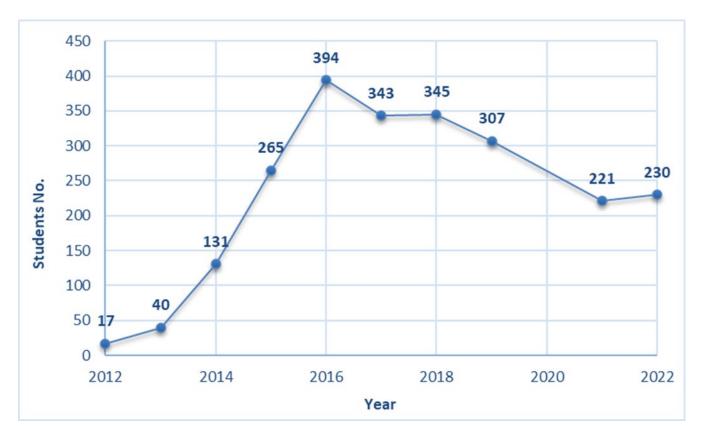

## **Globex Julmester**

Program

## Globex of COE

GLOBEX Julmester Program is a professional mobility program held in July at PKU to enhance students' global perspective and professional experience

Globex offers courses that focus on:
1) engineering & science
2) innovation & entrepreneurship
3) society & globalization
as well as extra-curricular activities

## Globex of COE

GLOBEX allows students to spend one month at PKU, learn knowledge from renowned academics, and communicate with students from all over the world