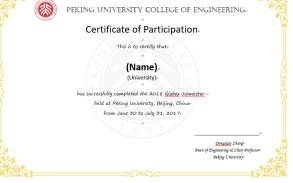

## Credit/Transcript/Certificate

Please contact your home school to determine eligible courses for credit transfer.

- Students who successfully complete the program will receive a certificate and the official transcript.
- E-transcript and certificate available in September.