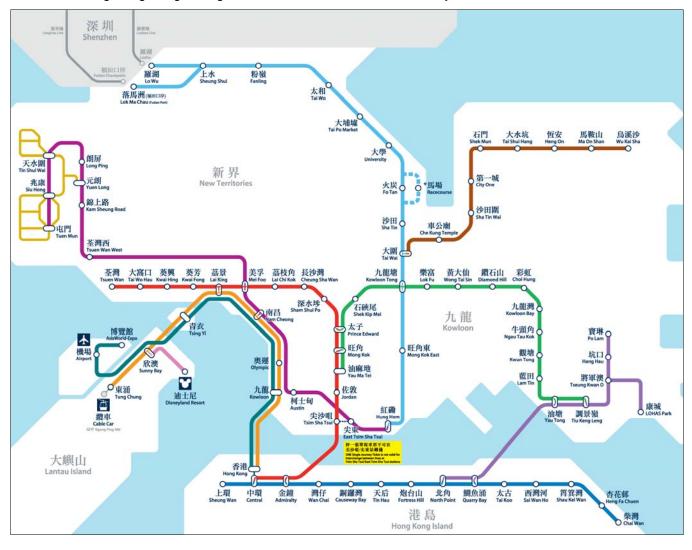

## 2. After arriving Hong Kong, taking MTR from Lo Wu Station to University Station

3. Walking from University MTR station Exit A to University school bus station

4. Taking school bus and getting off at University Sports Centre (the first bus stop). Please click <a href="here">here</a> to view the school bus schedule.

(The distance of University MTR Station to Wen Chih Tang is within walking distance, around 20 minutes upward)

#### **OPTION 1: MTR**

- 1. Taking MTR to Futian Port Station in ShenZhen
- 2. After arriving Hong Kong, taking MTR from Lok Ma Chau Station to University Station
- Walking from University MTR station Exit A to University school bus station
- Taking school bus and getting off at University Sports Centre (the first bus stop). Please click <u>here</u> to view the school bus schedule.