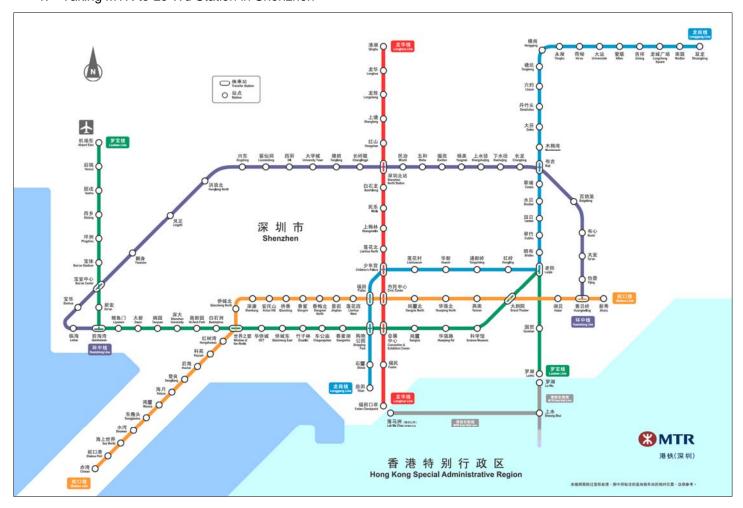

### A: Through Lo Wu Control Point by Shenzhen MTR

1. Taking MTR to Lo Wu Station in Shenzhen

## 2. After arriving Hong Kong, taking MTR from Lo Wu Station to University Station

3. Walking from University MTR station Exit A to University school bus station

4. Taking school bus and getting off at University Sports Centre (the first bus stop). Please click <a href="here">here</a> to view the school bus schedule.

(The distance of University MTR Station to Wen Chih Tang is within walking distance, around 20 minutes upward)