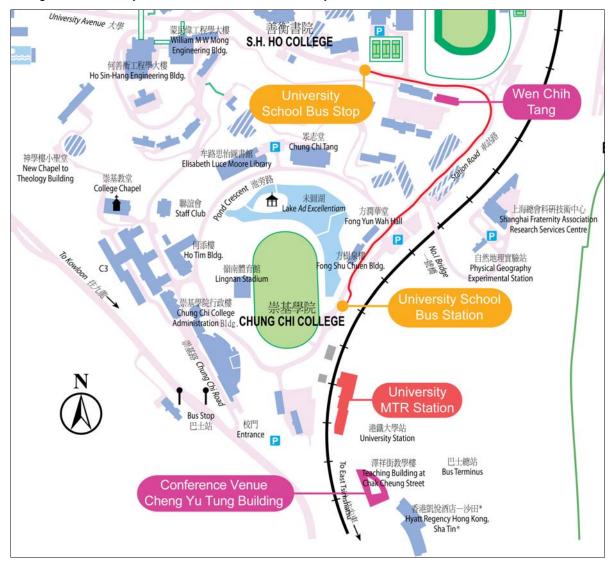

## 2. After arriving Hong Kong, taking MTR from Lo Wu Station to University Station

3. Walking from University MTR station Exit A to University school bus station

4. Taking school bus and getting off at University Sports Centre (the first bus stop). Please click <a href="here">here</a> to view the school bus schedule.

(The distance of University MTR Station to Wen Chih Tang is within walking distance, around 20 minutes upward)