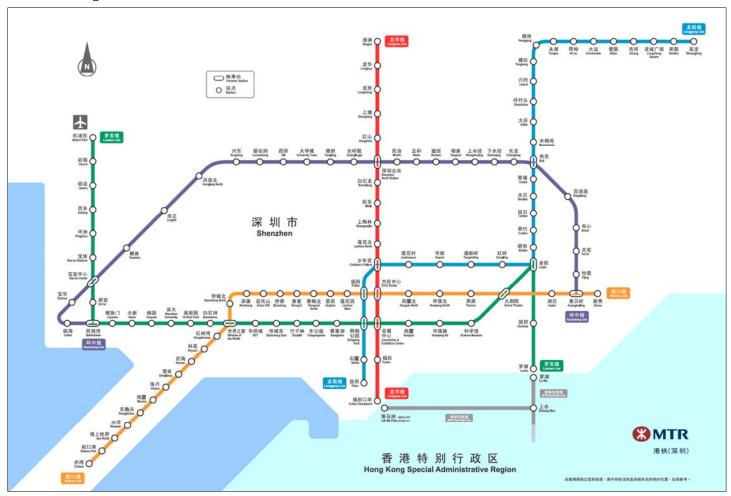

## A: Through Lo Wu Control Point by Shenzhen MTR

1. Taking MTR to Lo Wu Station in Shenzhen

2. After arriving Hong Kong, taking MTR from Lo Wu Station to University Station

3. Walking around 2-3 minutes from University MTR Station Exit B to Hyatt Regency Hong Kong Shatin

#### **B: Through Futian Port**

#### **OPTION 1: MTR**

- 1. Taking MTR to Futian Port Station in ShenZhen
- 2. After arriving Hong Kong, taking MTR from Lok Ma Chau Station to University Station
- 3. Walking around 2-3 minutes from University MTR Station Exit B to Hyatt Regency Hong Kong Shatin