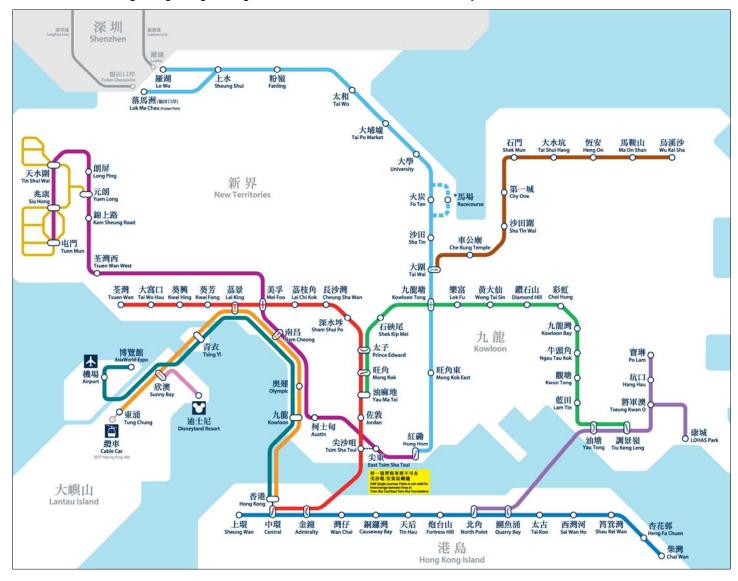

## A: Through Lo Wu Control Point by Shenzhen MTR

1. Taking MTR to Lo Wu Station in Shenzhen

2. After arriving Hong Kong, taking MTR from Lo Wu Station to University Station

3. Walking around 2-3 minutes from University MTR Station Exit B to Hyatt Regency Hong Kong Shatin

#### **OPTION 1: MTR**

- 1. Taking MTR to Futian Port Station in ShenZhen
- 2. After arriving Hong Kong, taking MTR from Lok Ma Chau Station to University Station
- 3. Walking around 2-3 minutes from University MTR Station Exit B to Hyatt Regency Hong Kong Shatin