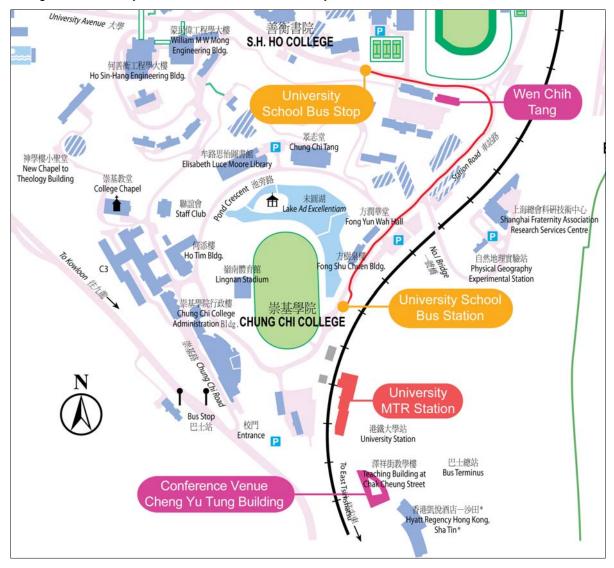

## **OPTION 1: MTR**

1. Taking MTR from Airport to University Station

2. Walking from University MTR station Exit A to University school bus station

3. Taking school bus and getting off at University Sports Centre (the first bus stop). Please click <u>here</u> to view the school bus schedule.

(The distance of University MTR Station to Wen Chih Tang is within walking distance, around 20 minutes upward)

- 2. Going to Shatin MTR Station (by taking elevator to New Town Plaza L3)
- 3. Taking MTR from Shatin Station to University Station
- 4. Walking from University MTR station Exit A to University school bus station
- 5. Taking school bus and getting off at University Sports Centre (the first bus stop). Please click <u>here</u> to view the school bus schedule.