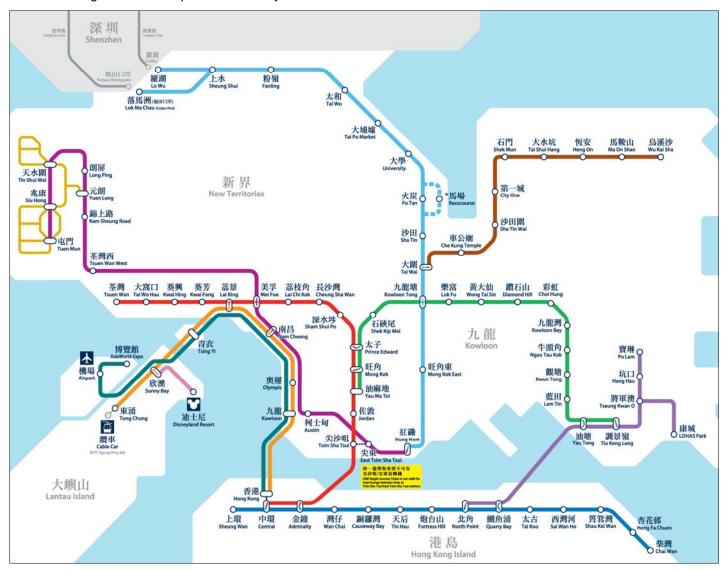

## **OPTION 1: MTR**

1. Taking MTR from Airport to University Station

2. Walking from University MTR station Exit A to University school bus station

3. Taking school bus and getting off at University Sports Centre (the first bus stop). Please click <u>here</u> to view the school bus schedule.

(The distance of University MTR Station to Wen Chih Tang is within walking distance, around 20 minutes upward)

## **OPTION 2: BUS**

1. Taking KMB bus A41/E42/N42 to Shatin Bus Terminal

| Route                                                                                         | Bus Fare | Journey Time   | Service Period         | Frequency  |
|-----------------------------------------------------------------------------------------------|----------|----------------|------------------------|------------|
| A41                                                                                           | \$22.30  | Around 65 mins | Everyday 05:30 - 23:30 | 15-20 mins |
| E42                                                                                           | \$13.90  | Around 75 mins | Everyday 05:30 - 24:00 | 8-20 mins  |
| N42<br>(Night Route)                                                                          | \$27.00  | Around 92 mins | Everyday 03:50 - 04:50 | -          |
| **The most updated bus information can be found at KMB Bus Co Ltd<br>at http://www.kmb.hk/en/ |          |                |                        |            |

- 2. Going to Shatin MTR Station (by taking elevator to New Town Plaza L3)
- 3. Taking MTR from Shatin Station to University Station
- 4. Walking from University MTR station Exit A to University school bus station
- 5. Taking school bus and getting off at University Sports Centre (the first bus stop). Please click <u>here</u> to view the school bus schedule.

## OPTION 3: TAXI (either by Red Taxi or Green Taxi (lower fare))

Time Required: Around 1 hourFare: around HK\$300- HK\$350