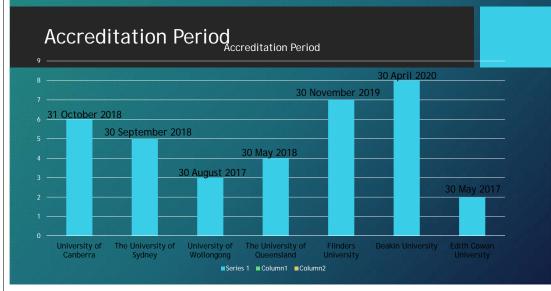

Accreditation Type (Full, Conditional or Provisional)

| Full accreditation                                                                                                                                                                   | Provisional accreditation                                   |
|--------------------------------------------------------------------------------------------------------------------------------------------------------------------------------------|-------------------------------------------------------------|
| University of Canberra<br>The University of Sydney<br>University of Wollongong<br>The University of Queensland<br>Flinders University<br>Deakin University<br>Edith Cowan University | Curtin University<br>La Trobe University<br>Bond University |