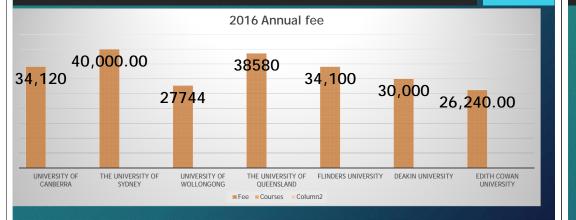

-------|-------------------------------------------------------------|
| University of Canberra<br>The University of Sydney<br>University of Wollongong<br>The University of Queensland<br>Flinders University<br>Deakin University<br>Edith Cowan University | Curtin University<br>La Trobe University<br>Bond University |



### Requirements

- Courses requirements (safest)
- 1. 2x Chemistry(Code 2000above)
- 2. 3x Biochemistry(Code 3000above)
- 3. 2x Physiology(Code 3000above)
- 4. 1x Nutrition course(Code 1000above)

### Requirements

- •References letters
- •At least 2 general reference letter
- •1x cover letter

### Requirement

- How should my academic perform ?
- At least cGPA >2.85
- Not enough for fresh graduation
- Safest : Second-up honor

### \$\$\$\$\$\$\$\$\$\$\$\$\$\$\$\$\$\$\$\$



## Living fee

• Depends on your universities interested. How I spent ?

| Туре                               | \$\$\$\$\$\$\$                  |
|------------------------------------|---------------------------------|
| Rent                               | \$187/week (5 rooms appartment) |
| Eat eat and eat                    | \$100-125/week                  |
| Book book and book                 | \$ 500-800/semister             |
| Total expenditure in this semester | \$6000-7000                     |