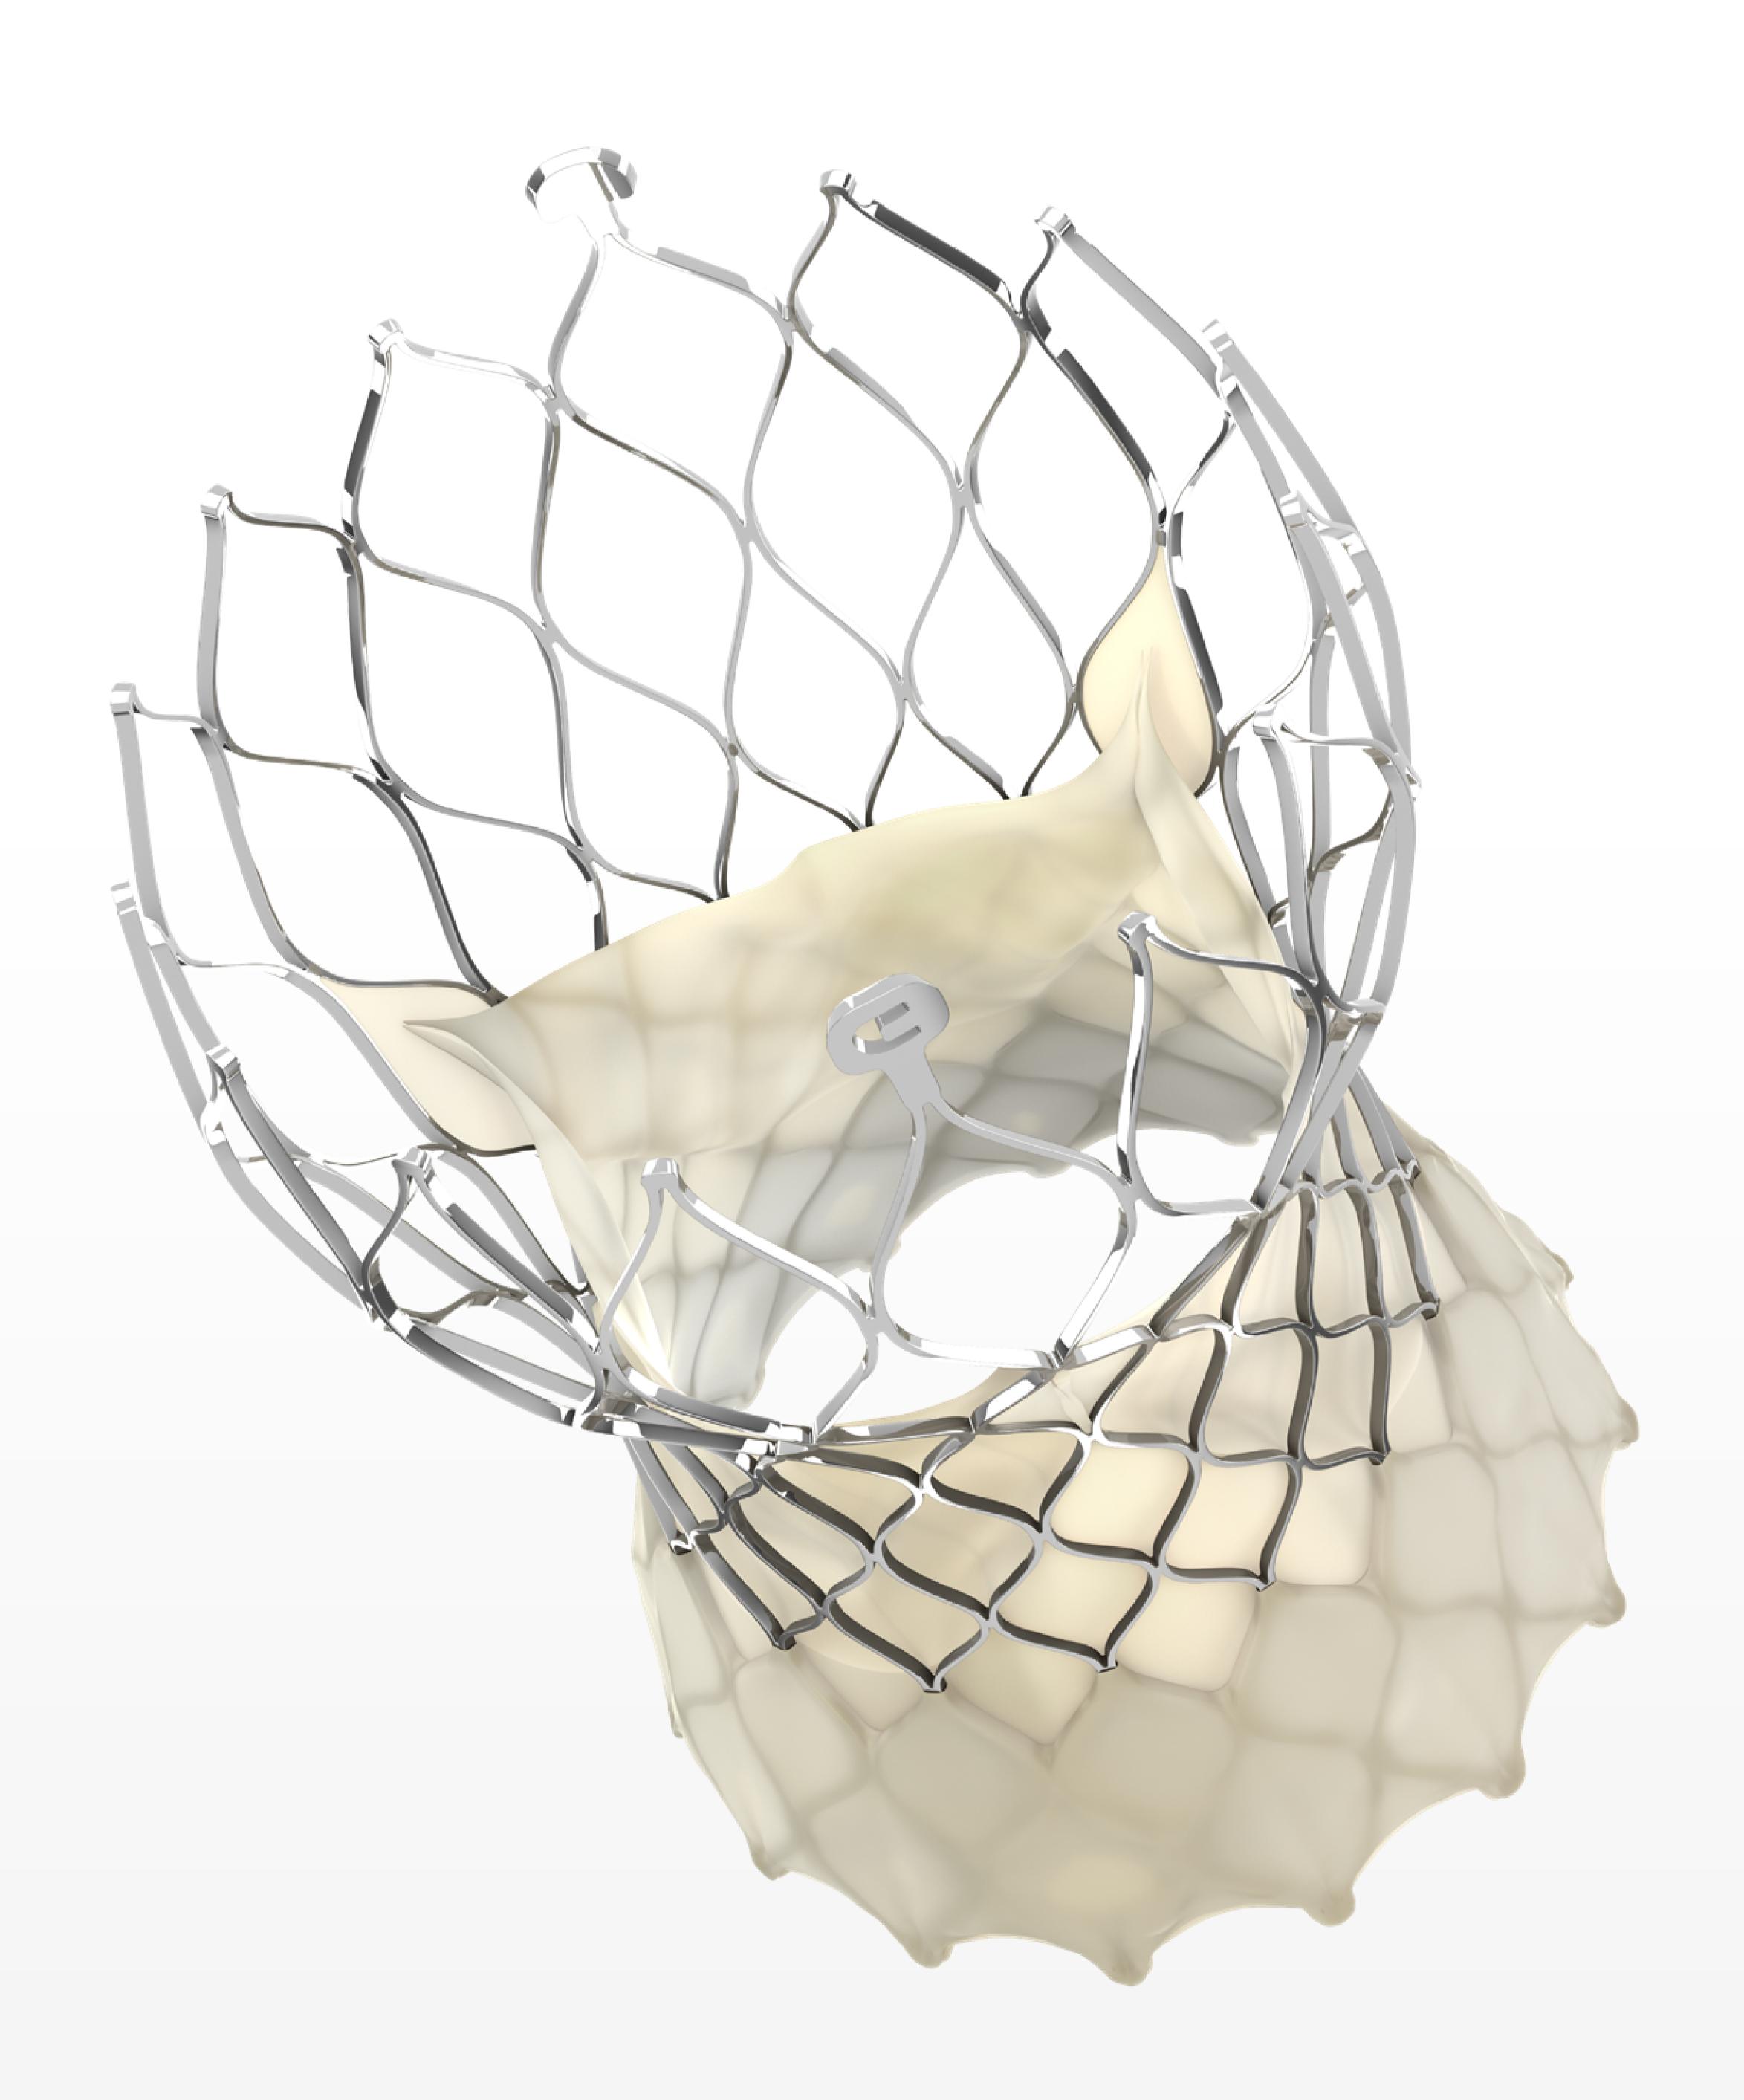

## EVOLUTTM PRO+ TAVI SYSTEM

## EXPECT MORE

See the CoreValve<sup>™</sup> Evolut<sup>™</sup> R, the CoreValve<sup>™</sup> Evolut<sup>™</sup> PRO and the Evolut<sup>™</sup> PRO+ device manuals for detailed information regarding the instructions for use, the implant procedure, indications, contraindications, warnings, precautions, and potential adverse events. For further information, contact your local Medtronic representative and/or consult the Medtronic website at medtronic.eu.

The commercial name of the Evolut<sup>™</sup> R device is Medtronic CoreValve<sup>™</sup> Evolut<sup>™</sup> PRO System, and the commercial name of the Evolut<sup>™</sup> PRO+ System.