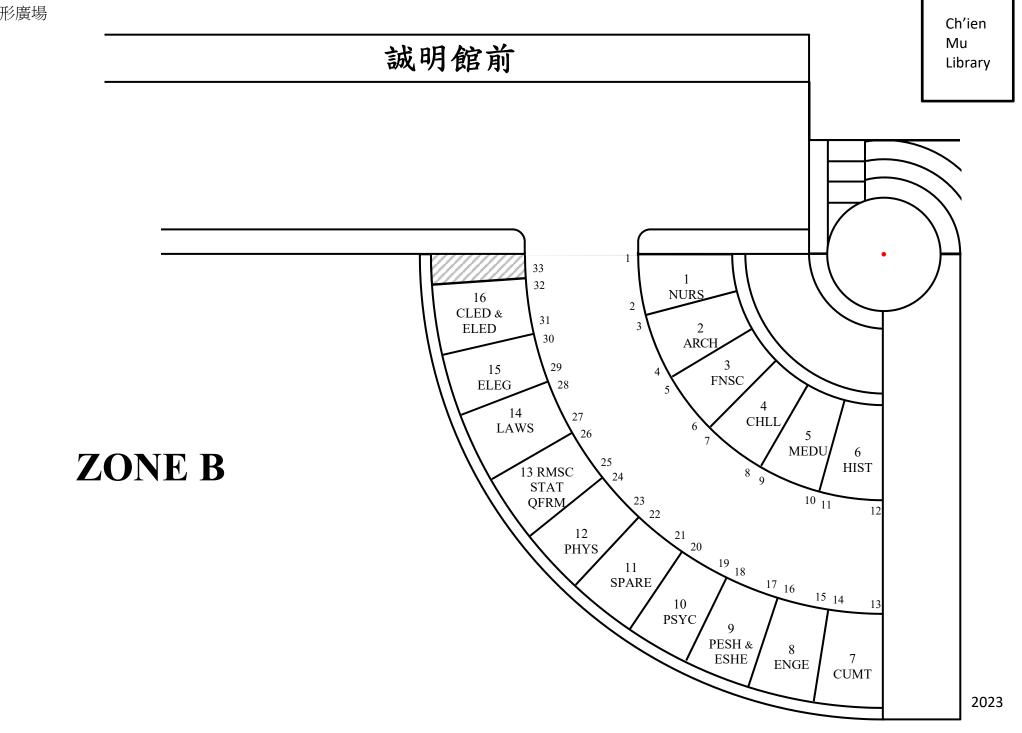

# **ZONE** A

B區 圓形廣場

雨程C區 知行樓大廳

|       |           |    |           |           | I ( 向 海   | )         |                         |  | 7 |     |
|-------|-----------|----|-----------|-----------|-----------|-----------|-------------------------|--|---|-----|
| Ŀ     | 梳 化 與 茶 几 |    |           |           |           |           |                         |  |   |     |
|       |           |    |           |           |           |           |                         |  |   |     |
| 」與茶几  |           |    | 1<br>AIST | 2<br>CSCI | 3<br>PHAR | 4<br>ANTH | 5<br>GRMD               |  |   |     |
| 梳 化   |           |    | 6<br>IERG | 7<br>SOWK | 8<br>SOCI | 9<br>GLSD | 10<br>SEEM<br>&<br>FTEC |  |   | 櫃 幢 |
| 音 練 邑 |           | 梳化 | 與茶几       |           | ]         |           |                         |  |   |     |

### New Asia College Graduation Photo-taking Day 2023 Booth Location

| Dry Weather                 |                       | Wet Weather |                         |  |  |
|-----------------------------|-----------------------|-------------|-------------------------|--|--|
| Booth No. Parking Space No. |                       | Booth No.   | Venue                   |  |  |
| A1                          | 13-14                 | C1          |                         |  |  |
| A2                          | 15-16                 | C2          |                         |  |  |
| A3                          | 17-18                 | C3          |                         |  |  |
| A4                          | 19-20                 | C4          |                         |  |  |
| A5                          | 21-22                 | C5          | Main Lounge, Chih Hsing |  |  |
| A6                          | 23-24                 | C6          | — Hall                  |  |  |
| A7                          | 25-26                 | C7          | — (知行樓大廳)               |  |  |
| A8                          | 36-37                 | C8          |                         |  |  |
| A9                          | 38-39                 | С9          |                         |  |  |
| A10                         | 40-41                 | C10         |                         |  |  |
| A11                         | 42-43                 | D4          | Side Lounge, Chih Hsing |  |  |
| A12                         | 44-45                 | D5          | Hall                    |  |  |
| A13 (NABA)                  | 46-47                 | D1          | (知行樓偏廳)                 |  |  |
| A14 (NABA)                  | 48-49                 | D2          |                         |  |  |
| A15 (NABA)                  | 50-51                 | D3          |                         |  |  |
| A16                         | Outside Staff Student | D6          |                         |  |  |
| A17                         | Centre – Leung Hung   | D7          |                         |  |  |
| A18                         | Kee Building          | E1          | TV Room, Chih Hsing     |  |  |
| A19                         | (樂群館                  | E2          | Hall                    |  |  |
|                             | 梁雄姬樓                  |             | (知行樓電視房)                |  |  |
|                             | 門列)                   |             |                         |  |  |
| B1                          | 1-2                   | E3          |                         |  |  |
| B2                          | 3-4                   | E4          |                         |  |  |
| B3                          | 5-6                   | E5          |                         |  |  |
| B4                          | 7-8                   | E6          |                         |  |  |
| B5                          | 9-10                  | E7          |                         |  |  |
| B6                          | 11-12                 | E8          |                         |  |  |
| B7                          | 13-14                 | F1          | Main Lounge, Xuesi Hall |  |  |
| B8                          | 15-16                 | F2          | (學思樓大廳)                 |  |  |
| B9                          | 17-18                 | F3          |                         |  |  |
| B10                         | 19-20                 | F4          |                         |  |  |
| B11                         | 21-22                 | F10         |                         |  |  |
| B12                         | 23-24                 | F5          |                         |  |  |
| B13                         | 25-26                 | F6          |                         |  |  |
| B14                         | 27-28                 | F7          |                         |  |  |
| B15                         | 29-30                 | F8          |                         |  |  |
| B16                         | 31-32                 | F9          |                         |  |  |