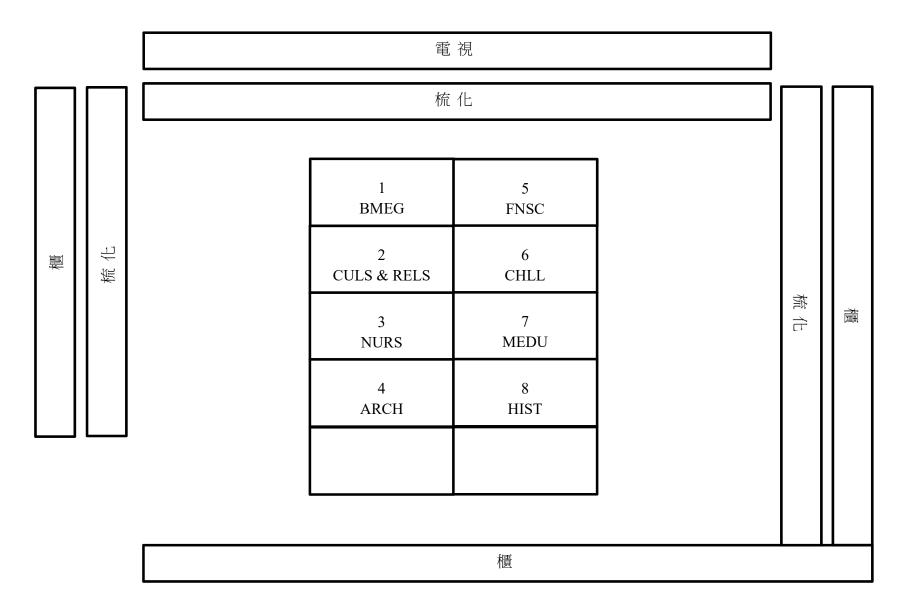

### New Asia College Graduation Photo-taking Day 2023 Booth Location

| Dry Weather                 |                       | Wet Weather |                         |  |  |
|-----------------------------|-----------------------|-------------|-------------------------|--|--|
| Booth No. Parking Space No. |                       | Booth No.   | Venue                   |  |  |
| A1                          | 13-14                 | C1          |                         |  |  |
| A2                          | 15-16                 | C2          |                         |  |  |
| A3                          | 17-18                 | C3          |                         |  |  |
| A4                          | 19-20                 | C4          |                         |  |  |
| A5                          | 21-22                 | C5          | Main Lounge, Chih Hsing |  |  |
| A6                          | 23-24                 | C6          | — Hall                  |  |  |
| A7                          | 25-26                 | C7          | — (知行樓大廳)               |  |  |
| A8                          | 36-37                 | C8          |                         |  |  |
| A9                          | 38-39                 | С9          |                         |  |  |
| A10                         | 40-41                 | C10         |                         |  |  |
| A11                         | 42-43                 | D4          | Side Lounge, Chih Hsing |  |  |
| A12                         | 44-45                 | D5          | Hall                    |  |  |
| A13 (NABA)                  | 46-47                 | D1          | (知行樓偏廳)                 |  |  |
| A14 (NABA)                  | 48-49                 | D2          |                         |  |  |
| A15 (NABA)                  | 50-51                 | D3          |                         |  |  |
| A16                         | Outside Staff Student | D6          |                         |  |  |
| A17                         | Centre – Leung Hung   | D7          |                         |  |  |
| A18                         | Kee Building          | E1          | TV Room, Chih Hsing     |  |  |
| A19                         | (樂群館                  | E2          | Hall                    |  |  |
|                             | 梁雄姬樓                  |             | (知行樓電視房)                |  |  |
|                             | 門列)                   |             |                         |  |  |
| B1                          | 1-2                   | E3          |                         |  |  |
| B2                          | 3-4                   | E4          |                         |  |  |
| B3                          | 5-6                   | E5          |                         |  |  |
| B4                          | 7-8                   | E6          |                         |  |  |
| B5                          | 9-10                  | E7          |                         |  |  |
| B6                          | 11-12                 | E8          |                         |  |  |
| B7                          | 13-14                 | F1          | Main Lounge, Xuesi Hall |  |  |
| B8                          | 15-16                 | F2          | (學思樓大廳)                 |  |  |
| B9                          | 17-18                 | F3          |                         |  |  |
| B10                         | 19-20                 | F4          |                         |  |  |
| B11                         | 21-22                 | F10         |                         |  |  |
| B12                         | 23-24                 | F5          |                         |  |  |
| B13                         | 25-26                 | F6          |                         |  |  |
| B14                         | 27-28                 | F7          |                         |  |  |
| B15                         | 29-30                 | F8          |                         |  |  |
| B16                         | 31-32                 | F9          |                         |  |  |