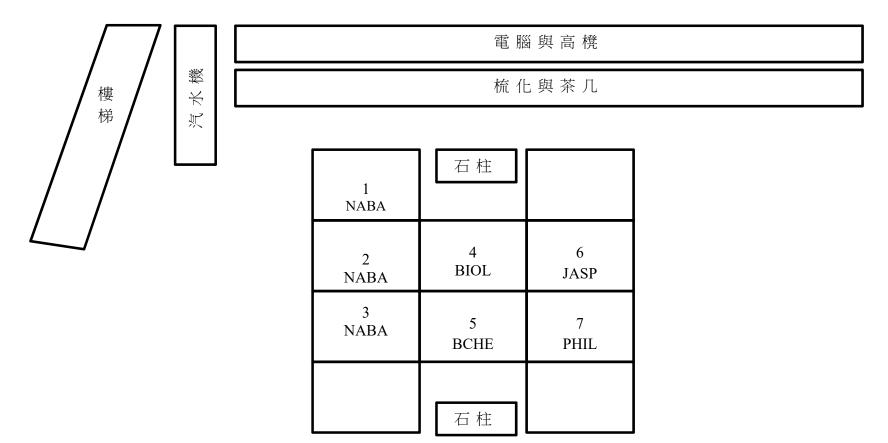

### 雨程 D 區 知行樓偏廳

### New Asia College Graduation Photo-taking Day 2023 Booth Location

| Dry Weather                 |                       | Wet Weather |                         |  |  |
|-----------------------------|-----------------------|-------------|-------------------------|--|--|
| Booth No. Parking Space No. |                       | Booth No.   | Venue                   |  |  |
| A1                          | 13-14                 | C1          |                         |  |  |
| A2                          | 15-16                 | C2          |                         |  |  |
| A3                          | 17-18                 | C3          |                         |  |  |
| A4                          | 19-20                 | C4          |                         |  |  |
| A5                          | 21-22                 | C5          | Main Lounge, Chih Hsing |  |  |
| A6                          | 23-24                 | C6          | — Hall                  |  |  |
| A7                          | 25-26                 | C7          | — (知行樓大廳)               |  |  |
| A8                          | 36-37                 | C8          |                         |  |  |
| A9                          | 38-39                 | С9          |                         |  |  |
| A10                         | 40-41                 | C10         |                         |  |  |
| A11                         | 42-43                 | D4          | Side Lounge, Chih Hsing |  |  |
| A12                         | 44-45                 | D5          | Hall                    |  |  |
| A13 (NABA)                  | 46-47                 | D1          | (知行樓偏廳)                 |  |  |
| A14 (NABA)                  | 48-49                 | D2          |                         |  |  |
| A15 (NABA)                  | 50-51                 | D3          |                         |  |  |
| A16                         | Outside Staff Student | D6          |                         |  |  |
| A17                         | Centre – Leung Hung   | D7          |                         |  |  |
| A18                         | Kee Building          | E1          | TV Room, Chih Hsing     |  |  |
| A19                         | (樂群館                  | E2          | Hall                    |  |  |
|                             | 梁雄姬樓                  |             | (知行樓電視房)                |  |  |
|                             | 門列)                   |             |                         |  |  |
| B1                          | 1-2                   | E3          |                         |  |  |
| B2                          | 3-4                   | E4          |                         |  |  |
| B3                          | 5-6                   | E5          |                         |  |  |
| B4                          | 7-8                   | E6          |                         |  |  |
| B5                          | 9-10                  | E7          |                         |  |  |
| B6                          | 11-12                 | E8          |                         |  |  |
| B7                          | 13-14                 | F1          | Main Lounge, Xuesi Hall |  |  |
| B8                          | 15-16                 | F2          | (學思樓大廳)                 |  |  |
| B9                          | 17-18                 | F3          |                         |  |  |
| B10                         | 19-20                 | F4          |                         |  |  |
| B11                         | 21-22                 | F10         |                         |  |  |
| B12                         | 23-24                 | F5          |                         |  |  |
| B13                         | 25-26                 | F6          |                         |  |  |
| B14                         | 27-28                 | F7          |                         |  |  |
| B15                         | 29-30                 | F8          |                         |  |  |
| B16                         | 31-32                 | F9          |                         |  |  |