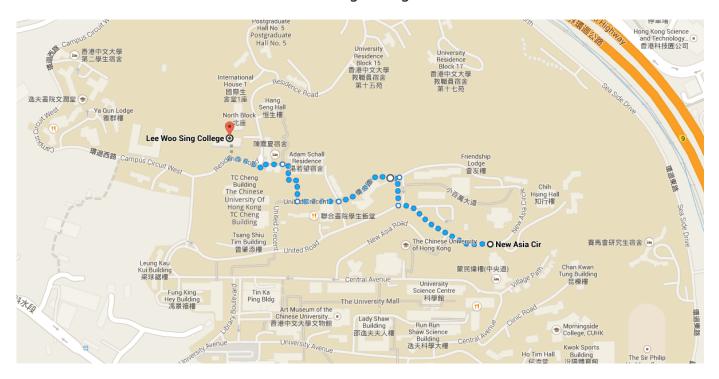

#### Directions from New Asia Cir to Lee Woo Sing College

Destination will be on the right

### O New Asia Cir

Use caution - may involve errors or sections not suited for walking

A This route has restricted usage or private roads.

1. Head west on New Asia Circle toward New Asia Road 1 Restricted usage road 200 m Turn right to stay on New Asia Circle Restricted usage road 55 m Turn left onto 情人路 140 m Continue onto United Crecent 79 m Turn right toward Residence Road 99 m Slight left onto Residence Road A Partial restricted usage road Take the stairs

# Lee Woo Sing College

Residence Rd, Ma Liu Shui

These directions are for planning purposes only. You may find that construction projects, traffic, weather, or other events may cause conditions to differ from the map results, and you should plan your route accordingly. You must obey all signs or notices regarding your route.

Map data ©2014 Google