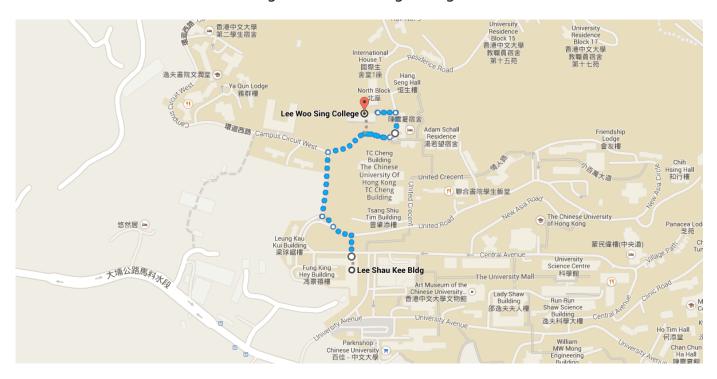

#### Directions from Lee Shau Kee Bldg to Lee Woo Sing College

## O Lee Shau Kee Bldg

Sha Tin

1

Use caution - may involve errors or sections not suited for walking

A This route has restricted usage or private roads.

1. Head north on Lee Shau Kee Skyway toward United Road

A Partial restricted usage road

81 m

2. Slight right onto Central Avenue

A Restricted usage road

\_\_\_\_\_ 31 m

3. Turn right onto Residence Road

A Restricted usage road

130 m

4. Turn right to stay on Residence Road

A Restricted usage road

\_\_\_\_\_\_ 130 m

5. Slight left to stay on Residence Road

A Restricted usage road

53 m

6. Turn left toward Residence Road

A Restricted usage road

| ŀ | 7. | Make a <b>U-turn</b>                   |      |
|---|----|----------------------------------------|------|
|   |    | A Restricted usage road                |      |
|   |    |                                        | 35 m |
| Ļ | 8. | Turn right onto Residence Road         |      |
|   |    | A Restricted usage road                |      |
|   |    |                                        | 39 m |
| ٣ | 9. | Slight right to stay on Residence Road |      |
|   |    | A Restricted usage road                |      |
|   |    | 1 Destination will be on the right     |      |
|   |    |                                        | 65 m |

35 m

### Lee Woo Sing College

Residence Rd, Ma Liu Shui

These directions are for planning purposes only. You may find that construction projects, traffic, weather, or other events may cause conditions to differ from the map results, and you should plan your route accordingly. You must obey all signs or notices regarding your route.

Map data ©2014 Google