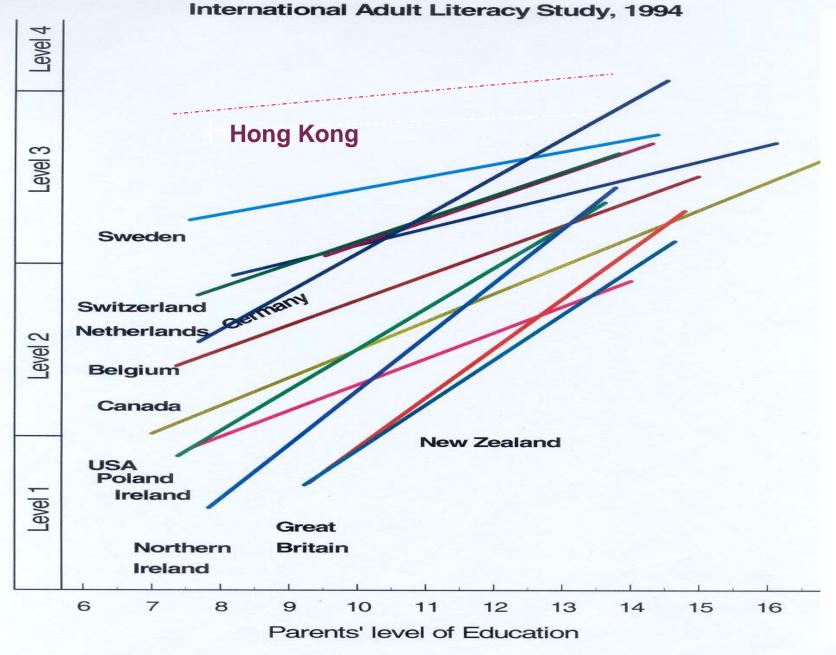

SA Subject Expert Groups

### 1. Expert Committee on Reading:

Professor Shek Chun Ka Wai, Cecilia

Professor Sze Man-man

Professor Man Yee Fun, Evelyn

Professor Ho Wai kit

Professor Tse Shek Kam

### 2. Expert Committee on Mathematics :

Professor Wong Ka Ming

Professor Wong Ngai Ying

### 3. Expert Committee on Science:

Professor Yip Din Yan

Professor Cheung Sin Pui



# Reading Literacy

Reading Literacy
by
Prof. Shek Chun Ka Wai



# Scientific Literacy

Scientific Literacy
by
Prof. Yip Din Yan



# Mathematics Literacy

Mathematics Literacy
by
Prof. Wong Ka Ming



# Reliability Analysis

Reliability Analysis
by
Prof. Chiu Ming Ming



## Preliminary Analysis of Field Trial

Preliminary Analysis
by
Prof. Ho Sui-chu



Figure 2. Quantitative Literacy Scores for Youth Aged 16-25





### Significance of HK-PISA Project

- Inform schools, educators, parents and students their basic competencies in reading mathematics and sciences
- Facilitate policy makers in monitoring of achievement
- Motivate educational reform and school improvement



For more information about PISA, please contact the Project Director, Professor Ho Sui- chu. Telephone: (852) 26096918

OR

Visit the websites:

OECD-PISA : www.pisa.oecd.org

HK-PISA: www.fed.cuhk.edu.hk/~hkpisa