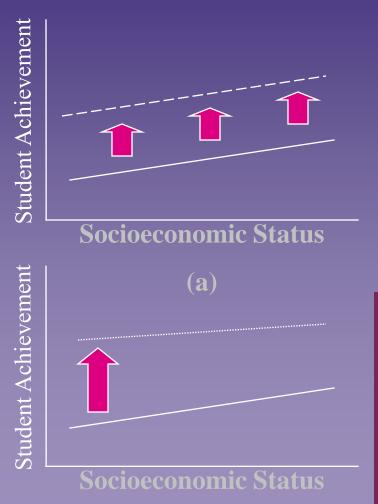

tionship; Disciplinary Climate; Academic Press)
- Reading Climate
- Use of IT
- Use of Project Learning

#### **Student Level**

#### Student Background

- Economical Capital
- Cultural Capital
- Social capital
- Parental Educational Level
- Educational Resources at home
- Family Structure
- Ethnicity
- Parent Expectations & Aspirations
- Age
- Gender

#### **Student Behaviour**

- Engagement and attitudes to school life
- Confidence in reading
- Attendance
- Time on task
- Use of school resources
- Participation in extension/remedial/ external programmes
- Reading habit
- Home work behavior

#### Schooling Outcomes

- \* Reading Literacy
- \* Maths. Literacy
- \* Science Literacy
- \* Social Gradient





# Major Concern of PISA Project: Socioeconomic Gradient





# **HK-PISA Project**





Figure 2. A social policy with positive effects could (a) raise outcome levels evenly across the SES distribution, (b) raise outcomes more for those with high SES than for those of low SES, or © raise outcomes more for those low SES than for those of high SES.



# What makes PISA unique (4)?

- Tests competencies for real-life situations and not constrained by the common denominator of national curricula
- PISA 2000-2003: Reading, Mathematics and Science
- Three cycles: 2000-2003, 2003-2006 and 2006-2009.



## Basic Design of PISA (2)

- Age-based target population (15 year-olds)
- National samples of 150 schools with 5,000 10,000 students
- Two hours of testing time for each student
- Context questionnaires for the students, parents and schools





## HK-PISA Project Overview

- Oc