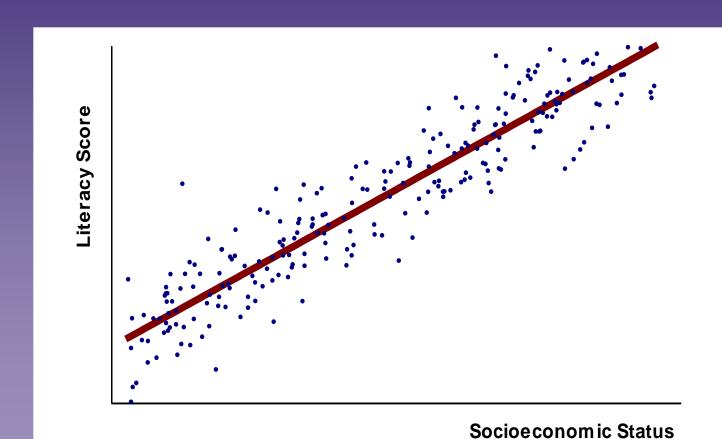

orale; Teacher-student Relationship; Disciplinary Climate; Academic Press)
- Reading Climate
- Use of IT
- Use of Project Learning

#### **Student Level**

#### Student Background

- Economical Capital
- Cultural Capital
- Social capital
- Parental Educational Level
- Educational Resources at home
- Family Structure
- Ethnicity
- Parent Expectations & Aspirations
- Age
- Gender

#### **Student Behaviour**

- Engagement and attitudes to school life
- Confidence in reading
- Attendance
- Time on task
- Use of school resources
- Participation in extension/remedial/ external programmes
- Reading habit
- Home work behavior

#### Schooling Outcomes

- \* Reading Literacy
- \* Maths. Literacy
- \* Science Literacy
- \* Social Gradient





# Major Concern of PISA Project: Socioeconomic Gradient





# **HK-PISA Project**





Figure 2. A social policy with positive effects could (a) raise outcome levels evenly across the SES distribution, (b) raise outcomes more for those with high SES than for those of low SES, or © raise outcomes more for those low SES than for those of high SES.



# What makes PISA unique (4)?

- Tests competencies for real-life situations and not constrained by the common denominator of national curricula
- PISA 2000-2003: Reading, Mathematics and Science
- Three cycles: 2000-2003, 2003-2006 and 2006-2009.



## Basic Design of PISA (2)

- Age-based target population (15 year-olds)
- National samples of 150 schools with 5,000 10,000 students
- Two hours of testing time for each student
- Context questionnaires for the students, parents and schools





## HK-