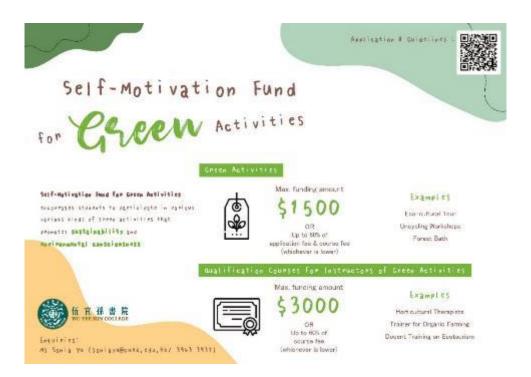

# (Back to top)

3. Self-Motivation Fund for Green Activities

**Self-Motivation Fund for Green Activities** encourages students to participate in various kinds of green activities and qualification courses for instructors of green activities that promote sustainability and environmental consciousness.

# Funding Amount:

<u>Green Activities:</u> Maximum \$1500 or Up to 60% of application fee and course fee (whichever is lower) <u>Qualification courses for instructors of green activities:</u> Maximum \$3000 or Up to 60% of course fee (whichever is lower)

Take a look on the <u>guidelines</u> and <u>reflection template</u>, and challenge yourself with different activities. **Application :** <u>https://cloud.itsc.cuhk.edu.hk/webform/view.php?id=13636283</u>

#### **Enquiries:**

Ms. Sonia Yu (<u>soniayu@cuhk.edu.hk</u> / 3943 3937)