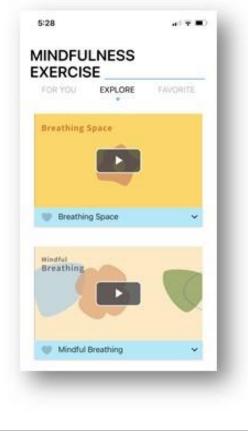

# Mindfulness Exercises:

**2 newly produced mindfulness clips** on *Breathing Space* and *Mindful Breathing* are uploaded to bring your awareness to your current thoughts and sensations through a 5-minutes breathing exercise, and to pay attention to the sensations of our body while breathing.