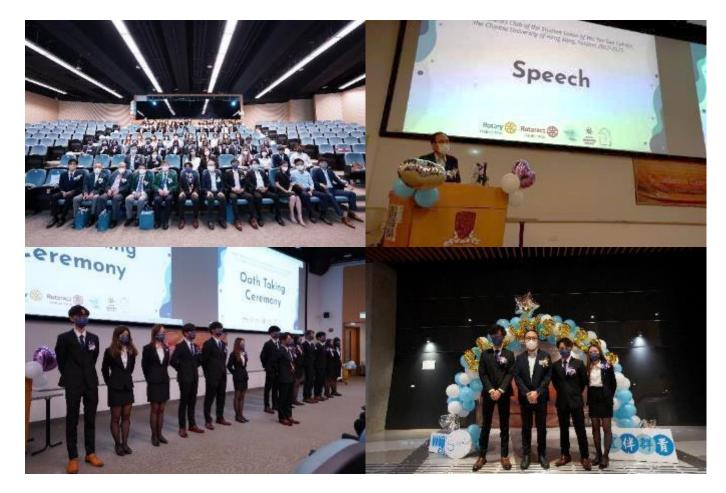

# **Sunny Review**

1. WYS College Rotaract Club Inauguration Ceremony

Sunscala (宜伴群青), the 9<sup>th</sup> Wu Yee Sun College Rotaract Club was inaugurated on 21<sup>st</sup> July 2022 (Thu). Honorable guests including College Dean of Students, Professor Ming-kay Poon (潘銘基教授), representatives from Youth Service Committee, District 3450 and also Rotary Club of Tai Po, presented to share with joy with the new cabinet. The outgoing President John shared his ups and downs in the ceremony and he wished the incoming President Yves will work together with his members to organize more meaningful activities to contribute to the community and help people in need. Congratulations to Sunscala!