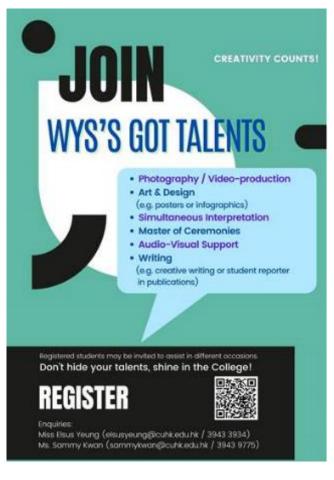

(Back to top)

7. WYS's Got Talents – Photography, Poster Design, MC and a lot more!

Are you interested in or excellent at any of the fields below?

- ---- Photography / Video-production
- --- Art & Design (e.g. posters or infographics)
- ---- Simultaneous Interpretation
- --- Master of Ceremonies
- --- Audio & Video Support
- ---- Writing (e.g. creative writing or student reporter in publications)

The College is recruiting all sorts of talents to contribute in various College events. Registered students may be invited to assist in different occasions. Don't hide your talents, shine in the College!

# P.S. CREATIVITY COUNTS!!!

Let us know what you are interested in and excellent at: <u>https://cloud.itsc.cuhk.edu.hk/webform/view.php?id=2083838</u>

#### Enquiries:

Ms. Sammy Kwan (sammykwan@cuhk.edu.hk) / 3943 9775)