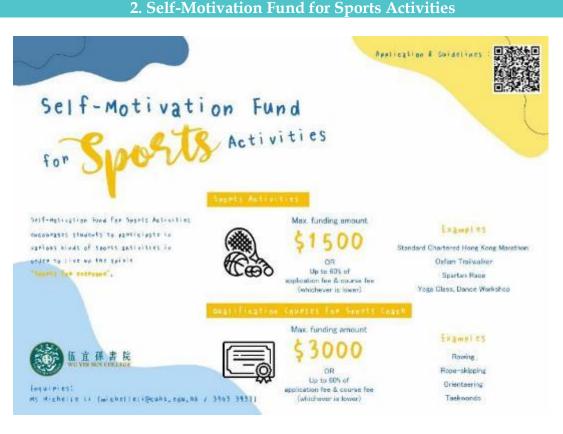

#### (Back to top)

*Self-Motivation Fund for Sports Activities* encourages students to participate in various kinds of *sports activities* and *qualification courses for sports coach*, in order to live up the spirit "Sports for Everyone".

# **Funding Amount:**

<u>Sports Activities:</u> Maximum \$1500 or Up to 60% of application fee and course fee (whichever is lower) <u>Qualification courses for sports coach:</u> Maximum \$3000 or Up to 60% of course fee (whichever is lower)

Take a look on the <u>guidelines</u> and <u>report template</u>, and challenge yourself with different activities. **Application :** <u>https://cloud.itsc.cuhk.edu.hk/webform/view.php?id=13636283</u>

# **Enquiries:**

Ms. Queenie Chu (<u>queeniechu@cuhk.edu.hk</u> / 3943 9768) Ms. Michelle Li (michelleli@cuhk.edu.hk / 3943 3933)