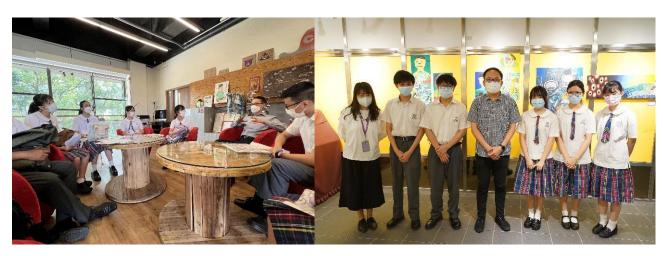

# 2. Sharing with students of Chan Chun Ha Secondary School

Professor Sunny K.S. Kwong (鄺啟新教授) and Professor Ming-kay Poon (潘銘基教授) were invited to have sharing with students of CUHKFAA Chan Chun Ha Secondary School to provide them with more information about CUHK

on 14<sup>th</sup> July 2022 and 19<sup>th</sup> July 2022 respectively. They shared different topics like University life, College life and the way of studying with the students. Students were inspired by their sharing and had good interaction with them.