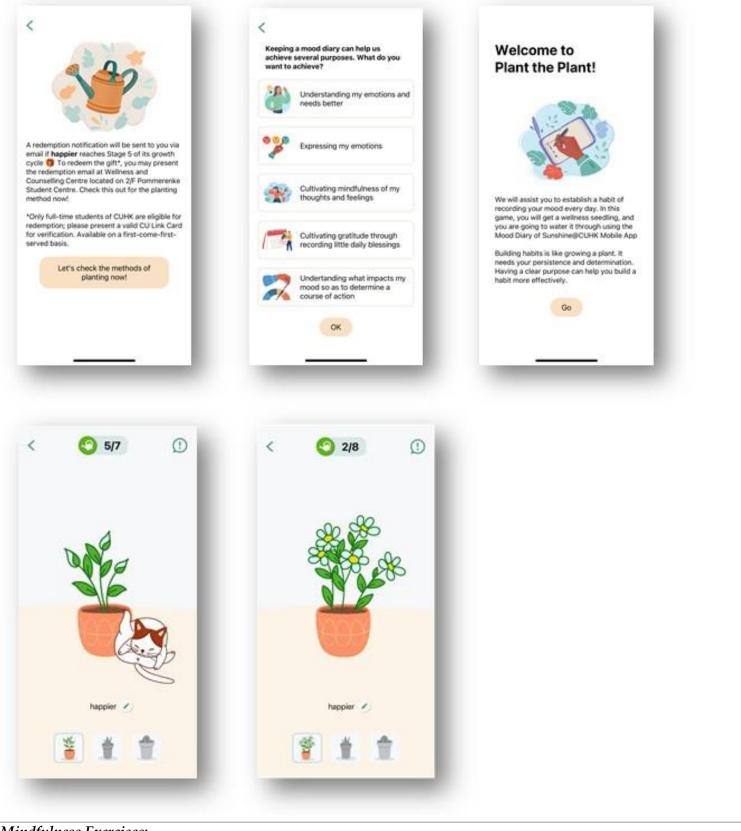

# Plant the Plant:

Plant the Plant assists you in building a habit in a more fun way. Use the "Mood Diary" to write a daily diary to provide nutrients for the seedlings to level up and complete tasks to get various gifts.