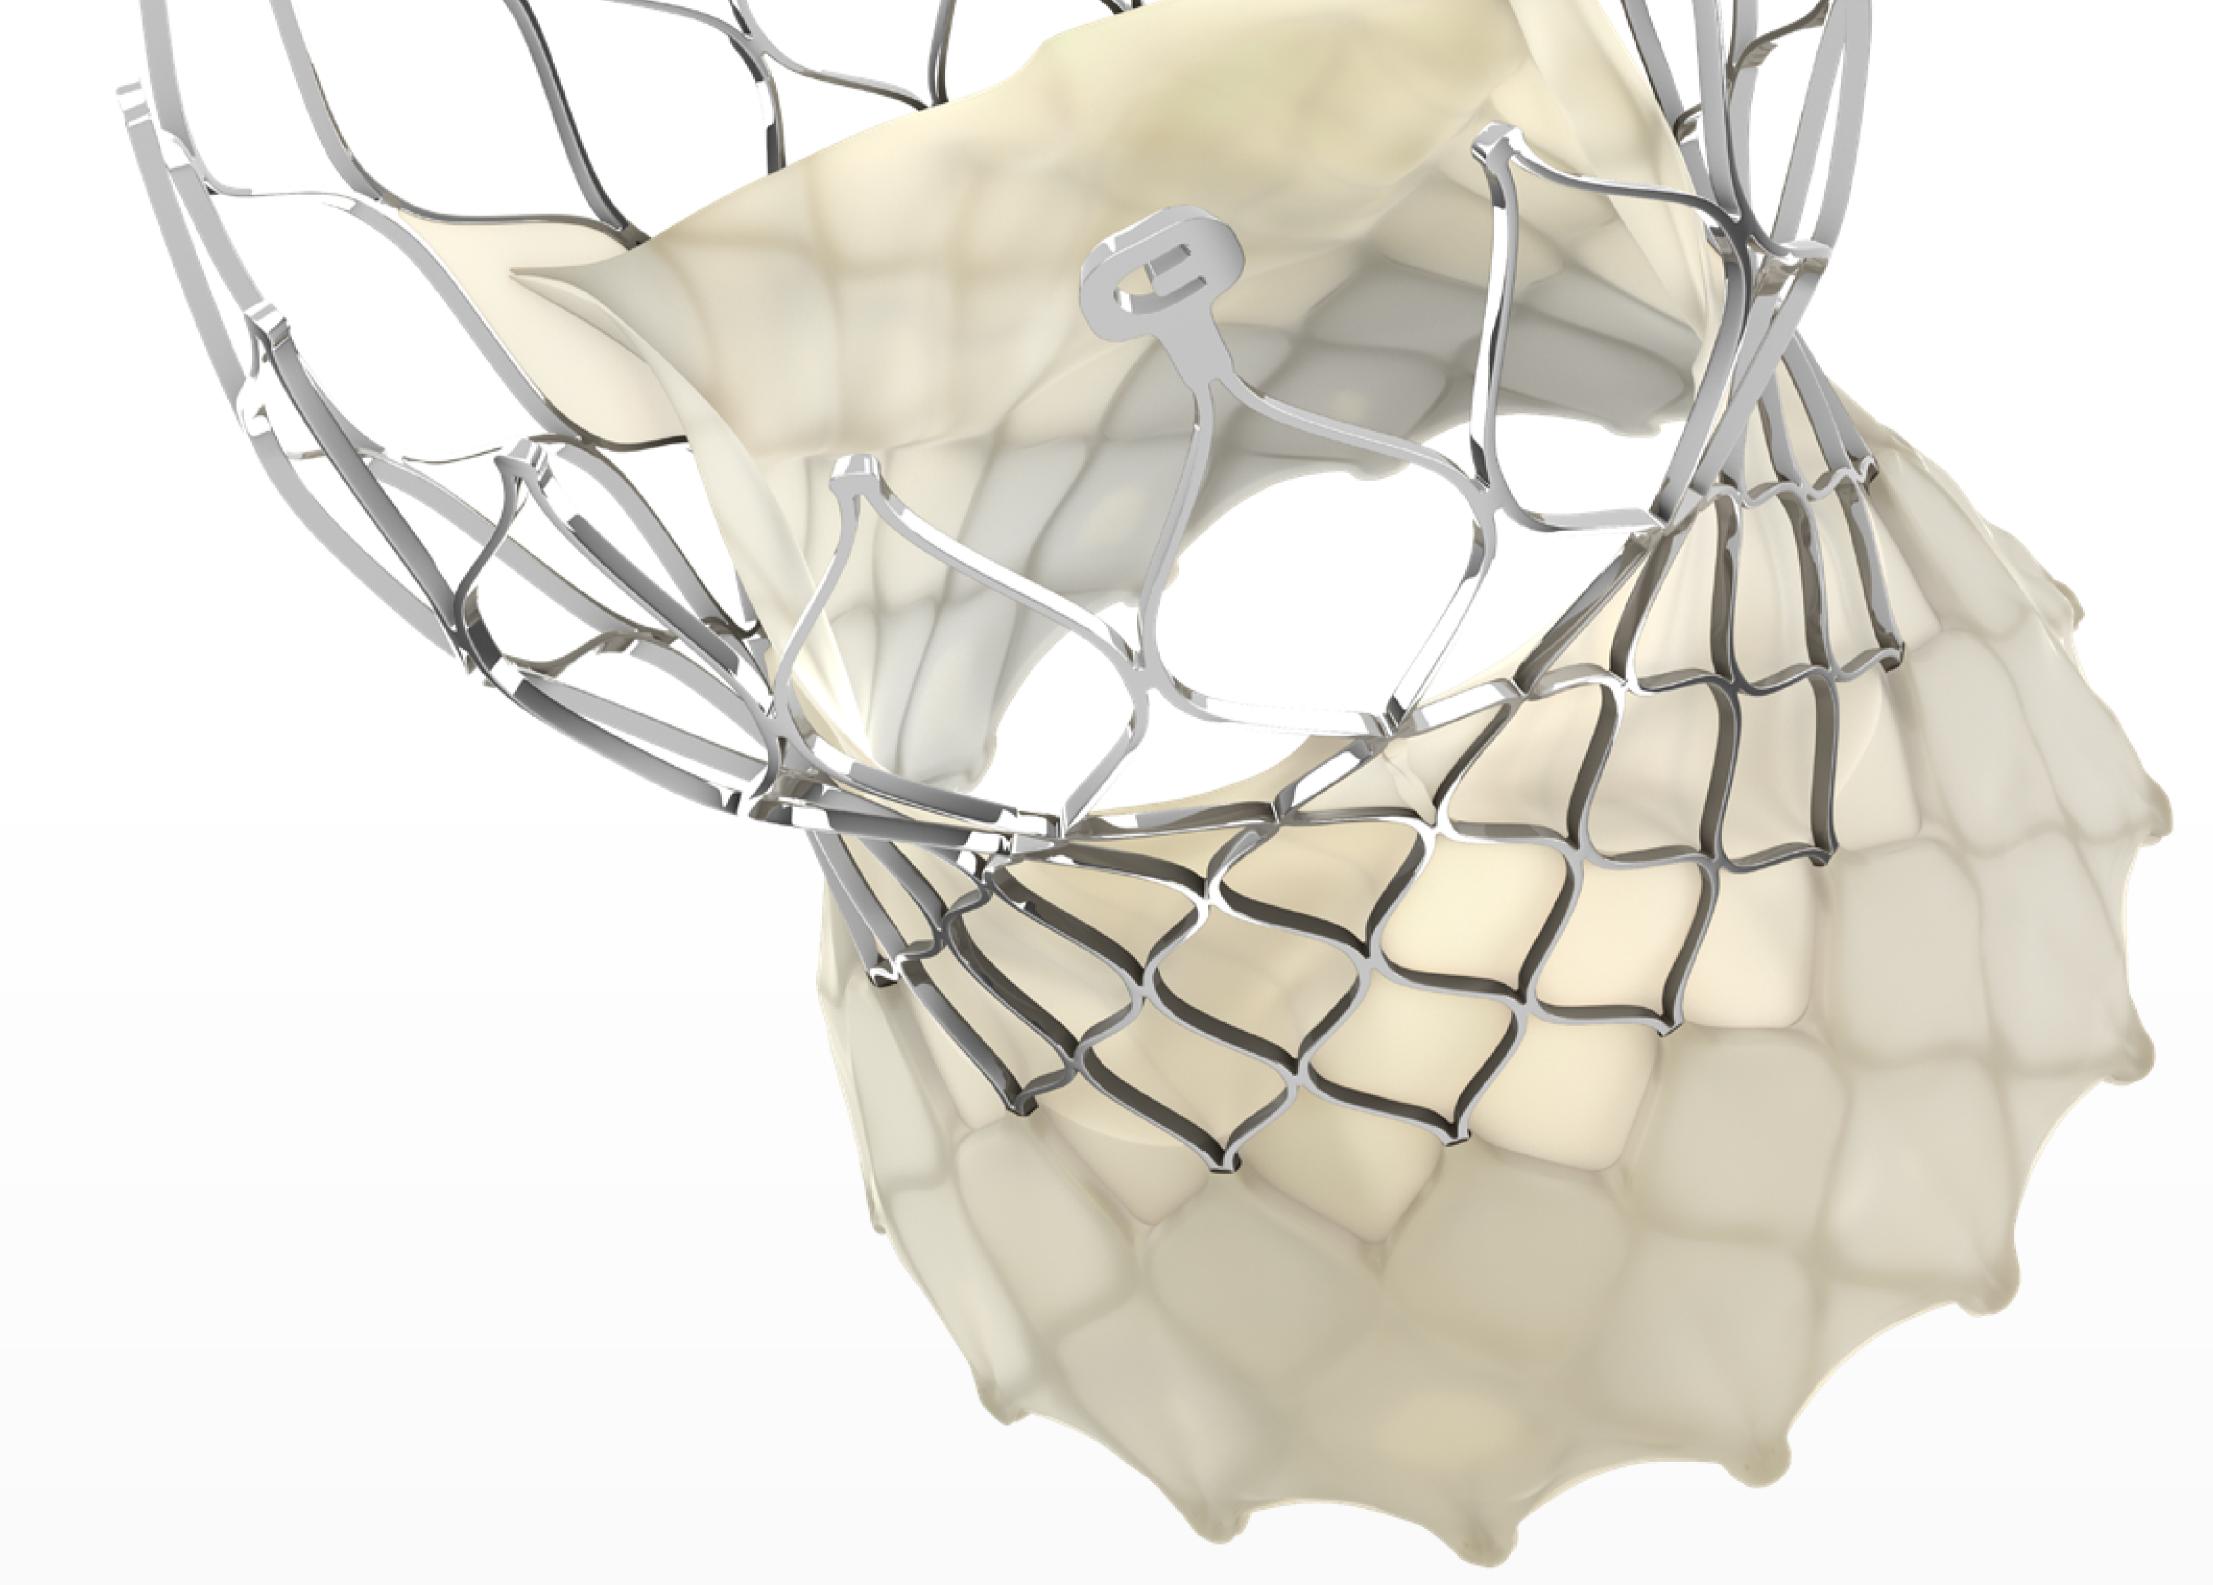

## EVOLUT<sup>TM</sup> PRO+ TAVI SYSTEM

## EXPECT

See the CoreValve<sup>TM</sup> Evolut<sup>TM</sup> R, the CoreValve<sup>TM</sup> Evolut<sup>TM</sup> PRO and the Evolut<sup>TM</sup> PRO+ device manuals for detailed information regarding the instructions for use, the implant procedure, indications, contraindications, warnings, precautions, and potential adverse events. For further information, contact your local Medtronic representative and/or consult the Medtronic website at medtronic.eu.