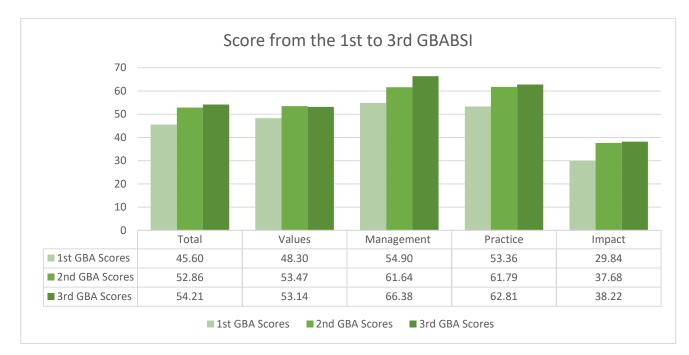

Compare to the 2<sup>nd</sup> GBABSI results (52.86 points), the overall average score this year (54.21 points) mildly improved this year by 2.6%, with a significant increase by 7.7% in "Process-Management" score, mainly due to companies' efforts to set a more functional managerial structure for sustainability issues. Nevertheless, benchmarking against the 7th HKBSI results (59.65 points), the latest GBABSI average score was 10% lower.

Among the participating companies in GBA, four reached the highest rank "Exemplar". Many companies originally in "Explorer" stage with their scores below 50 points started to publish CSR reports and began to set up CSR departments. Similar to HKBSI constituents, there was a significant improvement (32.5%) in regulatory requirements in terms of stakeholder analysis.

In face of the challenges brought by the pandemic, many companies turned their focus to maintaining the bottom line. Besides, government regulations as well as health and safety concerns also led to reduced volunteering activities and community projects. As a result, the Community Practice and Impact scores decreased.

## **Overall VPI Scores – GBABSI**