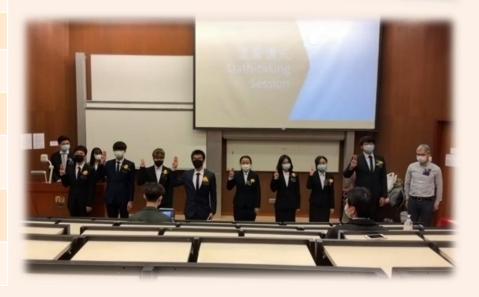

## Medanoia 生醫流轉 – 11<sup>th</sup> Biomedical Engineering Society

| Member                  |       | Position                                                               |
|-------------------------|-------|------------------------------------------------------------------------|
| NIP, Yung Lok (Jason)   | 聶榕樂   | President                                                              |
| WONG, Hoi Lam (Kaka)    | 黃凱琳   | Internal Vice President &<br>Representative of New Colleges            |
| CHEUNG, Yee Ping (Casey | ) 張以平 | External Vice President                                                |
| WONG, Chee Ching (CC)   | 黃芷晴   | Secretary &<br>Representative of United College                        |
| SZE, Hoi Kuen (Patrick) | 施海權   | Financial Secretary                                                    |
| LEE, Wing Yin (Pandora) | 李穎妍   | Representative of Chung Chi College & Publication and Design Secretary |
| CHAN, Yat Hei (Thomas)  | 陳日曦   | Representative of Shaw College & Publication and Design Secretary      |
| CHANG, Hongyi (Robin)   | 常弘毅   | Representative of New Asia College & Recreation Secretary              |