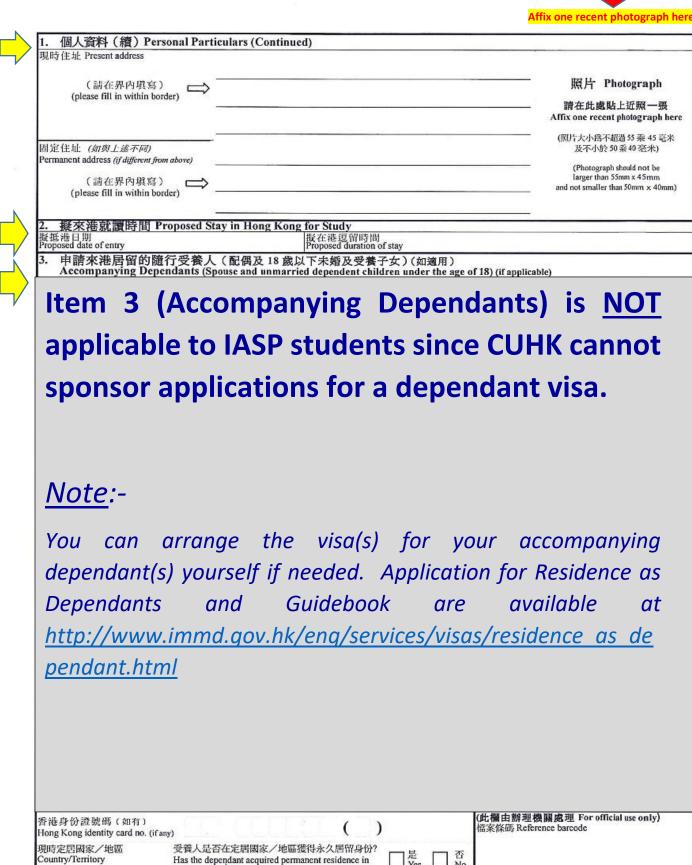

# [Only applicable to Business Administration Master's Programmes students or Research students]

Read and complete Sections indicated with the arrows ( ). This partially pre-filled form must bear the original signatures of the applicant. Remember to sign at the bottom of the page 1,2,3, and 4. Unsigned/ incomplete/ scanned/ copied form will not be processed.

| 甲部 Part A: 申請來港就讀 Application for Study in Hong Kong                                                                         |                                                                                                                    |  |  |  |  |  |
|------------------------------------------------------------------------------------------------------------------------------|--------------------------------------------------------------------------------------------------------------------|--|--|--|--|--|
| 1. 個人資料 Personal Particulars (Must o                                                                                         | complete this part according to the submitted photocopy of Passport/Travel Document)                               |  |  |  |  |  |
| 姓名(中文)(如適用)<br>Name in Chinese (if applicable)<br>(Same as passport/travel document)                                         | 婚前姓氏(如適用)<br>Maiden surname (if applicable)<br>(Same as passport/travel document)                                  |  |  |  |  |  |
| 姓(英文)                                                                                                                        |                                                                                                                    |  |  |  |  |  |
| 名(英文)<br>Given names in English (Same as passport/travel docu<br>別名(如有)<br>Alias (if any) (Same as passport/travel document) | iment)                                                                                                             |  |  |  |  |  |
| 性別 男 女 出生口 Sex Male Female Date of                                                                                           |                                                                                                                    |  |  |  |  |  |
| 図籍 Nationality  婚姻狀 Marital                                                                                                  |                                                                                                                    |  |  |  |  |  |
| 香港身份證號碼 (如有)<br>Hong Kong identity card no. (if any)                                                                         | 內地身份證號碼(如有)<br>Mainland identity card no. (if any)                                                                 |  |  |  |  |  |
| 旅行證件類別<br>Travel document type                                                                                               | 旅行證件號碼<br>Travel document no.                                                                                      |  |  |  |  |  |
| 簽發地點 簽發日期<br>Place of issue Date of issue                                                                                    | 屆滿日期 Date of expiry 日dd 月mm 年 55555                                                                                |  |  |  |  |  |
| 電郵地址(如有)<br>E-mail address (if any)                                                                                          |                                                                                                                    |  |  |  |  |  |
| 聯絡電話號碼<br>Contact telephone no.                                                                                              | 傳真號碼(如有)<br>Fax no. (if any)                                                                                       |  |  |  |  |  |
| 現時定居國家/地區<br>Country/Territory of domicile                                                                                   | 申請人是否在定居國家/地區獲得永久居留身份?<br>Has the applicant acquired permanent residence in his/her country/territory of domicile? |  |  |  |  |  |
| 在定居國家/地區的居留時間<br>Length of residence in country/territory of domicile                                                        | 年 月 year(s) month(s)                                                                                               |  |  |  |  |  |
| 職業<br>Occupation                                                                                                             | 現時僱主的名稱(如適用)<br>Name of current employer (if applicable)                                                           |  |  |  |  |  |
| 現時僱主的地址(如適用)<br>Address of current employer (if applicable)                                                                  |                                                                                                                    |  |  |  |  |  |
| 申請人是否現正在香港? Is the applicant currently staying in Hong Kong?                                                                 |                                                                                                                    |  |  |  |  |  |
| 是 ➡ 獲准逗留至 Permitted to remain until 日 dd 月 mm                                                                                | 在港身份                                                                                                               |  |  |  |  |  |
| □ 否<br>No                                                                                                                    |                                                                                                                    |  |  |  |  |  |
| 如本表格爲影印本或從互聯網下載,<br>請填寫此欄。  在本頁內所填報的資料均屬正確、完備和真實。 The information given on this page is correct, complete and true.          |                                                                                                                    |  |  |  |  |  |
|                                                                                                                              | 日期 *申請人 <del>/父/母/台法监護人</del> 簽署<br>Date*Signature of applicant/parent/legal guardian                              |  |  |  |  |  |