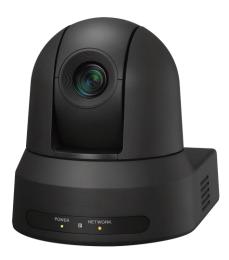

## TRACKING CAMERA

Connecting with built-in PC and AV system and provides FHD video signal for online teaching

- Auto-track presenter in front of the whiteboard smoothly and accurately
- Pan and tilt motion allows presenter moving around at the front of the room