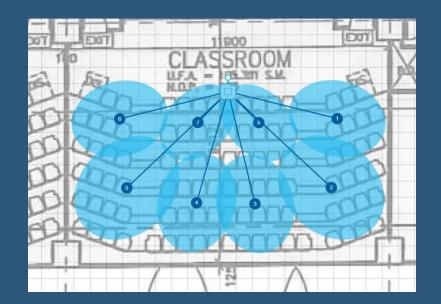

# **CEILING MICROPHONE**

Connecting with built-in PC and AV system and provides FHD video signal for online teaching

- Eight highly directional lobes to capture every student voice.
- > Autofocus <sup>™</sup> technology continually fine-tunes the position of each lobe in real time
- > Avoid circulation of handheld microphone