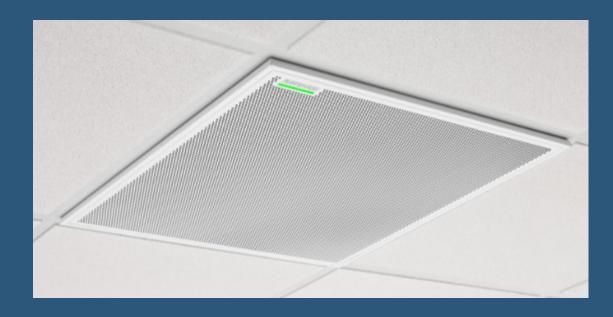

# **CEILING MICROPHONE**

Connecting with built-in PC and AV system and provides FHD video signal for online teaching

- Eight highly directional lobes to capture every student voice.
- > Autofocus <sup>™</sup> technology continually fine-tunes the position of each lobe in real time
- > Avoid circulation of handheld microphone