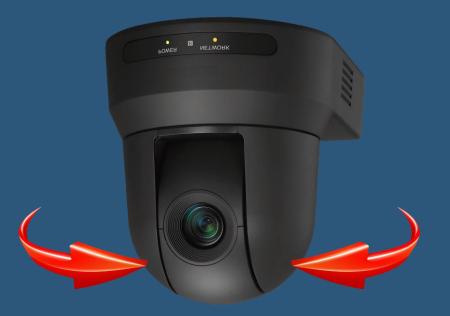

## TRACKING CAMERA

Connecting with built-in PC and AV system and provides FHD video signal for online teaching

- Auto-track presenter in front of the whiteboard smoothly and accurately
- Pan and tilt motion allows presenter moving around at the front of the room