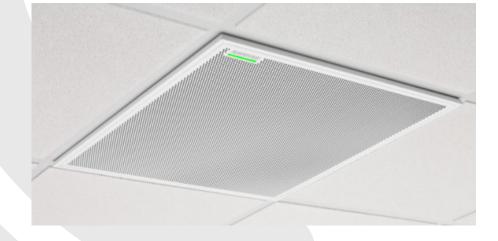

# **CEILING MICROPHONE**

Connecting with built-in PC and AV system and provides FHD video signal for online teaching

- Eight highly directional lobes to capture every student voice.
- > Autofocus <sup>™</sup> technology continually fine-tunes the position of each lobe in real time
- > Avoid circulation of handheld microphone