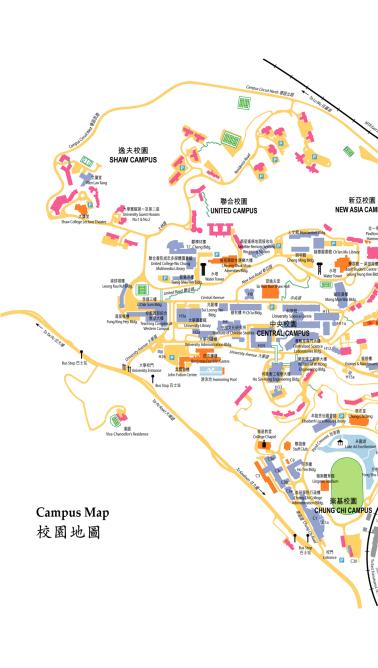

### **Campus**

#### Main Campus

The University's stunning campus facing the scenic Tolo Harbour is the largest and greenest in Hong Kong. The well-preserved campus is the home and haven for a great variety of

flora and fauna protected with love and care.