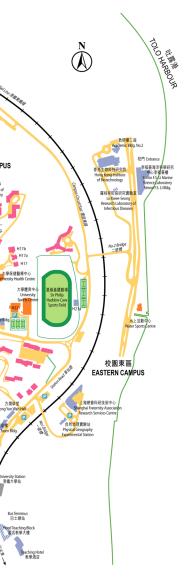

### **Campus**

#### Main Campus

The University's stunning campus facing the scenic Tolo Harbour is the largest and greenest in Hong Kong. The well-preserved campus is the home and haven for a great variety of

flora and fauna protected with love and care.