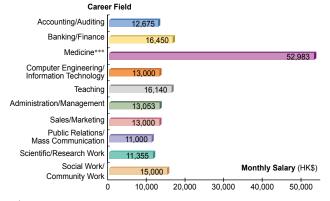

# Median Starting Monthly Salary of 2008 First Degree Holders\*\*

<sup>\*</sup> Figures as at 31 March 2009 and excluding medical graduates

Note: USD1 = HK\$7.8 approx.

<sup>\*\*</sup> Figures as at 31 March 2009

<sup>\*\*\*</sup> The average monthly salary (including all allowances) of medical graduates of the previous year after completion of the prescribed one-year internship