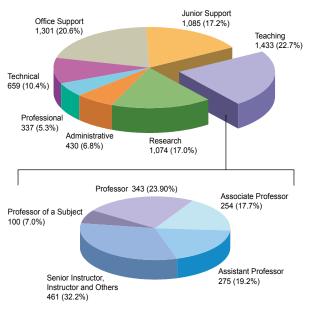

# Distributions of Full-time Staff by Job Type and Teaching Staff by Job Grade

Total Number of Full-time Staff: 6,319