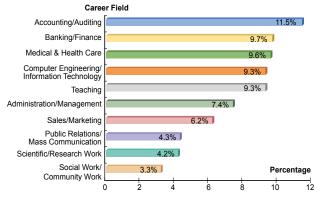

| Total                                        | 6,673  |

## Major Career Fields of 2008 First Degree Holders\*



# Median Starting Monthly Salary of 2008 First Degree Holders\*\*



<sup>\*</sup> Figures as at 31 March 2009 and excluding medical graduates

Note: USD1 = HK\$7.8 approx.

#### Alumni

# Number of Alumni Associations: 91

#### Distribution of Graduates by Graduation Year

|                 | ,       |
|-----------------|---------|
| Graduation Year | Number  |
| 2001 and after  | 50,105  |
| 1991–2000       | 36,165  |
| 1981–1990       | 17,315  |
| 1971–1980       | 9,429   |
| 1970 and before | 4,515   |
| Total           | 117,529 |

<sup>\*\*</sup> Figures as at 31 March 2009

<sup>\*\*\*</sup> The average monthly salary (including all allowances) of medical graduates of the previous year after completion of the prescribed one-year internship

# Staff

# Distributions of Full-time