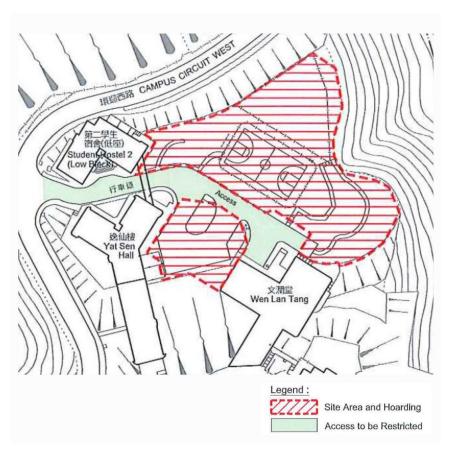

## 逸夫書院第三座學生宿舍正式動工

逸夫書院第三座學生宿舍於 2022 年 8 月 1 日正式動工。新宿舍位於現時的室外籃球場、校友徑及燒烤場範圍,落成後可提供 300 個宿位予逸夫書院的學生,預計將於 2025 年第二季完工。新的室外籃球場將位於現時的第二學生宿舍停車場。為配合學生宿舍工程,工地將於2022 年 8 月 1 日起至 2025 年第二季期間加設圍板以便施工。現有停車場將會封閉,行車道將實施管制至工程完成。不便之處,敬請原諒。

## The Commencement of Construction Works of the 3<sup>rd</sup> Student Hostel of Shaw College

The construction works of the 3<sup>rd</sup> student hostel of Shaw College has commenced on 1 August 2022. The hostel will be located at the existing outdoor basketball court, alumni trail and barbecue site, providing 300 hostel places to students of Shaw College. The expected completion date will be the 2<sup>nd</sup> quarter 2025. The new outdoor basketball court will be relocated to the existing car park of Student Hostel II. To facilitate the construction works of student hostel, hoarding will be erected at the site for the construction works from 1 August 2022 to the 2<sup>nd</sup> Quarter 2025. The existing car park will be closed and the access will be restricted until completions of works. We apologize for any inconvenience caused.