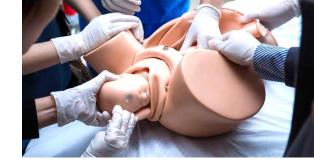

#### Stations

- 1. Shoulder dystocia
- 2. Vaginal breech delivery, cord prolapse
- 3. External cephalic version
- 4. Neonatal resuscitation
- 5. 2nd stage CS / internal podalic version
- 6. Maternal resuscitation & perimortem CS