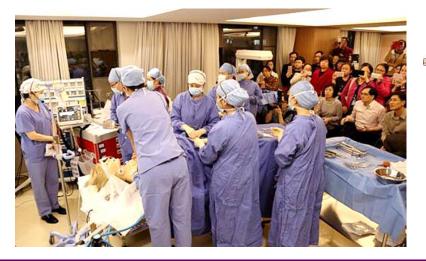

### HANDS-ON WORKSHOP On 19 June 2021

#### Stations

- 1. Shoulder dystocia
- 2. Vaginal breech delivery, cord prolapse
- 3. External cephalic version
- 4. Neonatal resuscitation
- 5. 2nd stage CS / internal podalic version
- 6. Maternal resuscitation & perimortem CS

Hands-on Workshop will be held at our newest established hospital: CUHK Medical Centre