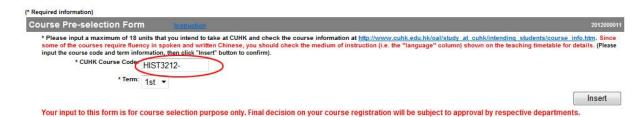

# Step 2 - Input course information into course pre-selection form

2.1 Click on the link to your course pre-selection form in the My Task section.

2.2 Input the code for the desired course, e.g. HIST3212-.

2.3 Input first term or second term.

|                     | - Ingeloman       | _                                                                                                                                                                                                                                                                                                                                            |        |
|---------------------|-------------------|----------------------------------------------------------------------------------------------------------------------------------------------------------------------------------------------------------------------------------------------------------------------------------------------------------------------------------------------|--------|
|                     | ncy in spoken and | t to take at CUHK and check the course information at <a "lasert"="" a="" button="" column)="" confirm).<="" for="" href="http://www.cuhk.edu.hk/oal/study-at-cuhk/intending-students/course-invitten Chinese, you should check the medium of instruction (i.e. the " language"="" on="" shown="" teaching="" the="" timetable="" to=""></a> |        |
| * CUHK Course Code: | HIST3212-         |                                                                                                                                                                                                                                                                                                                                              |        |
| * Term              | 1st ▼             |                                                                                                                                                                                                                                                                                                                                              |        |
|                     |                   | Y                                                                                                                                                                                                                                                                                                                                            | Insert |

2.4 Click Insert to confirm.

2.5 Repeat points 2.1–2.4 for up to a maximum of 18 units.