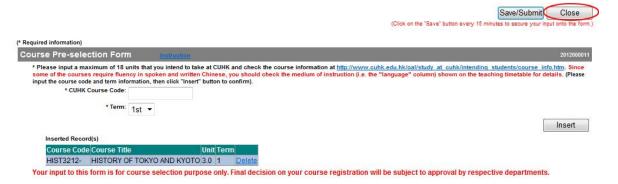

## Step 3 - Save/submit online course pre-selection form

3.1 Click Save/Submit and then OK to secure your data and send the online course pre-selection form to CUHK.

3.2 Click Close and then OK to exit the form.

# Step 4 - Review and amend submitted form

- Use your email address and password to log in to the system and view your course pre-selection form.
- 2. Amend the data as required. Please note that no amendments will be allowed after the deadline below.