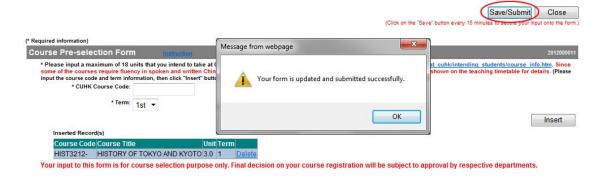

## Step 3 - Save/submit online course pre-selection form

3.1 Click Save/Submit and then OK to secure your data and send the online course pre-selection form to CUHK.

3.2 Click Close and then OK to exit the form.