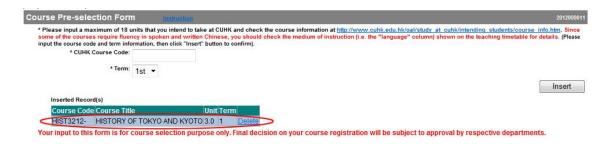

2.4 Click Insert to confirm.

2.5 Repeat points 2.1–2.4 for up to a maximum of 18 units.