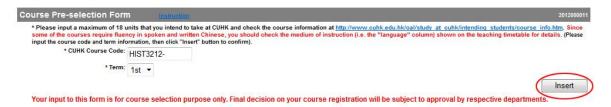

2.3 Input first term or second term.

|                     | - Ingeloman       | _                                                                                                                                                                                                                                                                                                                                            |        |
|---------------------|-------------------|----------------------------------------------------------------------------------------------------------------------------------------------------------------------------------------------------------------------------------------------------------------------------------------------------------------------------------------------|--------|
|                     | ncy in spoken and | t to take at CUHK and check the course information at <a "lasert"="" a="" button="" column)="" confirm).<="" for="" href="http://www.cuhk.edu.hk/oal/study-at-cuhk/intending-students/course-invitten Chinese, you should check the medium of instruction (i.e. the " language"="" on="" shown="" teaching="" the="" timetable="" to=""></a> |        |
| * CUHK Course Code: | HIST3212-         |                                                                                                                                                                                                                                                                                                                                              |        |
| * Term              | 1st ▼             |                                                                                                                                                                                                                                                                                                                                              |        |
|                     |                   | Y                                                                                                                                                                                                                                                                                                                                            | Insert |

2.4 Click Insert to confirm.

2.5 Repeat points 2.1–2.4 for up to a maximum of 18 units.