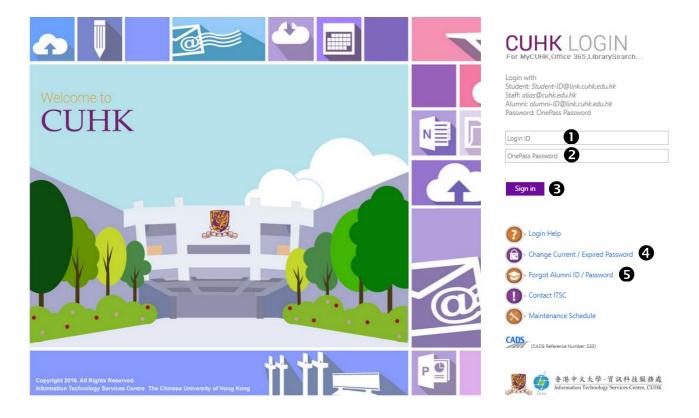

#### 1. THE LOGIN PAGE

- 1. Input your email alias (i.e. xxx@cuhk.edu.hk) as Login ID
- 2. Input your OnePass password
- 3. Click this button to sign in
- 4. If you are students/staff, you can click this link to change your existing/expired password
- 5. If you are alumni, you can click this link to find your Alumni ID and reset your password