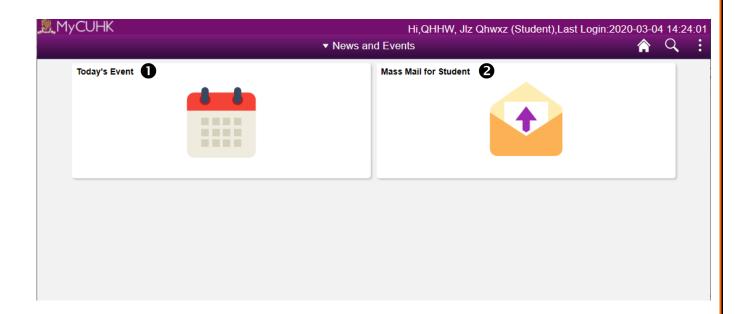

# 8. **N**EWS AND EVENT

- 1. Today's Event showing campus events for all
- 2. Mass Mail for Student showing mass mailings student/staff/alumni depends on your role