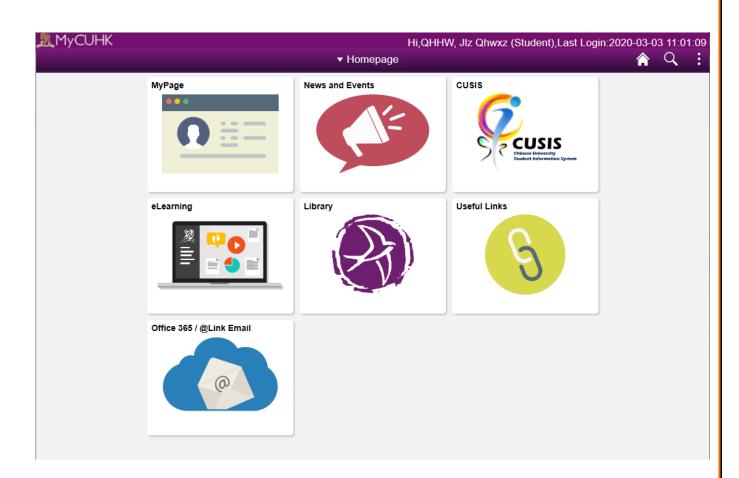

#### 2. BASIC PORTAL LAYOUT - HOMEPAGE

- 1. Your full name
- 2. Your portal role
- 3. Your last successful login date and time
- 4. Homepage Dropdown List to different MyCUHK pages
- 5. Home Button to take you back to MyCUHK homepage
- 6. Search button
- 7. Action List
- 8. A tile, it is rectangular in shape and of a fixed height and standard width

### The Student view of the portal

Students will be presented with the following seven tiles, namely,

- My Page a customizable page for students
- News and Events news and events for students
- CUSIS CUSIS functions for students
- eLearning eLearning functions for students
- Library library services for students
- Useful Links useful links for students
- Office 365 / @Link email Link to Office 365 account