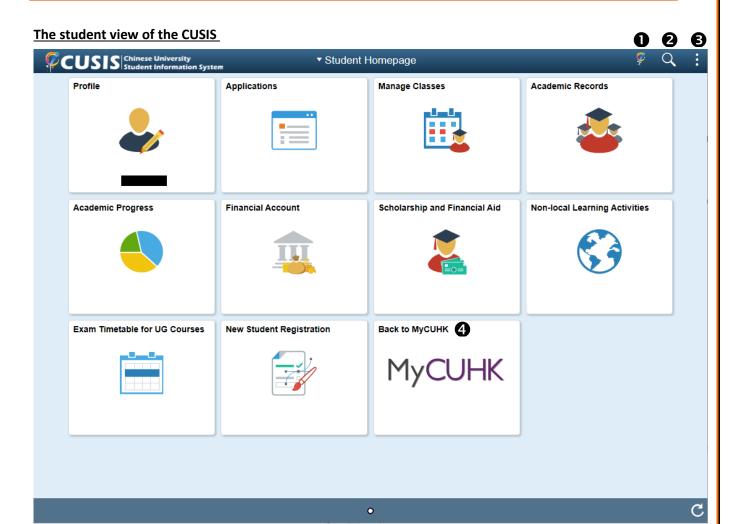

# 9. CUSIS

All CUSIS functions for students can be found in this page

- 1. Home Button to take you back to CUSIS homepage
- 2. Search button
- 3. Action List
- 4. Click this button to go back MyCUHK