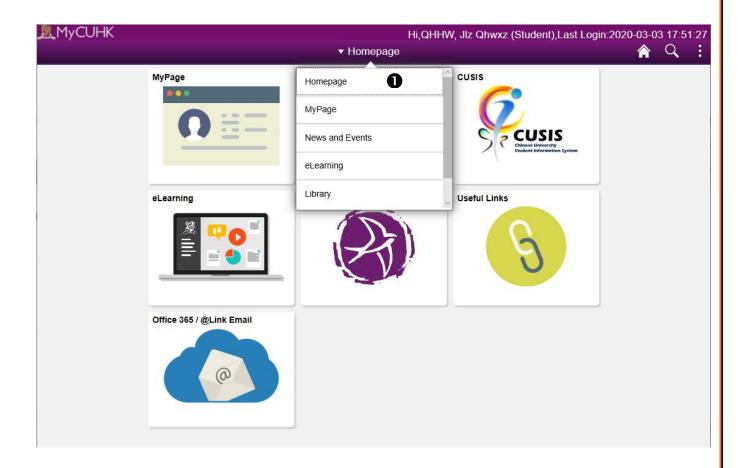

# 3. BASIC PORTAL LAYOUT – HOMEPAGE DROPDOWN LIST

1. Homepage Dropdown List shows all the pages available for users to access. Users can choose to switch to different page by clicking the dropdown list.