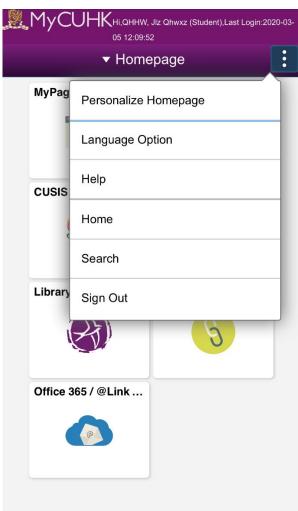

# 5. BASIC PORTAL LAYOUT (MOBILE VIEW)

In mobile version, the header will shrink its information to only display the following information:

- 1. MyCUHK logo
- 2. Welcome message and login information
- 3. Dropdown list to switch to different Fluid Pages
- 4. Action Menu to direct to different links

Despite missing icons for Home button and navigation bar, these functions will be placed inside the Action Menu. Hence, the Action Menu in the mobile version contains more information than that of computer version.