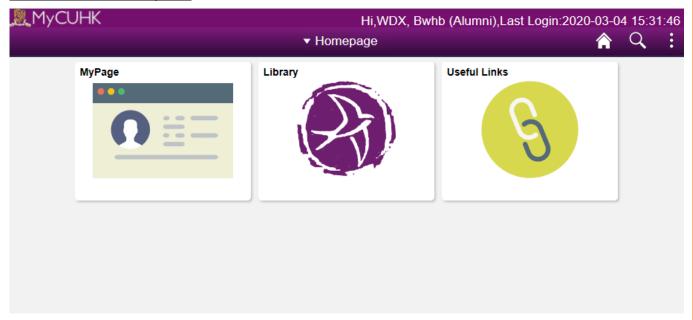

# The Alumni view of the portal

Alumni will be presented with the following three tiles, namely,

- My Page a customizable page for alumni
- Library news and events for alumni
- Useful Links useful links for alumni