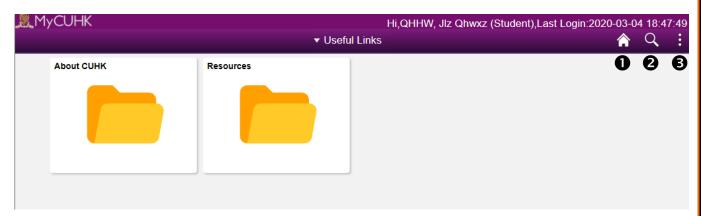

# 13. USEFUL LINKS

#### The student and staff view of the Useful Links

Useful links are mainly divided into two groups. You can redirect to the web page after clicking the tile.