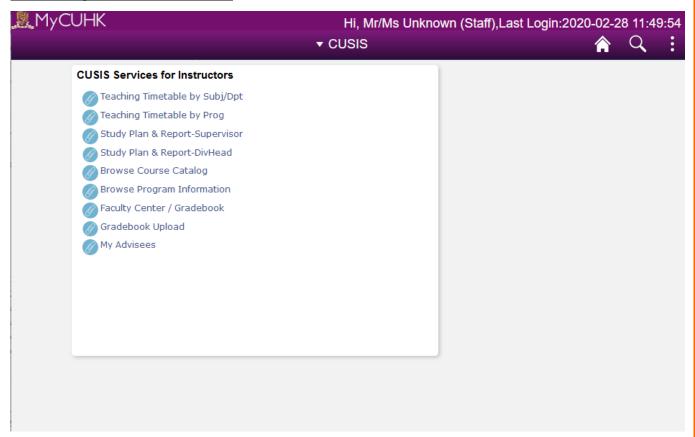

#### The teaching staff view of the CUSIS

All CUSIS functions for teaching staff can be found in this page. The layout is same as MyCUHK portal.