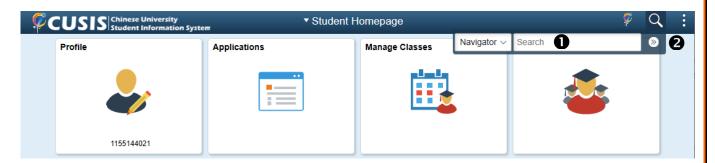

# 4. BASIC PORTAL LAYOUT - SEARCH FUNCTION & ACTION LIST

- 1. You can type in a keyword there
- 2. Click this button to start searching content in MyCUHK

- 3. You can personalize homepage by this function
- 4. Can change language to English or Traditional Chinese
- 5. Can redirect to help page
- 6. Sign out MyCUHK