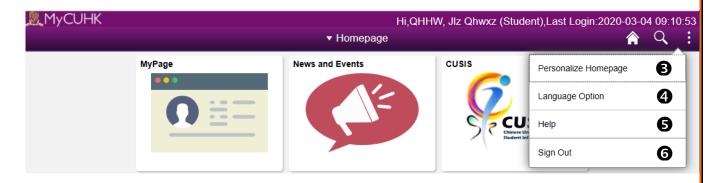

# 4. BASIC PORTAL LAYOUT - SEARCH FUNCTION & ACTION LIST

- 1. You can type in a keyword there
- 2. Click this button to start searching content in MyCUHK

- 3. You can personalize homepage by this function
- 4. Can change language to English or Traditional Chinese
- 5. Can redirect to help page
- 6. Sign out MyCUHK