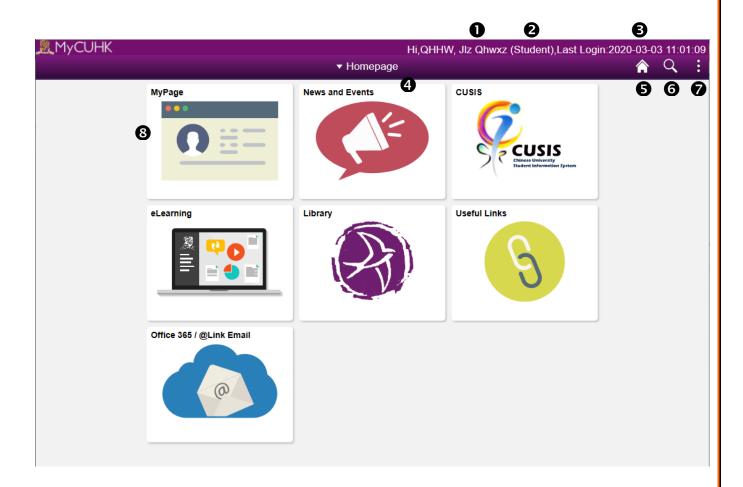

#### 2. BASIC PORTAL LAYOUT - HOMEPAGE

- 1. Your full name
- 2. Your portal role
- 3. Your last successful login date and time
- 4. Homepage Dropdown List to different MyCUHK pages
- 5. Home Button to take you back to MyCUHK homepage
- 6. Search button
- 7. Action List
- 8. A tile, it is rectangular in shape and of a fixed height and standard width