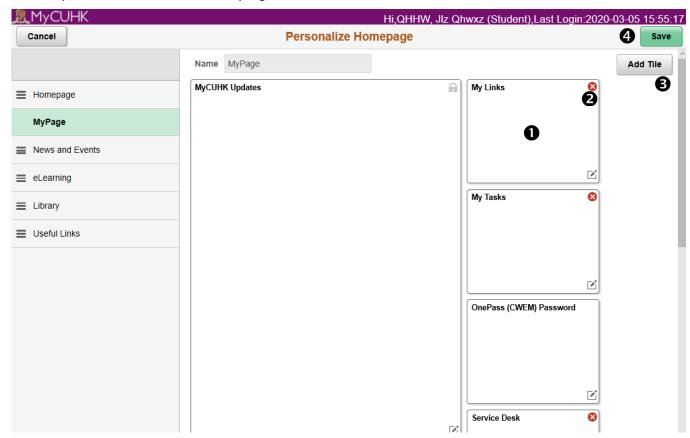

#### 7. Personalized MyPage

You can personalize the content on MyPage.

- 1. Except for the tiles that with a lock symbol "\(\hat{\tilde{\tilde{\tilde{\tilde{\tilde{\tilde{\tilde{\tilde{\tilde{\tilde{\tilde{\tilde{\tilde{\tilde{\tilde{\tilde{\tilde{\tilde{\tilde{\tilde{\tilde{\tilde{\tilde{\tilde{\tilde{\tilde{\tilde{\tilde{\tilde{\tilde{\tilde{\tilde{\tilde{\tilde{\tilde{\tilde{\tilde{\tilde{\tilde{\tilde{\tilde{\tilde{\tilde{\tilde{\tilde{\tilde{\tilde{\tilde{\tilde{\tilde{\tilde{\tilde{\tilde{\tilde{\tilde{\tilde{\tilde{\tilde{\tilde{\tilde{\tilde{\tilde{\tilde{\tilde{\tilde{\tilde{\tilde{\tilde{\tilde{\tilde{\tilde{\tilde{\tilde{\tilde{\tilde{\tilde{\tilde{\tilde{\tilde{\tilde{\tilde{\tilde{\tilde{\tilde{\tilde{\tilde{\tilde{\tilde{\tilde{\tilde{\tilde{\tilde{\tilde{\tilde{\tilde{\tilde{\tilde{\tilde{\tilde{\tilde{\tilde{\tilde{\tilde{\tilde{\tilde{\tilde{\tilde{\tilde{\tilde{\tilde{\tilde{\tilde{\tilde{\tilde{\tilde{\tilde{\tilde{\tilde{\tilde{\tilde{\tilde{\tilde{\tilde{\tilde{\tilde{\tilde{\tilde{\tilde{\tilde{\tilde{\tilde{\tilde{\tilde{\tilde{\tilde{\tilde{\tilde{\tilde{\tilde{\tilde{\tilde{\tilde{\tilde{\tilde{\tilde{\tilde{\tilde{\tilde{\tilde{\tilde{\tilde{\tilde{\tilde{\tilde{\tilde{\tilde{\tilde{\tilde{\tilde{\tilde{\tilde{\tilde{\tilde{\tilde{\tilde{\tilde{\tilde{\tilde{\tilde{\tilde{\tilde{\tilde{\tilde{\tilde{\tilde{\tilde{\tilde{\tilde{\tilde{\tilde{\tilde{\tilde{\tilde{\tilde{\tilde{\tilde{\tilde{\tilde{\tilde{\tilde{\tilde{\tilde{\tilde{\tilde{\tilde{\tilde{\tilde{\tilde{\tilde{\tilde{\tilde{\tilde{\tilde{\tilde{\tilde{\tilde{\tilde{\tilde{\tilde{\tilde{\tilde{\tilde{\tilde{\tilde{\tilde{\tilde{\tilde{\tilde{\tilde{\tilde{\tilde{\tilde{\tilde{\tilde{\tilde{\tilde{\tilde{\tilde{\tilde{\tilde{\tilde{\tilde{\tilde{\tilde{\tilde{\tilde{\tilde{\tilde{\tilde{\tilde{\tilde{\tilde{\tilde{\tilde{\tilde{\tilde{\tilde{\tilde{\tilde{\tilde{\tilde{\tilde{\tilde{\tilde{\tilde{\tilde{\tilde{\tilde{\tilde{\tilde{\tilde{\tilde{\tilde{\tilde{\tilde{\tilde{\tilde{\tilde{\tilde{\tilde{\tilde{\tilde{\tilde{\tilde{\tilde{\tilde{\tilde{\tilde{\tilde{\tilde{\tilde{\tilde{\tilde{\tilde{\t
- 2. Click this icon can remove tile from MyPage
- 3. Click this button to add tile
- 4. Save the homepage after making any changes