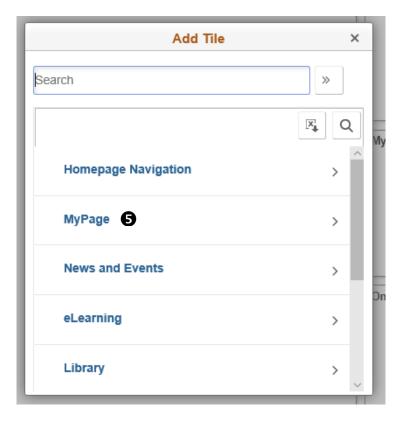

5. After clicking the 'Add Tile' button, you can select a tile from any homepage. In this example, we choose 'MyPage' homepage.

6. Click the name of tile you want to add