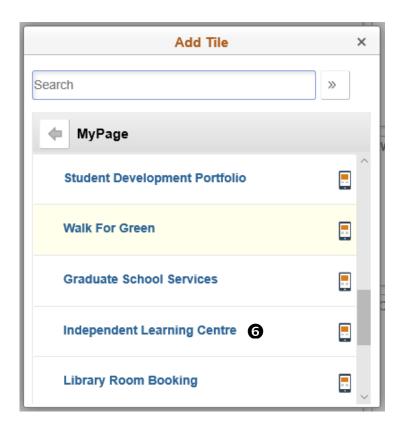

#### 7. Personalized MyPage

You can personalize the content on MyPage.

- 1. Except for the tiles that with a lock symbol "\(\hat{\tilde{\tilde{\tilde{\tilde{\tilde{\tilde{\tilde{\tilde{\tilde{\tilde{\tilde{\tilde{\tilde{\tilde{\tilde{\tilde{\tilde{\tilde{\tilde{\tilde{\tilde{\tilde{\tilde{\tilde{\tilde{\tilde{\tilde{\tilde{\tilde{\tilde{\tilde{\tilde{\tilde{\tilde{\tilde{\tilde{\tilde{\tilde{\tilde{\tilde{\tilde{\tilde{\tilde{\tilde{\tilde{\tilde{\tilde{\tilde{\tilde{\tilde{\tilde{\tilde{\tilde{\tilde{\tilde{\tilde{\tilde{\tilde{\tilde{\tilde{\tilde{\tilde{\tilde{\tilde{\tilde{\tilde{\tilde{\tilde{\tilde{\tilde{\tilde{\tilde{\tilde{\tilde{\tilde{\tilde{\tilde{\tilde{\tilde{\tilde{\tilde{\tilde{\tilde{\tilde{\tilde{\tilde{\tilde{\tilde{\tilde{\tilde{\tilde{\tilde{\tilde{\tilde{\tilde{\tilde{\tilde{\tilde{\tilde{\tilde{\tilde{\tilde{\tilde{\tilde{\tilde{\tilde{\tilde{\tilde{\tilde{\tilde{\tilde{\tilde{\tilde{\tilde{\tilde{\tilde{\tilde{\tilde{\tilde{\tilde{\tilde{\tilde{\tilde{\tilde{\tilde{\tilde{\tilde{\tilde{\tilde{\tilde{\tilde{\tilde{\tilde{\tilde{\tilde{\tilde{\tilde{\tilde{\tilde{\tilde{\tilde{\tilde{\tilde{\tilde{\tilde{\tilde{\tilde{\tilde{\tilde{\tilde{\tilde{\tilde{\tilde{\tilde{\tilde{\tilde{\tilde{\tilde{\tilde{\tilde{\tilde{\tilde{\tilde{\tilde{\tilde{\tilde{\tilde{\tilde{\tilde{\tilde{\tilde{\tilde{\tilde{\tilde{\tilde{\tilde{\tilde{\tilde{\tilde{\tilde{\tilde{\tilde{\tilde{\tilde{\tilde{\tilde{\tilde{\tilde{\tilde{\tilde{\tilde{\tilde{\tilde{\tilde{\tilde{\tilde{\tilde{\tilde{\tilde{\tilde{\tilde{\tilde{\tilde{\tilde{\tilde{\tilde{\tilde{\tilde{\tilde{\tilde{\tilde{\tilde{\tilde{\tilde{\tilde{\tilde{\tilde{\tilde{\tilde{\tilde{\tilde{\tilde{\tilde{\tilde{\tilde{\tilde{\tilde{\tilde{\tilde{\tilde{\tilde{\tilde{\tilde{\tilde{\tilde{\tilde{\tilde{\tilde{\tilde{\tilde{\tilde{\tilde{\tilde{\tilde{\tilde{\tilde{\tilde{\tilde{\tilde{\tilde{\tilde{\tilde{\tilde{\tilde{\tilde{\tilde{\tilde{\tilde{\tilde{\tilde{\tilde{\tilde{\tilde{\tilde{\tilde{\tilde{\tilde{\tilde{\tilde{\tilde{\tilde{\tilde{\tilde{\tilde{\tilde{\tilde{\tilde{\tilde{\tilde{\tilde{\tilde{\tilde{\tilde{\tilde{\t
- 2. Click this icon can remove tile from MyPage
- 3. Click this button to add tile
- 4. Save the homepage after making any changes

5. After clicking the 'Add Tile' button, you can select a tile from any homepage. In this example, we choose 'MyPage' homepage.

6. Click the name of tile you want to add