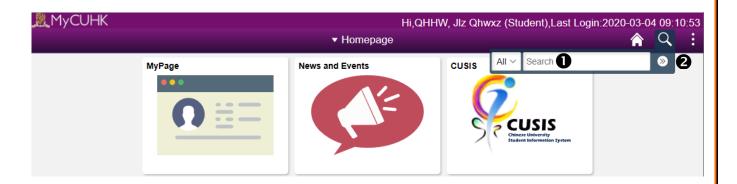

# 4. BASIC PORTAL LAYOUT - SEARCH FUNCTION & ACTION LIST

- 1. You can type in a keyword there
- 2. Click this button to start searching content in MyCUHK

- 3. You can personalize homepage by this function
- 4. Can change language to English or Traditional Chinese
- 5. Can redirect to help page
- 6. Sign out MyCUHK