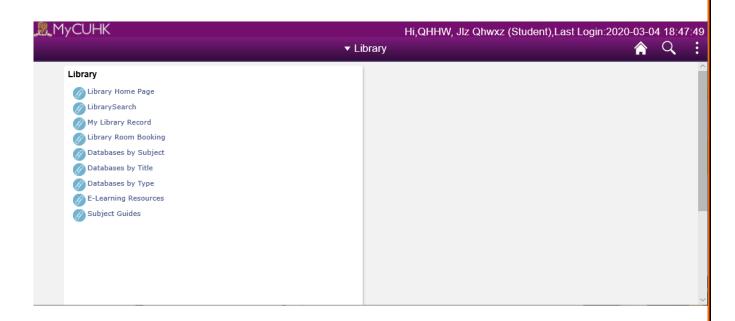

#### 12. LIBRARY

- Library Home Page Redirect to the Library Home Page
- LibrarySearch Redirect to the Library Search Page
- My Library Record Display your library borrowing record
- Library Room Booking Redirect to the library room booking web site.
- Databases by Subject Major library databases organized by Subjects
- Databases by Title Major library databases organized by Titles
- Databases by Type Major library databases organized by Types
- E-Learning Resources Redirect to E-Learning Resources website
- Subject Guide Redirect to the Subject Guide page