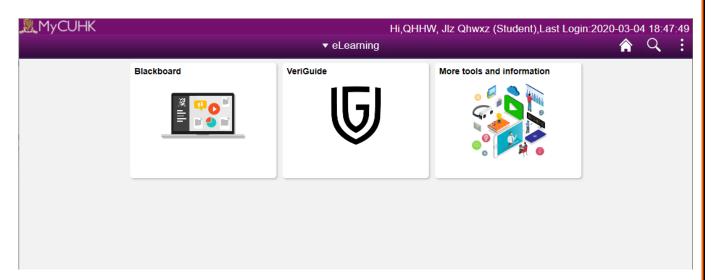

# 11. ELEARNING

- Blackboard Redirect to Blackboard system
- VeriGuide Redirect to VeriGuide system, you may submit your assignment via VeriGuide
- More tools and information Contain links to other e-Learning tools