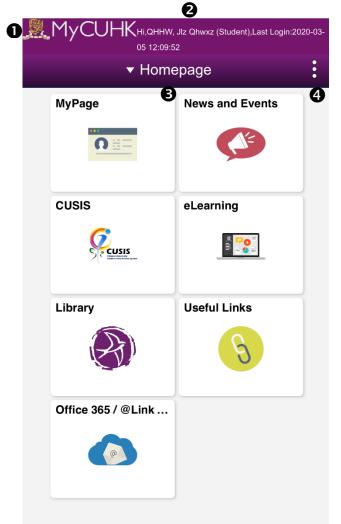

# 5. BASIC PORTAL LAYOUT (MOBILE VIEW)

In mobile version, the header will shrink its information to only display the following information:

- 1. MyCUHK logo
- 2. Welcome message and login information
- 3. Dropdown list to switch to different Fluid Pages
- 4. Action Menu to direct to different links

Despite missing icons for Home button and navigation bar, these functions will be placed inside the Action Menu. Hence, the Action Menu in the mobile version contains more information than that of computer version.