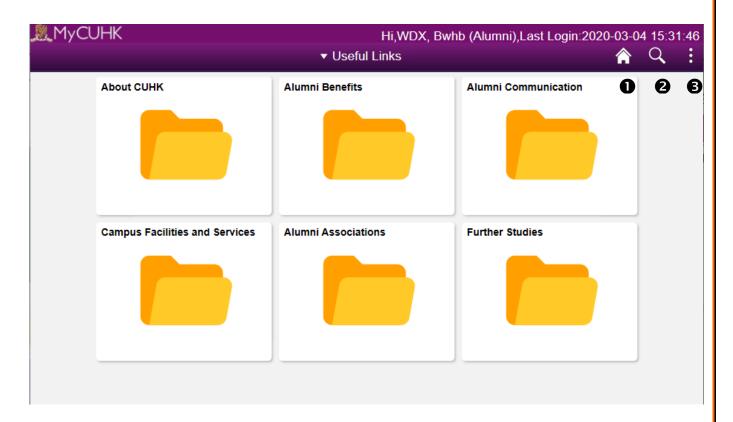

# 13. USEFUL LINKS

# The alumni view of the Useful Links

Useful links are divided into six groups, 'About CUHK', 'Alumni Benefits', 'Alumni Communication', 'Campus Facilities and Services', 'Alumni Associations', 'Further Studies'. You can redirect to the web page after clicking the tile.