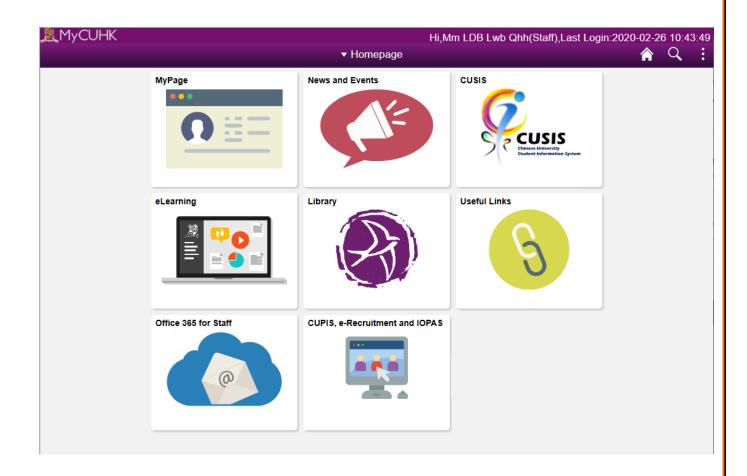

#### The Student view of the portal

Student will be presented with the following eight tiles, namely,

- My Page a customizable page for staff
- News and Events news and events for staff
- CUSIS CUSIS functions for teaching staff
- eLearning eLearning functions for teaching staff
- Library library services for staff
- Useful Links useful links for staff
- Office 365 / @Link email Link to Office 365 account
- CUPIS, e-Recruitment and IOPAS HR applications for staff