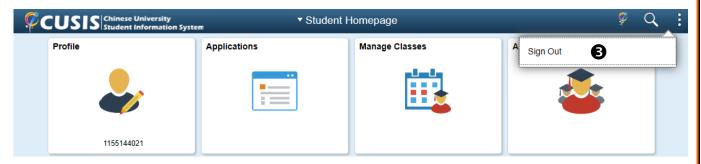

# 10.CUSIS – SEARCH FUNCTION & ACTION LIST

- 1. You can type in a keyword there
- 2. Click this button to start searching content in MyCUHK

3. Sign out CUSIS