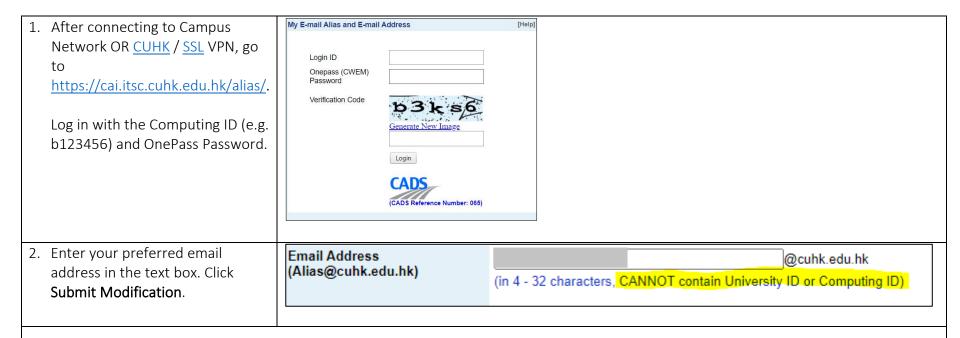

### A. Define Email Alias/ Address - for Staff

1. After connecting to Campus My E-mail Alias and E-mail Address [Help] Network OR CUHK / SSL VPN, go Login ID https://cai.itsc.cuhk.edu.hk/alias/ Onepass (CWEM) Password Verification Code Log in with your Staff ID and OnePass Password. Login CADS (CADS Reference Number: 065) 2. On the page, you can New Email Address A standard email address\* is alias@cuhk.edu.hk in which alias is defined by (alias@cuhk.edu.hk) a. Find your default email Note: You get only one chance to change your email alias. Once updated, you cannot address; \*Check University Standard Email Address b. Enter your preferred email change it again. \*\*Optional, up to three characters of any letters, numbers and special characters including dot (.) or hypen (-) alias (standardized format for \*\*\*Optional, up to 3 digits (0-9) CUHK staff). [optional] Initial names [optional] Number @cuhk.edu.hk Click Submit Modification. Your new email alias, highlighted in blue below, should be in 4 - 32 characters. It CANNOT contain Staff ID or Computing ID. @cuhk.edu.hk Once decided, you cannot change the email alias again.