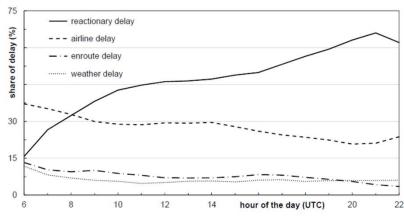

#### HKIA 2018

- Top 20 by OTP 71.51%
- 427,725 air traffic movements
- 5.1 mln tonnes air cargo
- 74.7mln air passengers

Source: AAHK & OAG

Source: Eurocontrol (2016)