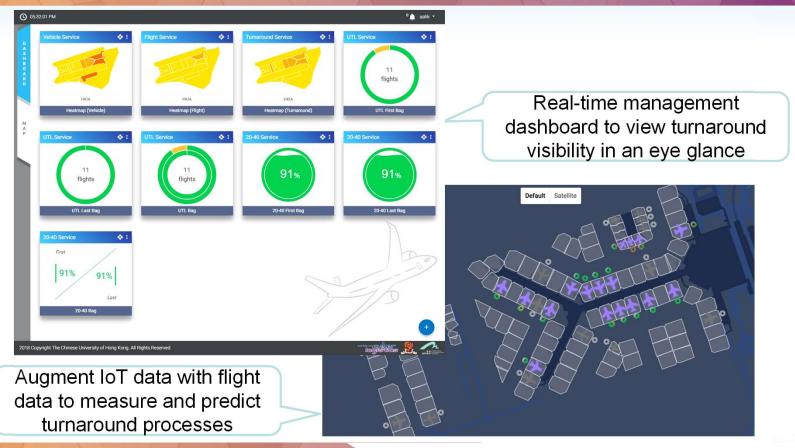

#### **AS2** in action with IoT network

#### **IoT initiative in HKIA**

Align & synchronize numerous turnaround processes

GPS/RFID/Bluetooth on 5000+ motorized vehicles

IoT Data and beyond

Organizational data consists up to 80% of unstructured data (Gartner, 2018)

#### **AS2 Solution**

- One of the first integrated IoT network solutions for airfield operations
- Cloud based application
  - No extra resources required
  - Rapid provision to new users
  - Zero downtime since October 2018
- Interoperability with existing systems and IoT technologies
- IoT network design Framework, 2 patents pending
  2 HK RFID Awards, 1 APICTA, and HK ICT Awards
- Real-time visibility & performance dashboard
- Interoperable with the international A-CDM standard