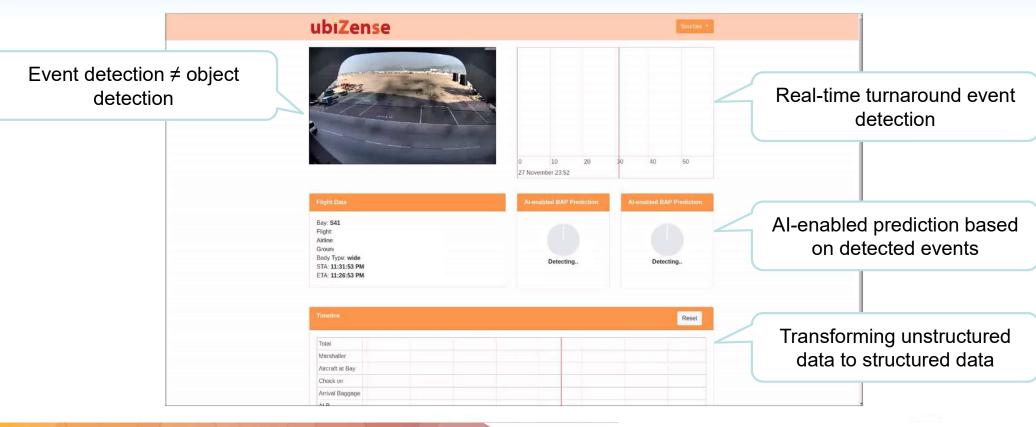

cesses









GPS/RFID/Bluetooth on 5000+ motorized vehicles



IoT Data and beyond

Organizational data consists up to 80% of unstructured data (Gartner, 2018)









## **AS2 – Airfield Service System**



#### **AS2 Solution**

- One of the first integrated IoT network solutions for airfield operations
- Cloud based application
  - No extra resources required
  - Rapid provision to new users
  - Zero downtime since October 2018
- Interoperability with existing systems and IoT technologies
- IoT network design Framework, 2 patents pending
  2 HK RFID Awards, 1 APICTA, and HK ICT Awards
- Real-time visibility & performance dashboard
- Interoperable with the international A-CDM standard









#### **AS2** in action with IoT network









#### **AS2** in action with CCTV network









#### **AS2 Benefits**

#### Benefits

- Real-time aircraft turnaround visibility
  - Self-reporting is not necessary anymore to monitor aircraft turnaround
  - Deploy manpower to look over CCTV
- Pro-active manage aircraft turnaround
- Operate with less staff to visually monitor CCTV
- Remote manage airport operations
- Single Source of Truth IoT data accuracy
  - Data source for airport community stakeholders









### **AS2** potential

- Continuous operational efficiency improvement
  - Number of air passengers is rapidly increasing
  - Better use of the limited space for expansion
  - Ultimate goal: On-Time Performance leader
- Community Single Source of Truth for airport community (air lines & RHOs)
- Airports HKIA is a technological forefront pioneer (Toronto & Zhuhai)
- I