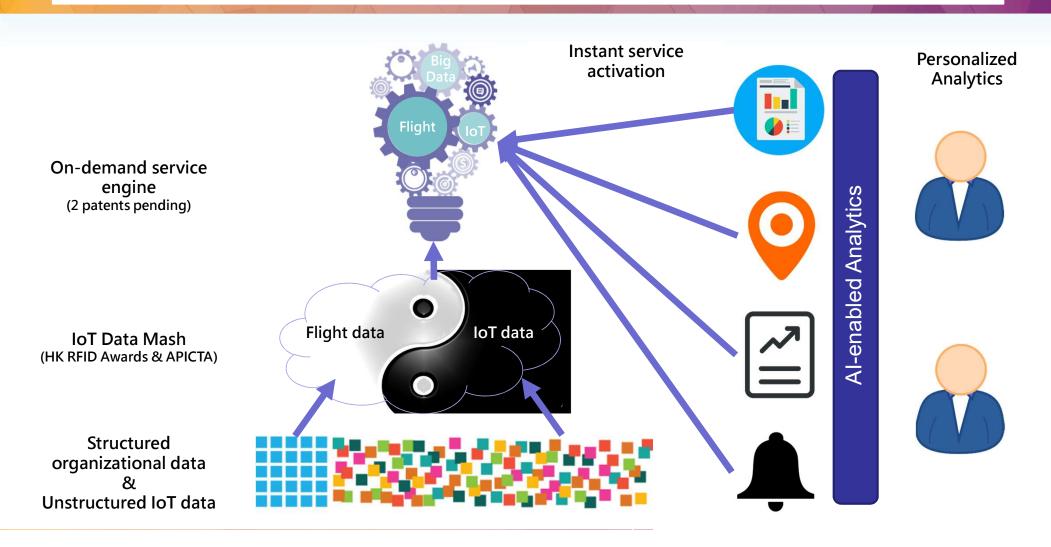

✓ Check for debris
- ✓ Chock on
- ✓ Connect auxiliary power
- ✓ Connect air conditioning
- ✓ Place Safety cones
- ✓ Unload baggage and cargo
- ✓ De-board passenger

- ✓ Clean aircraft
- ✓ Empty toilets
- ✓ Top up water supply
- ✓ Replenish catering
- ✓ Refuel aircraft
- ✓ Load baggage and cargo
- √ Board passengers
- ✓ Push back



#### HKIA 2018

- Top 20 by OTP 71.51%
- 427,725 air traffic movements
- 5.1 mln tonnes air cargo
- 74.7mln air passengers

Source: AAHK & OAG



Source: Eurocontrol (2016)







#### **IoT initiative in HKIA**

Align & synchronize numerous turnaround processes









GPS/RFID/Bluetooth on 5000+ motorized vehicles



IoT Data and beyond

Organizational data consists up to 80% of unstructured data (Gartner, 2018)









## **AS2 – Airfield Service System**



#### **AS2 Solution**

- One of the first integrated IoT network solutions for airfield operations
- Cloud based application
  - No extra resources required
  - Rapid provision to new users
  - Zero downtime since October 2018
- Interoperability with existing systems and IoT technologies
- IoT network design Framework, 2 patents pending
  2 HK RFID Awards, 1 APICTA, and HK ICT Awards
- Real-time visibility & performance dashboard
- Interoperable with the international A-CDM standard









#### **AS2** in action with IoT network









#### **AS2** in action with CCTV network









#### **AS2 Benefits**

#### Benefits

- Real-time aircraft turnaround visibility
  - Self-reporting is not necessary anymore to monitor aircraft turnaround
  - Deploy manpower to look over CCTV
- Pro-ac