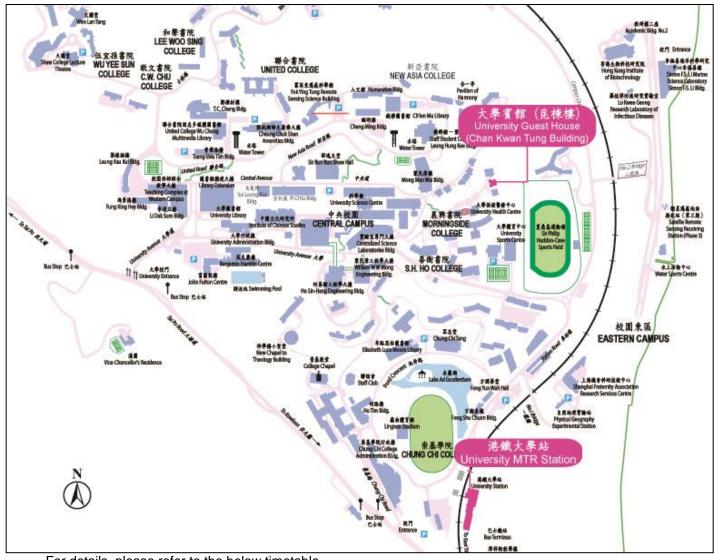

### 2. After arriving Hong Kong, taking MTR from Lo Wu Station to University Station

3. University Guest House provides free shuttle pick up from MTR University Station (the lay-by at Exit "C") to the Guesthouse. You can make reservation by calling 852-26036411.

For details, please refer to the below timetable,