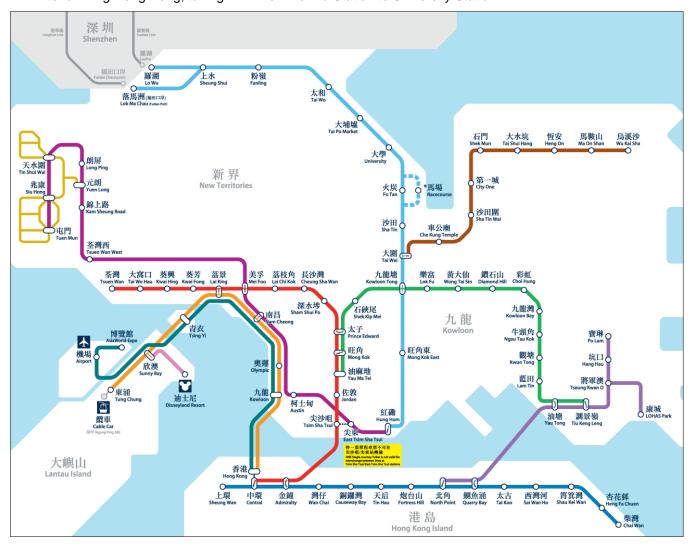

### 2. After arriving Hong Kong, taking MTR from Lo Wu Station to University Station

3. University Guest House provides free shuttle pick up from MTR University Station (the lay-by at Exit "C") to the Guesthouse. You can make reservation by calling 852-26036411.

### **OPTION 1: MTR**

- 1. Taking MTR to Futian Port Station in ShenZhen
- 2. After arriving Hong Kong, taking MTR from Lok Ma Chau Station to University Station
- 3. University Guest House provides free shuttle pick up from MTR University Station (the lay-by at Exit "C") to the Guesthouse. You can make reservation by calling 852-26036411.