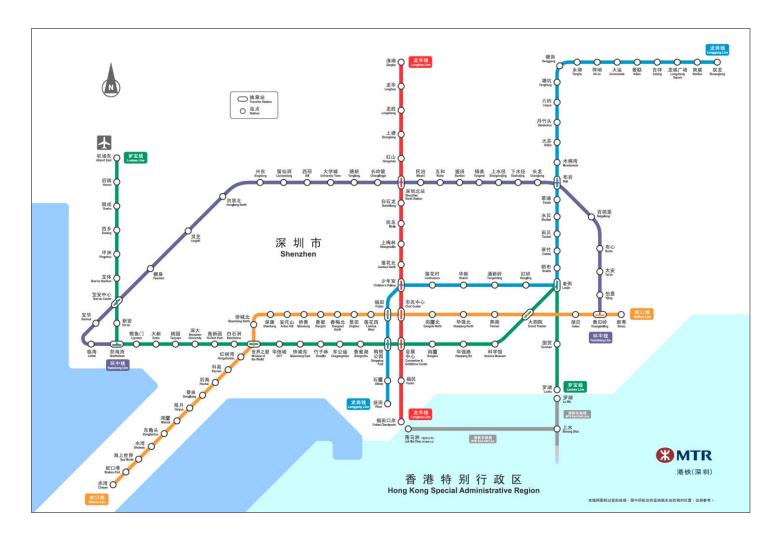

### A: Through Lo Wu Control Point by Shenzhen MTR

1. Taking MTR to Lo Wu Station in Shenzhen

### 2. After arriving Hong Kong, taking MTR from Lo Wu Station to University Station

3. University Guest House provides free shuttle pick up from MTR University Station (the lay-by at Exit "C") to the Guesthouse. You can make reservation by calling 852-26036411.