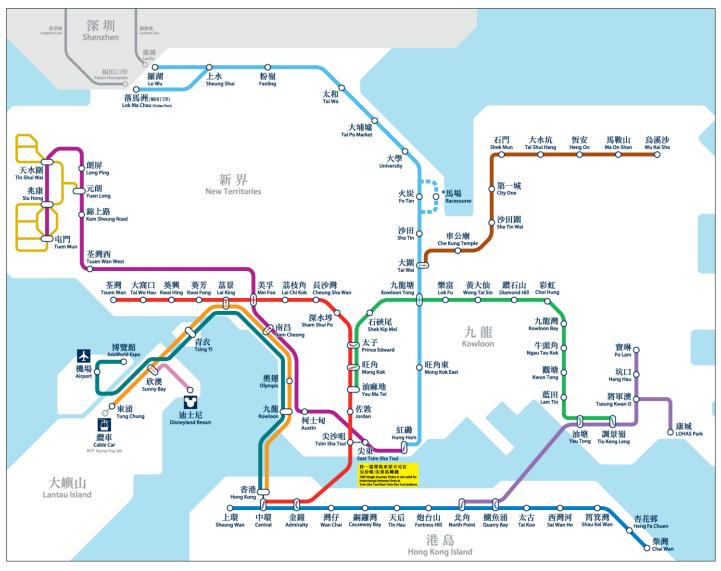

### **OPTION 1: MTR**

1. Taking MTR from Airport to University Station

2. University Guest House provides free shuttle pick up from MTR University Station (the lay-by at Exit "C") to the Guesthouse. You can make reservation by calling at 26036411.

- 2. Going to Shatin MTR Station (by taking elevator to New Town Plaza L3)
- 3. Taking MTR from Shatin Station to University Station
- 4. University Guest House provides free shuttle pick up from MTR University Station (the lay-by at Exit "C") to the Guesthouse. You can make reservation by calling 852-26036411.