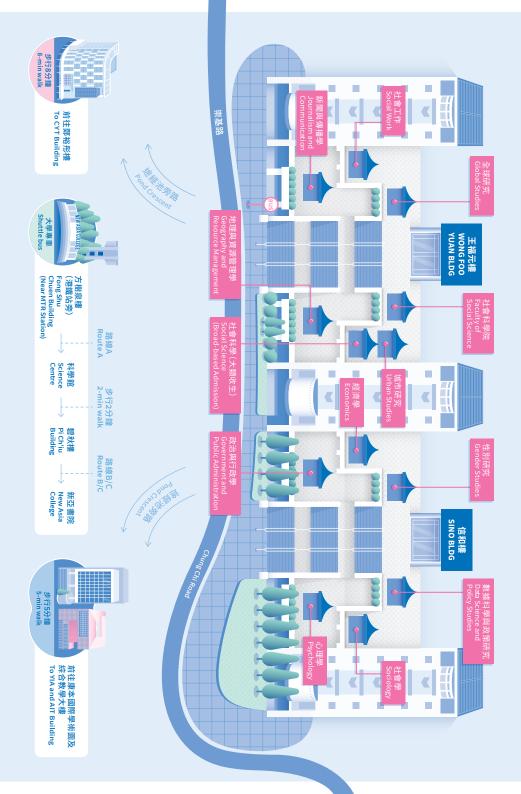

#### 社會科學院 FACULTY OF SOCIAL SCIENCE

Exhibition and Information Counter @ Podium, Wong Foo Yuan Building and Sino Building 8:30am – 6:00pm

#### 經濟學 ECONOMICS

Admission Talk\* @ UG06, Sino Building 10:00am | 11:00am^ | 12:00nn | 2:00pm^ | 3:00pm

Fun Economics Games @ UG05, Chen Kou Bun Building 11:00am - 11:45am | 2:00pm - 2:45pm

Student Project Exhibition @ UG05, Chen Kou Bun Building 8:30am - 11:00am | 11:45am - 2:00pm | 2:45pm - 6:00pm

#### 地理與資源管理學 GEOGRAPHY AND RESOURCE MANAGEMENT

Admission Talk\* @ LT3, Chen Kou Bun Building 10:00am | 11:30am | 2:00pm | 3:30pm

Departmental and Laboratory Visit (Guided Tour) @ 2/F, Wong Foo Yuan Building 9:30am – 5:30pm

Tea Gathering @ Room 215, Wong Foo Yuan Building 9:30am – 5:30pm

#### 城市研究 URBAN STUDIES

Admission Talk\* @ Room 109, Chen Kou Bun Building 10:00am^ | 11:00am | 12:00nn^ | 1:30pm

Exhibition and Games @ Room 233, Wong Foo Yuan Building 9:00am - 5:00pm

Urban Design Studio Visit (Guided Tour) @ Room 510, Chen Kou Bun Building 9:00am - 5:00pm

#### 新聞與傳播學 JOURNALISM AND COMMUNICATION

Admission Talk\* @ LT4, Esther Lee Building 10:00am | 12:00nn^

#### 全球傳播 GLOBAL COMMUNICATION

Admission Talk\* @ LT4, Esther Lee Building 11:00am^

#### 心理學 PSYCHOLOGY

Admission Talk\* @ Li Koon Chun Hall, 3/F, Sino Building 10:00am | 11:00am | 12:00nn | 1:00pm | 2:00pm

Psychology Lab Fun @ Room 339 & 326C, Sino Building 10:00am - 5:00pm

Ask a Professor/ Student Chat Room and Coffee Corner @ 3/F, Sino Building 10:00am – 5:00pm

Insider's Stories: What do Psychologists do? – Movie Corner @ 3/F, Sino Building 10:00am – 5:00pm

Different Faces of Psychology: Poster Show @ 3/F, Sino Building 10:00am - 5:00pm

#### 社會工作 SOCIAL WORK

Admission Talk\* @ LT4, Wong Foo Yuan Building 11:00am | 12:00nn | 2:00pm | 3:00pm | 4:00pm

Aptitude Test: Are you suitable to be a Social Worker? @ UG02, Wong Foo Yuan Building 9:30am – 5:00pm

Group Sharing (Social Work Students and Alumni) @ UG01, Wong Foo Yuan Building 9:30am – 5:00pm

#### 社會學 SOCIOLOGY

Admission Talk\* @ LT2, Sino Building 10:00am | 11:30am | 2:00pm | 3:30pm

Department Visit @ 4/F, Sino Building 9:30am – 5:00pm

Tea Gathering @ Room 408, Sino Building 9:30am – 5:00pm