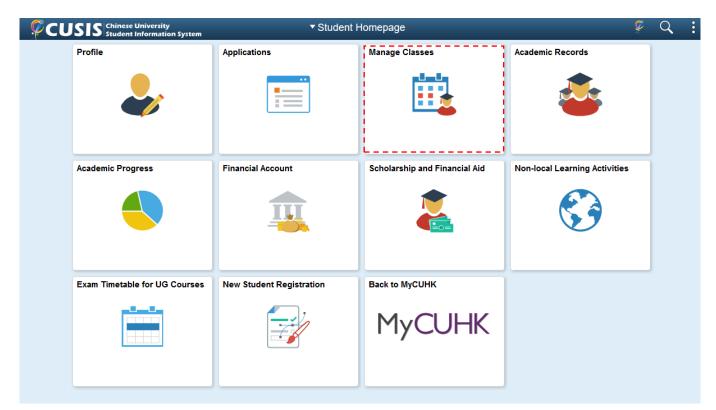

11. The Class is added to Shopping Cart successfully.

| Student Homepage                                                                                                                                                                                                                                                     | Confirmation                                     | Ŷ | Q | : |
|----------------------------------------------------------------------------------------------------------------------------------------------------------------------------------------------------------------------------------------------------------------------|--------------------------------------------------|---|---|---|
| 2019-20 Term 2<br>Undergraduate<br>The Chinese University of Hong Kong                                                                                                                                                                                               |                                                  |   |   |   |
| View My Classes                                                                                                                                                                                                                                                      | COMM 2500 - Introduction to Global Communication |   |   |   |
| 2019-20 Term 2<br>Undergraduate<br>The Chinese University of Hong Kong                                                                                                                                                                                               |                                                  |   |   |   |
| Enrollment Dates                                                                                                                                                                                                                                                     | Return to Keyword Search Page                    |   |   |   |
| Browse Course Catalog                                                                                                                                                                                                                                                |                                                  |   |   |   |
| Q Class Search / Add to Cart                                                                                                                                                                                                                                         |                                                  |   |   |   |
| 💘 Shopping Cart / Enroll classes                                                                                                                                                                                                                                     |                                                  |   |   |   |
| <ul> <li>COMM 2500 - Introduction to Global Communication<br/>Class(es) has been added to your Shopping Cart.</li> <li>Return to Keyword Search Page</li> <li>Return to Keyword Search Page</li> <li>Shopping Cart / Enroll classes</li> <li>Drop Classes</li> </ul> |                                                  |   |   |   |
| Swap Classes                                                                                                                                                                                                                                                         |                                                  |   |   |   |
| Update Classes                                                                                                                                                                                                                                                       |                                                  |   |   |   |
| Enrollment Status                                                                                                                                                                                                                                                    |                                                  |   |   |   |

13. Check the checkbox of classes. Click "Validate" to check time clash and whether course enrolment rules are fulfilled.

| < Student Homepage               |         |              |                     | Shopp                                | ing Cart                    |                               |                                  |            |       |                                | <i>ଡ଼</i> ପ୍          |
|----------------------------------|---------|--------------|---------------------|--------------------------------------|-----------------------------|-------------------------------|----------------------------------|------------|-------|--------------------------------|-----------------------|
| 019-20 Term 2<br>Indergraduate   |         |              |                     |                                      |                             |                               |                                  |            |       |                                |                       |
| View My Classes                  |         |              |                     |                                      |                             |                               |                                  | En         | roll  | Delete                         | Validate              |
| My Weekly Schedule               | Your SI | nopping Ca   | rt                  |                                      |                             |                               |                                  |            |       |                                |                       |
| Enrollment Dates                 | Select  | Availability | Class               | Description                          | Session                     | Days and Times                | Room                             | Instructor | Units | Seats                          | Preferences           |
| Browse Course Catalog            |         | Open         | ( 5565 ) LEC        | COMM 2500 Intro to Global<br>Comm    | Regular Academic<br>Session | Wednesday 10:30AM to 1:15PM   | Lee Shau Kee<br>Building 515     | X. L***    | 3.00  | Open<br>Seats<br>40 of 40      | Change<br>Preferences |
| Class Search / Add to Cart       |         | Open         | (6708)C-LEC         | COMM 2922 Intro to Creative          |                             | Wednesday 10:30AM             | Humanities Building              | P. C***    | 3.00  | Open                           | Change                |
| 🦞 Shopping Cart / Enroll classes |         |              |                     | & New Media                          | Session                     | to 1:15PM                     | 114                              |            |       | Seats<br>40 of 40              | Preferences           |
| Drop Classes                     |         | Open         | ( 5649 ) D - LEC    | PHED 1034 Squash<br>(Women)          | Regular Academic<br>Session | Tuesday 10:30AM to<br>12:15PM | Kwok Sports Bldg<br>Squash Court | Q. XZ      | 1.00  | Open<br>Seats<br>24 of 24      | Change<br>Preferences |
| Swap Classes                     |         |              |                     |                                      |                             |                               |                                  |            |       | 24 01 24                       |                       |
| Update Classes                   |         | Open         | ( 8184 ) B - LEC    | PSYC 1000 General<br>Psychology      | Regular Academic<br>Session | Thursday 2:30PM to<br>4:15PM  | Lee Shau Kee<br>Building LT6     | Y. F***    | 3.00  | Open<br>Seats<br>400 of<br>400 | Change<br>Preferences |
| Enrollment Status                |         |              |                     |                                      |                             |                               |                                  |            |       |                                |                       |
| Enroll by My Requirements        |         |              | ( 8708 ) BL01 - LAB |                                      |                             | Thursday 4:30PM to<br>5:15PM  | Lee Shau Kee<br>Building LT6     | Y. F***    |       | Open<br>Seats<br>400 of<br>400 |                       |
| Planner                          |         |              |                     |                                      |                             |                               |                                  |            |       |                                |                       |
| Timetable Planner                |         | Open         | ( 6195 ) J - LEC    | UGFN 1000 In Dialogue With<br>Nature | Regular Academic<br>Session | Friday 1:30PM to<br>2:15PM    | Yasumoto Int'i Acad<br>Park LT8  | J. Y***    | 3.00  | Open<br>Seats<br>100 of<br>100 | Change<br>Preferences |
| Teaching Timetable by Subj/Dpt   |         |              | ( 6890 ) JT03 - TUT |                                      |                             | Thursday 11:30AM to           | Hui Yeung Shing Bldg             | I V***     |       | Open                           |                       |
| Teaching Timetable by Prog(PG)   |         |              | (0000)0100-101      |                                      |                             | 1:15PM                        | 303                              | 5.1        |       | Seats<br>25 of 25              |                       |

14. Read validation results and the messages carefully.

15. Repeat step 12-14 until all classes are validated with  $\checkmark$  status.