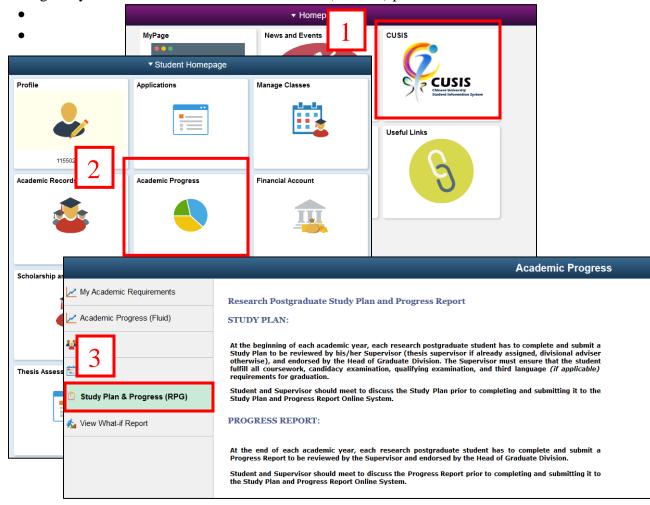

Path: MyCUHK > CUSIS > Academic Progress > Study Plan & Progress (RPG)

• Login MyCUHK with Student ID and OnePass (CWEM) password.

|                    |                 |                                                                                                                                                                                                                       | MyPage                                                                                                                                                                                                                                                                                                             | News and Events   | 1 | cusis                      |  |
|--------------------|-----------------|-----------------------------------------------------------------------------------------------------------------------------------------------------------------------------------------------------------------------|--------------------------------------------------------------------------------------------------------------------------------------------------------------------------------------------------------------------------------------------------------------------------------------------------------------------|-------------------|---|----------------------------|--|
|                    |                 |                                                                                                                                                                                                                       | <ul> <li>Student Homepage</li> </ul>                                                                                                                                                                                                                                                                               |                   |   | CUSIS                      |  |
|                    | 2<br>1155029355 |                                                                                                                                                                                                                       | Applications                                                                                                                                                                                                                                                                                                       | Manage Classes    |   | Chiese Understition System |  |
|                    |                 |                                                                                                                                                                                                                       | Academic Progress                                                                                                                                                                                                                                                                                                  | Financial Account |   | 6                          |  |
|                    |                 |                                                                                                                                                                                                                       |                                                                                                                                                                                                                                                                                                                    | <b>1</b>          |   |                            |  |
|                    |                 |                                                                                                                                                                                                                       |                                                                                                                                                                                                                                                                                                                    |                   | A | Academic Progress          |  |
| 🔀 My Academic Red  | quirements      | Researc                                                                                                                                                                                                               | Research Postgraduate Study Plan and Progress Report                                                                                                                                                                                                                                                               |                   |   |                            |  |
| Z Academic Progre  | ess (Fluid)     | STUDY                                                                                                                                                                                                                 | STUDY PLAN:                                                                                                                                                                                                                                                                                                        |                   |   |                            |  |
| 🋂 Advisors         |                 | At the beginning of each academic year, each research postgraduate student has to complete and submit a<br>Study Plan to be reviewed by his/her Supervisor (thesis supervisor if already assigned, divisional adviser |                                                                                                                                                                                                                                                                                                                    |                   |   |                            |  |
| 💼 Planner          | Planner         |                                                                                                                                                                                                                       | otherwise), and endorsed by the Head of Graduate Division. The Supervisor must ensure that the student<br>fulfill all coursework, candidacy examination, qualifying examination, and third language ( <i>if applicable</i> )<br>requirements for graduation.                                                       |                   |   |                            |  |
| 📋 Study Plan & Pro | ogress (RPG)    | Student and Supervisor should meet to discuss the Study Plan prior to completing and submitting it to the<br>Study Plan and Progress Report Online System.                                                            |                                                                                                                                                                                                                                                                                                                    |                   |   |                            |  |
| 🐔 View What-if Rep | ort             | PROGRI                                                                                                                                                                                                                | PROGRESS REPORT:                                                                                                                                                                                                                                                                                                   |                   |   |                            |  |
|                    |                 | Progress<br>Student a                                                                                                                                                                                                 | At the end of each academic year, each research postgraduate student has to complete and submit a<br>Progress Report to be reviewed by the Supervisor and endorsed by the Head of Graduate Division.<br>Student and Supervisor should meet to discuss the Progress Report prior to completing and submitting it to |                   |   |                            |  |
|                    |                 | the Study                                                                                                                                                                                                             | Plan and Progress Report Online                                                                                                                                                                                                                                                                                    | System.           |   |                            |  |

# C. System Main Menu

Please follow the instructions in each Section to complete the Study Plan.

You can click on the number buttons or "Quick Navigation" in subsequent screens to jump to different Sections.