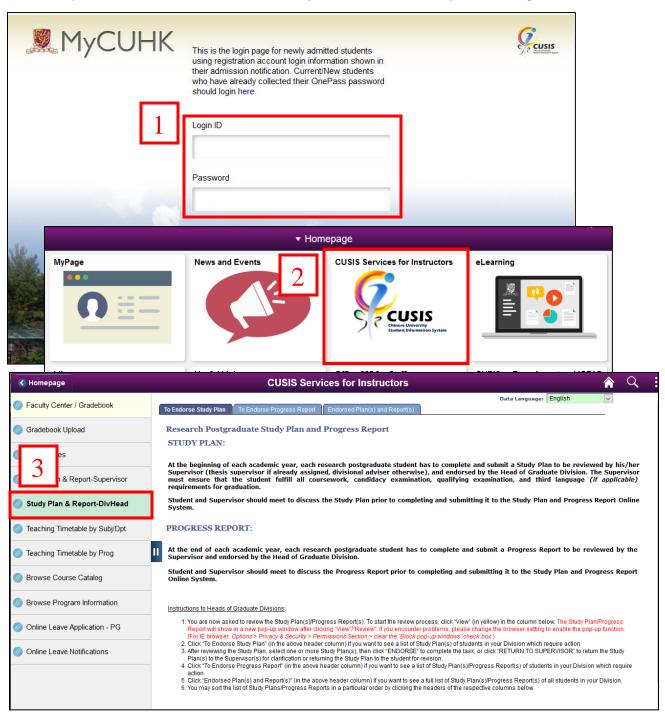

# B. Login

3

| MyCUHK   |                                                                                                                                                          |                           |
|----------|----------------------------------------------------------------------------------------------------------------------------------------------------------|---------------------------|
| ,        | Login MyCUHK with<br>Student: Student-IO@link.cuhk.edu.hk<br>Staff.alias@cuhk.edu.hk<br>Alumni: alumni-IO@link.cuhk.edu.hk<br>Password: OnePass Password |                           |
|          | Login ID                                                                                                                                                 |                           |
|          | Password                                                                                                                                                 |                           |
|          | Sign In                                                                                                                                                  |                           |
|          | Change Current / Expired Password                                                                                                                        |                           |
|          | Forgot Alumni ID / Password                                                                                                                              |                           |
|          | Contact ITSC                                                                                                                                             |                           |
|          | (CADS Reference Number: 086)                                                                                                                             |                           |
| San Sale | In succession of the succession                                                                                                                          |                           |
|          | Copyright (c) 2020. All Rights Reserved. The Chinese University of Hong Kong.                                                                            | the still show the second |

Path: MyCUHK > CUSIS > Academic Progress > Study Plan & Progress (RPG)

• Login MyCUHK with Student ID and OnePass (CWEM) password.

|                    |                 |                                                                                                                                                                                                                       | MyPage                                                                                                                                                                                                                                                                                                             | News and Events   | 1 | cusis                      |  |
|--------------------|-----------------|-----------------------------------------------------------------------------------------------------------------------------------------------------------------------------------------------------------------------|--------------------------------------------------------------------------------------------------------------------------------------------------------------------------------------------------------------------------------------------------------------------------------------------------------------------|-------------------|---|----------------------------|--|
|                    |                 |                                                                                                                                                                                                                       | <ul> <li>Student Homepage</li> </ul>                                                                                                                                                                                                                                                                               |                   |   | CUSIS                      |  |
|                    | 2<br>1155029355 |                                                                                                                                                                                                                       | Applications                                                                                                                                                                                                                                                                                                       | Manage Classes    |   | Chiese Understition System |  |
|                    |                 |                                                                                                                                                                                                                       | Academic Progress                                                                                                                                                                                                                                                                                                  | Financial Account |   | 6                          |  |
|                    |                 |                                                                                                                                                                                                                       |                                                                                                                                                                                                                                                                                                                    | <b>1</b>          |   |                            |  |
|                    |                 |                                                                                                                                                                                                                       |                                                                                                                                                                                                                                                                                                                    |                   | A | Academic Progress          |  |
| 🔀 My Academic Red  | quirements      | Researc                                                                                                                                                                                                               | Research Postgraduate Study Plan and Progress Report                                                                                                                                                                                                                                                               |                   |   |                            |  |
| Z Academic Progre  | ess (Fluid)     | STUDY                                                                                                                                                                                                                 | STUDY PLAN:                                                                                                                                                                                                                                                                                                        |                   |   |                            |  |
| 🋂 Advisors         |                 | At the beginning of each academic year, each research postgraduate student has to complete and submit a<br>Study Plan to be reviewed by his/her Supervisor (thesis supervisor if already assigned, divisional adviser |                                                                                                                                                                                                                                                                                                                    |                   |   |                            |  |
| 💼 Planner          | Planner         |                                                                                                                                                                                                                       | otherwise), and endorsed by the Head of Graduate Division. The Supervisor must ensure that the student<br>fulfill all coursework, candidacy examination, qualifying examination, and third language ( <i>if applicable</i> )<br>requirements for graduation.                                                       |                   |   |                            |  |
| 📋 Study Plan & Pro | ogress (RPG)    | Student and Supervisor should meet to discuss the Study Plan prior to completing and submitting it to the<br>Study Plan and Progress Report Online System.                                                            |                                                                                                                                                                                                                                                                                                                    |                   |   |                            |  |
| 🐔 View What-if Rep | ort             | PROGRI                                                                                                                                                                                                                | PROGRESS REPORT:                                                                                                                                                                                                                                                                                                   |                   |   |                            |  |
|                    |                 | Progress<br>Student a                                                                                                                                                                                                 | At the end of each academic year, each research postgraduate student has to complete and submit a<br>Progress Report to be reviewed by the Supervisor and endorsed by the Head of Graduate Division.<br>Student and Supervisor should meet to discuss the Progress Report prior to completing and submitting it to |                   |   |                            |  |
|                    |                 | the Study                                                                                                                                                                                                             | Plan and Progress Report Online                                                                                                                                                                                                                                                                                    | System.           |   |                            |  |

# C. System Main Menu

Please follow the instructions in each Section to complete the Study Plan.

You can click on the number buttons or "Quick Navigation" in subsequent screens to jump to different Sections.