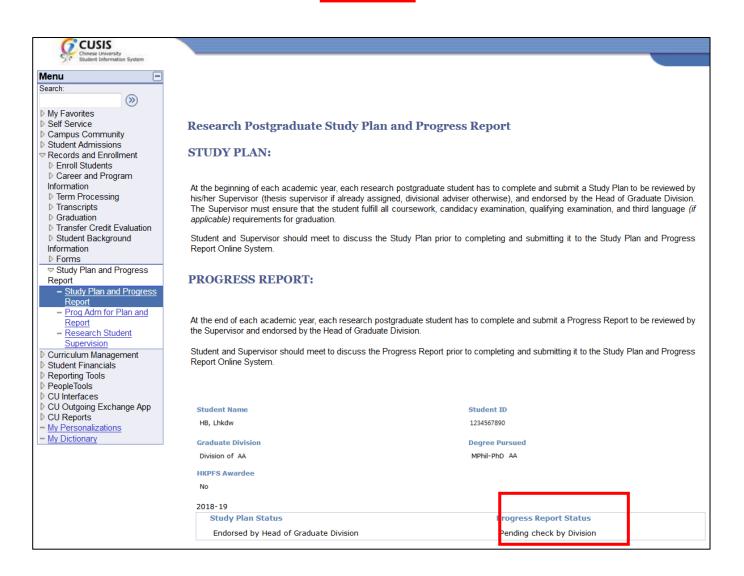

Path: MyCUHK > CUSIS > Academic Progress > Study Plan & Progress (RPG)

• Login MyCUHK with Student ID and OnePass (CWEM) password.

|                    |                 |                                                                                                                                                                                                                       | MyPage                                                                                                                                                                                                                                                                                                             | News and Events   | 1 | cusis                      |  |
|--------------------|-----------------|-----------------------------------------------------------------------------------------------------------------------------------------------------------------------------------------------------------------------|--------------------------------------------------------------------------------------------------------------------------------------------------------------------------------------------------------------------------------------------------------------------------------------------------------------------|-------------------|---|----------------------------|--|
|                    |                 |                                                                                                                                                                                                                       | <ul> <li>Student Homepage</li> </ul>                                                                                                                                                                                                                                                                               |                   |   | CUSIS                      |  |
|                    | 2<br>1155029355 |                                                                                                                                                                                                                       | Applications                                                                                                                                                                                                                                                                                                       | Manage Classes    |   | Chiese Understition System |  |
|                    |                 |                                                                                                                                                                                                                       | Academic Progress                                                                                                                                                                                                                                                                                                  | Financial Account |   | 6                          |  |
|                    |                 |                                                                                                                                                                                                                       |                                                                                                                                                                                                                                                                                                                    | <b>1</b>          |   |                            |  |
|                    |                 |                                                                                                                                                                                                                       |                                                                                                                                                                                                                                                                                                                    |                   | A | Academic Progress          |  |
| 🔀 My Academic Red  | quirements      | Researc                                                                                                                                                                                                               | Research Postgraduate Study Plan and Progress Report                                                                                                                                                                                                                                                               |                   |   |                            |  |
| Z Academic Progre  | ess (Fluid)     | STUDY                                                                                                                                                                                                                 | STUDY PLAN:                                                                                                                                                                                                                                                                                                        |                   |   |                            |  |
| 🋂 Advisors         |                 | At the beginning of each academic year, each research postgraduate student has to complete and submit a<br>Study Plan to be reviewed by his/her Supervisor (thesis supervisor if already assigned, divisional adviser |                                                                                                                                                                                                                                                                                                                    |                   |   |                            |  |
| 💼 Planner          | Planner         |                                                                                                                                                                                                                       | otherwise), and endorsed by the Head of Graduate Division. The Supervisor must ensure that the student<br>fulfill all coursework, candidacy examination, qualifying examination, and third language ( <i>if applicable</i> )<br>requirements for graduation.                                                       |                   |   |                            |  |
| 📋 Study Plan & Pro | ogress (RPG)    | Student and Supervisor should meet to discuss the Study Plan prior to completing and submitting it to the<br>Study Plan and Progress Report Online System.                                                            |                                                                                                                                                                                                                                                                                                                    |                   |   |                            |  |
| 🐔 View What-if Rep | ort             | PROGRI                                                                                                                                                                                                                | PROGRESS REPORT:                                                                                                                                                                                                                                                                                                   |                   |   |                            |  |
|                    |                 | Progress<br>Student a                                                                                                                                                                                                 | At the end of each academic year, each research postgraduate student has to complete and submit a<br>Progress Report to be reviewed by the Supervisor and endorsed by the Head of Graduate Division.<br>Student and Supervisor should meet to discuss the Progress Report prior to completing and submitting it to |                   |   |                            |  |
|                    |                 | the Study                                                                                                                                                                                                             | Plan and Progress Report Online                                                                                                                                                                                                                                                                                    | System.           |   |                            |  |

| 2018-19                                                                                                                                                                                                                                                                                                    |
|------------------------------------------------------------------------------------------------------------------------------------------------------------------------------------------------------------------------------------------------------------------------------------------------------------|
| Study Plan Status                                                                                                                                                                                                                                                                                          |
| Not yet accessed by student                                                                                                                                                                                                                                                                                |
| The whole Study Plan process including endorsement by Head of Graduate Division is expected to be completed by 29 March 2019. Please submit the Study Plan as soon as possible.                                                                                                                            |
| Form Sections                                                                                                                                                                                                                                                                                              |
| <ul> <li><u>Notes to Students:</u></li> <li>1. Please input your study plan in Sections 1-8 through clicking to edit the respective sections one by one or</li> </ul>                                                                                                                                      |
| <ul> <li>clicking "START" to begin.</li> <li>2. Section 8 "Progression Milestone" shows the full Study Plan and Progress Report.</li> <li>3. You may refer to the student handbook at <u>https://www.qs.cuhk.edu.hk/page/PostgraduateStudentHandbook</u> for more details about your RPg study.</li> </ul> |
| Quick Navigation                                                                                                                                                                                                                                                                                           |
| Form Sections                                                                                                                                                                                                                                                                                              |
| 1 Course requirements                                                                                                                                                                                                                                                                                      |
| 2 Language requirements                                                                                                                                                                                                                                                                                    |
| 3 Qualifying examination / Candidacy requirements                                                                                                                                                                                                                                                          |
| 4 Improving Postgraduate Learning (IPL)                                                                                                                                                                                                                                                                    |
| 5 <u>Research Ethics Training (RET)</u>                                                                                                                                                                                                                                                                    |
| 6 Thesis/Research and other academic activities                                                                                                                                                                                                                                                            |
| 7 Research supervision                                                                                                                                                                                                                                                                                     |
| 8 Progression milestones                                                                                                                                                                                                                                                                                   |
| Legend: 🗐 Last saved position 🗢 Max. step visited                                                                                                                                                                                                                                                          |
| START                                                                                                                                                                                                                                                                                                      |