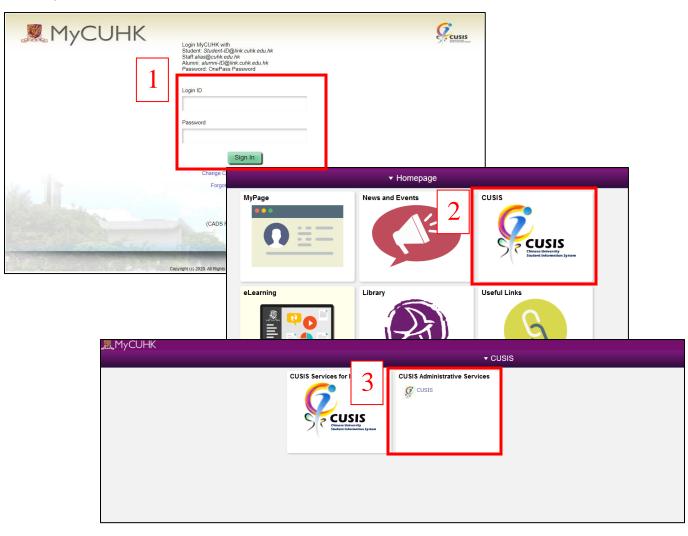

Path: MyCUHK > CUSIS > Academic Progress > Study Plan & Progress (RPG)

• Login MyCUHK with Student ID and OnePass (CWEM) password.

|                    |                 |                                                                                                                                                                                                                       | MyPage                                                                                                                                                                                                                                                                                                             | News and Events   | 1 | cusis                      |  |
|--------------------|-----------------|-----------------------------------------------------------------------------------------------------------------------------------------------------------------------------------------------------------------------|--------------------------------------------------------------------------------------------------------------------------------------------------------------------------------------------------------------------------------------------------------------------------------------------------------------------|-------------------|---|----------------------------|--|
|                    |                 |                                                                                                                                                                                                                       | <ul> <li>Student Homepage</li> </ul>                                                                                                                                                                                                                                                                               |                   |   | CUSIS                      |  |
|                    | 2<br>1155029355 |                                                                                                                                                                                                                       | Applications                                                                                                                                                                                                                                                                                                       | Manage Classes    |   | Chiese Understition System |  |
|                    |                 |                                                                                                                                                                                                                       | Academic Progress                                                                                                                                                                                                                                                                                                  | Financial Account |   | 6                          |  |
|                    |                 |                                                                                                                                                                                                                       |                                                                                                                                                                                                                                                                                                                    | <b>1</b>          |   |                            |  |
|                    |                 |                                                                                                                                                                                                                       |                                                                                                                                                                                                                                                                                                                    |                   | A | Academic Progress          |  |
| 🔀 My Academic Red  | quirements      | Researc                                                                                                                                                                                                               | Research Postgraduate Study Plan and Progress Report                                                                                                                                                                                                                                                               |                   |   |                            |  |
| Z Academic Progre  | ess (Fluid)     | STUDY                                                                                                                                                                                                                 | STUDY PLAN:                                                                                                                                                                                                                                                                                                        |                   |   |                            |  |
| 🋂 Advisors         |                 | At the beginning of each academic year, each research postgraduate student has to complete and submit a<br>Study Plan to be reviewed by his/her Supervisor (thesis supervisor if already assigned, divisional adviser |                                                                                                                                                                                                                                                                                                                    |                   |   |                            |  |
| 💼 Planner          | Planner         |                                                                                                                                                                                                                       | otherwise), and endorsed by the Head of Graduate Division. The Supervisor must ensure that the student<br>fulfill all coursework, candidacy examination, qualifying examination, and third language ( <i>if applicable</i> )<br>requirements for graduation.                                                       |                   |   |                            |  |
| 📋 Study Plan & Pro | ogress (RPG)    | Student and Supervisor should meet to discuss the Study Plan prior to completing and submitting it to the<br>Study Plan and Progress Report Online System.                                                            |                                                                                                                                                                                                                                                                                                                    |                   |   |                            |  |
| 🐔 View What-if Rep | ort             | PROGRI                                                                                                                                                                                                                | PROGRESS REPORT:                                                                                                                                                                                                                                                                                                   |                   |   |                            |  |
|                    |                 | Progress<br>Student a                                                                                                                                                                                                 | At the end of each academic year, each research postgraduate student has to complete and submit a<br>Progress Report to be reviewed by the Supervisor and endorsed by the Head of Graduate Division.<br>Student and Supervisor should meet to discuss the Progress Report prior to completing and submitting it to |                   |   |                            |  |
|                    |                 | the Study                                                                                                                                                                                                             | Plan and Progress Report Online                                                                                                                                                                                                                                                                                    | System.           |   |                            |  |