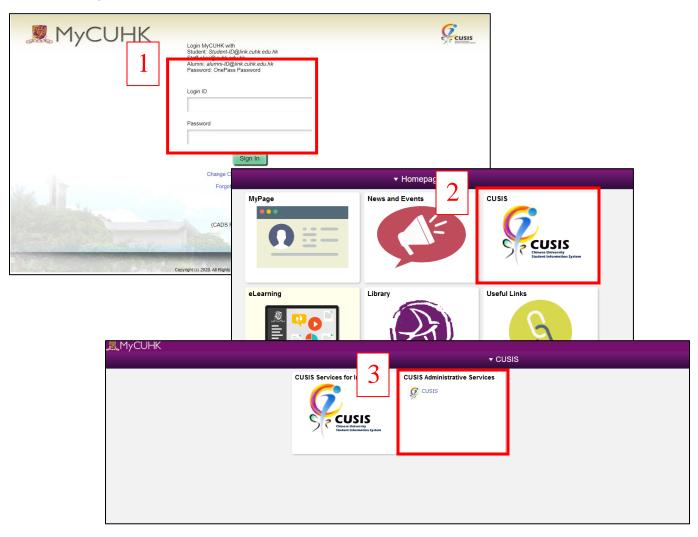

# B. Login

3

| MyCUHK   |                                                                                                                                                          |                           |
|----------|----------------------------------------------------------------------------------------------------------------------------------------------------------|---------------------------|
| ,        | Login MyCUHK with<br>Student: Student-IO@link.cuhk.edu.hk<br>Staff.alias@cuhk.edu.hk<br>Alumni: alumni-IO@link.cuhk.edu.hk<br>Password: OnePass Password |                           |
|          | Login ID                                                                                                                                                 |                           |
|          | Password                                                                                                                                                 |                           |
|          | Sign In                                                                                                                                                  |                           |
|          | Change Current / Expired Password                                                                                                                        |                           |
|          | Forgot Alumni ID / Password                                                                                                                              |                           |
|          | Contact ITSC                                                                                                                                             |                           |
|          | (CADS Reference Number: 086)                                                                                                                             |                           |
| San Sale | In succession of the succession                                                                                                                          |                           |
|          | Copyright (c) 2020. All Rights Reserved. The Chinese University of Hong Kong.                                                                            | the still show the second |

Path: MyCUHK > CUSIS > Academic Progress > Study Plan & Progress (RPG)

• Login MyCUHK with Student ID and OnePass (CWEM) password.

|                    |                 |                                                                                                                                                                                                                       | MyPage                                                                                                                                                                                                                                                                                                             | News and Events   | 1 | cusis                      |  |
|--------------------|-----------------|-----------------------------------------------------------------------------------------------------------------------------------------------------------------------------------------------------------------------|--------------------------------------------------------------------------------------------------------------------------------------------------------------------------------------------------------------------------------------------------------------------------------------------------------------------|-------------------|---|----------------------------|--|
|                    |                 |                                                                                                                                                                                                                       | <ul> <li>Student Homepage</li> </ul>                                                                                                                                                                                                                                                                               |                   |   | CUSIS                      |  |
|                    | 2<br>1155029355 |                                                                                                                                                                                                                       | Applications                                                                                                                                                                                                                                                                                                       | Manage Classes    |   | Chiese Understition System |  |
|                    |                 |                                                                                                                                                                                                                       | Academic Progress                                                                                                                                                                                                                                                                                                  | Financial Account |   | 6                          |  |
|                    |                 |                                                                                                                                                                                                                       |                                                                                                                                                                                                                                                                                                                    | <b>1</b>          |   |                            |  |
|                    |                 |                                                                                                                                                                                                                       |                                                                                                                                                                                                                                                                                                                    |                   | A | Academic Progress          |  |
| 🔀 My Academic Red  | quirements      | Researc                                                                                                                                                                                                               | Research Postgraduate Study Plan and Progress Report                                                                                                                                                                                                                                                               |                   |   |                            |  |
| Z Academic Progre  | ess (Fluid)     | STUDY                                                                                                                                                                                                                 | STUDY PLAN:                                                                                                                                                                                                                                                                                                        |                   |   |                            |  |
| 🋂 Advisors         |                 | At the beginning of each academic year, each research postgraduate student has to complete and submit a<br>Study Plan to be reviewed by his/her Supervisor (thesis supervisor if already assigned, divisional adviser |                                                                                                                                                                                                                                                                                                                    |                   |   |                            |  |
| 💼 Planner          | Planner         |                                                                                                                                                                                                                       | otherwise), and endorsed by the Head of Graduate Division. The Supervisor must ensure that the student<br>fulfill all coursework, candidacy examination, qualifying examination, and third language ( <i>if applicable</i> )<br>requirements for graduation.                                                       |                   |   |                            |  |
| 📋 Study Plan & Pro | ogress (RPG)    | Student and Supervisor should meet to discuss the Study Plan prior to completing and submitting it to the<br>Study Plan and Progress Report Online System.                                                            |                                                                                                                                                                                                                                                                                                                    |                   |   |                            |  |
| 🐔 View What-if Rep | ort             | PROGRI                                                                                                                                                                                                                | PROGRESS REPORT:                                                                                                                                                                                                                                                                                                   |                   |   |                            |  |
|                    |                 | Progress<br>Student a                                                                                                                                                                                                 | At the end of each academic year, each research postgraduate student has to complete and submit a<br>Progress Report to be reviewed by the Supervisor and endorsed by the Head of Graduate Division.<br>Student and Supervisor should meet to discuss the Progress Report prior to completing and submitting it to |                   |   |                            |  |
|                    |                 | the Study                                                                                                                                                                                                             | Plan and Progress Report Online                                                                                                                                                                                                                                                                                    | System.           |   |                            |  |