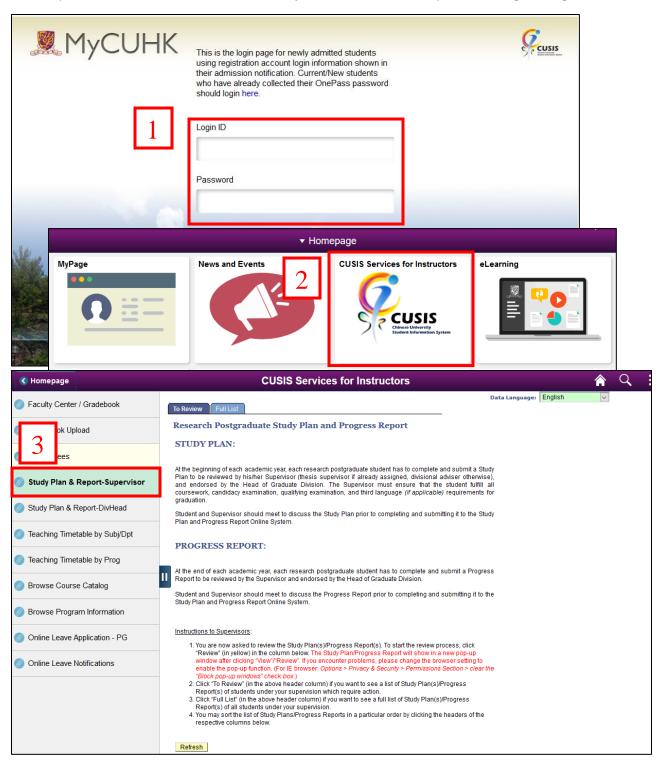

# B. Login

3

| MyCUHK   |                                                                                                                                                          |                           |
|----------|----------------------------------------------------------------------------------------------------------------------------------------------------------|---------------------------|
| ,        | Login MyCUHK with<br>Student: Student-IO@link.cuhk.edu.hk<br>Staff.alias@cuhk.edu.hk<br>Alumni: alumni-IO@link.cuhk.edu.hk<br>Password: OnePass Password |                           |
|          | Login ID                                                                                                                                                 |                           |
|          | Password                                                                                                                                                 |                           |
|          | Sign In                                                                                                                                                  |                           |
|          | Change Current / Expired Password                                                                                                                        |                           |
|          | Forgot Alumni ID / Password                                                                                                                              |                           |
|          | Contact ITSC                                                                                                                                             |                           |
|          | (CADS Reference Number: 086)                                                                                                                             |                           |
| San Sale | In succession of the succession                                                                                                                          |                           |
|          | Copyright (c) 2020. All Rights Reserved. The Chinese University of Hong Kong.                                                                            | the still show the second |

Path: MyCUHK > CUSIS > Academic Progress > Study Plan & Progress (RPG)

• Login MyCUHK with Student ID and OnePass (CWEM) password.

|                    |                 |                                                                                                                                                                                                                       | MyPage                                                                                                                                                                                                                                                                                                             | News and Events   | 1 | cusis                      |  |
|--------------------|-----------------|-----------------------------------------------------------------------------------------------------------------------------------------------------------------------------------------------------------------------|--------------------------------------------------------------------------------------------------------------------------------------------------------------------------------------------------------------------------------------------------------------------------------------------------------------------|-------------------|---|----------------------------|--|
|                    |                 |                                                                                                                                                                                                                       | <ul> <li>Student Homepage</li> </ul>                                                                                                                                                                                                                                                                               |                   |   | CUSIS                      |  |
|                    | 2<br>1155029355 |                                                                                                                                                                                                                       | Applications                                                                                                                                                                                                                                                                                                       | Manage Classes    |   | Chiese Understition System |  |
|                    |                 |                                                                                                                                                                                                                       | Academic Progress                                                                                                                                                                                                                                                                                                  | Financial Account |   | 6                          |  |
|                    |                 |                                                                                                                                                                                                                       |                                                                                                                                                                                                                                                                                                                    | <b>1</b>          |   |                            |  |
|                    |                 |                                                                                                                                                                                                                       |                                                                                                                                                                                                                                                                                                                    |                   | A | Academic Progress          |  |
| 🔀 My Academic Red  | quirements      | Researc                                                                                                                                                                                                               | Research Postgraduate Study Plan and Progress Report                                                                                                                                                                                                                                                               |                   |   |                            |  |
| Z Academic Progre  | ess (Fluid)     | STUDY                                                                                                                                                                                                                 | STUDY PLAN:                                                                                                                                                                                                                                                                                                        |                   |   |                            |  |
| 🋂 Advisors         |                 | At the beginning of each academic year, each research postgraduate student has to complete and submit a<br>Study Plan to be reviewed by his/her Supervisor (thesis supervisor if already assigned, divisional adviser |                                                                                                                                                                                                                                                                                                                    |                   |   |                            |  |
| 💼 Planner          | Planner         |                                                                                                                                                                                                                       | otherwise), and endorsed by the Head of Graduate Division. The Supervisor must ensure that the student<br>fulfill all coursework, candidacy examination, qualifying examination, and third language ( <i>if applicable</i> )<br>requirements for graduation.                                                       |                   |   |                            |  |
| 📋 Study Plan & Pro | ogress (RPG)    | Student and Supervisor should meet to discuss the Study Plan prior to completing and submitting it to the<br>Study Plan and Progress Report Online System.                                                            |                                                                                                                                                                                                                                                                                                                    |                   |   |                            |  |
| 🐔 View What-if Rep | ort             | PROGRI                                                                                                                                                                                                                | PROGRESS REPORT:                                                                                                                                                                                                                                                                                                   |                   |   |                            |  |
|                    |                 | Progress<br>Student a                                                                                                                                                                                                 | At the end of each academic year, each research postgraduate student has to complete and submit a<br>Progress Report to be reviewed by the Supervisor and endorsed by the Head of Graduate Division.<br>Student and Supervisor should meet to discuss the Progress Report prior to completing and submitting it to |                   |   |                            |  |
|                    |                 | the Study                                                                                                                                                                                                             | Plan and Progress Report Online                                                                                                                                                                                                                                                                                    | System.           |   |                            |  |

# C. System Main Menu

Please follow the instructions in each Section to complete the Study Plan.

You can click on the number buttons or "Quick Navigation" in subsequent screens to jump to different Sections.