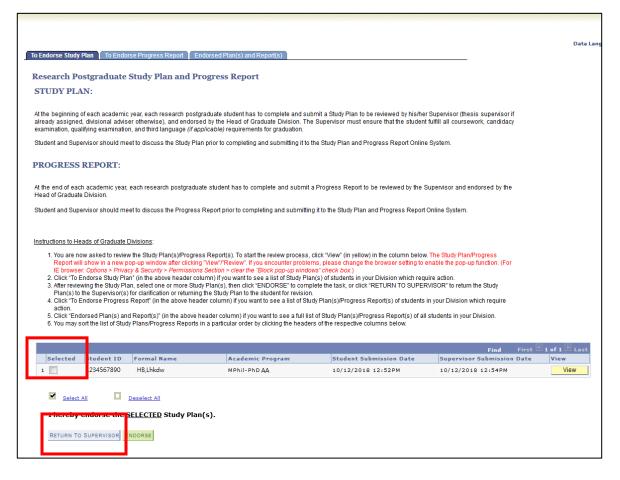

# C. System Main Menu

Please follow the instructions in each Section to complete the Study Plan.

You can click on the number buttons or "Quick Navigation" in subsequent screens to jump to different Sections.