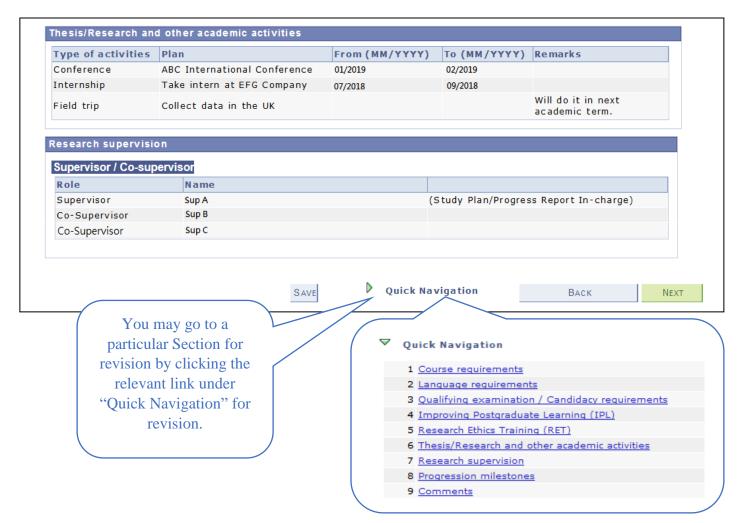

#### 6) Thesis/Research and other academic activities

Students who plan to undertake an activity in the current academic year (i.e., 1 August of this year to 31 July of the following year) should complete this Section.

For thesis/research and other academic activities completed and inputted in the endorsed Progress Report in previous year(s), the completion details will be retrieved automatically.

| Notes to Students:                                                              |                                                                                                                                                                                                                                                                             |                          |              |         |     |
|---------------------------------------------------------------------------------|-----------------------------------------------------------------------------------------------------------------------------------------------------------------------------------------------------------------------------------------------------------------------------|--------------------------|--------------|---------|-----|
| 2. Click "NEXT"<br>Section.<br>3. Please be rer                                 | the thesis/research and other academic activities planned to be undertak<br>to go to the next Section, or click "QUICK NAVIGATION" to select from the r<br>minded to save your input from time to time. If you want to leave the syster<br>t the bottom before logging out. | menu to go to a particul | lar          |         |     |
|                                                                                 | an process including endorsement by Head of Graduate Division is ex<br>submit the Study Plan as soon as possible.                                                                                                                                                           | xpected to be comple     | ted by 29    |         |     |
| 1-2-3-4-5                                                                       | )-6-7-8                                                                                                                                                                                                                                                                     |                          |              |         |     |
| Thesis/Research                                                                 | a and other academic activities                                                                                                                                                                                                                                             |                          |              |         |     |
|                                                                                 |                                                                                                                                                                                                                                                                             |                          |              |         |     |
| Types of activities                                                             | Plan (e.g. To attend a conference on Robotics in the US.)                                                                                                                                                                                                                   | From (MM/YYYY)           | To (MM/YYYY) | Remarks |     |
|                                                                                 |                                                                                                                                                                                                                                                                             |                          |              |         | + - |
| Conference<br>Exchange<br>Field trip<br>Internship<br>Others<br>Thesis/Research | SAVE Quick Navigation                                                                                                                                                                                                                                                       | BA                       | .CK NEX      | π       |     |

- *"Type of activities"*: Choose the activity from the drop-down menu.
- *"Plan"*: Briefly describe the activity.
- "+ = ": Click 🛨 to add a row and 🖃 to delete a row.
- SAVE: Save the input of the Section before leaving the system.
- NEXT: Move to the next Section.