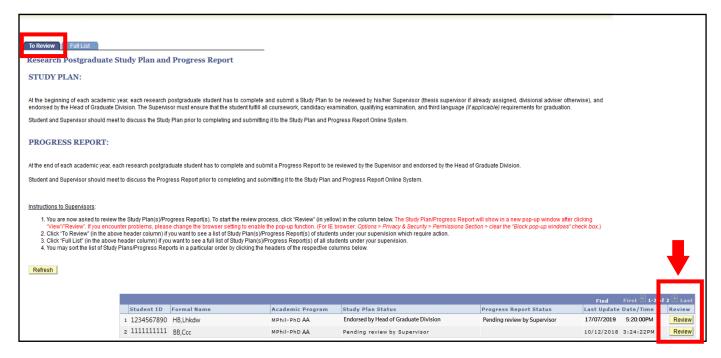

# C. System Main Menu

Please follow the instructions in each Section to complete the Study Plan.

You can click on the number buttons or "Quick Navigation" in subsequent screens to jump to different Sections.

| 2018-19                                                                                                                                                                                                                                                                                                    |
|------------------------------------------------------------------------------------------------------------------------------------------------------------------------------------------------------------------------------------------------------------------------------------------------------------|
| Study Plan Status                                                                                                                                                                                                                                                                                          |
| Not yet accessed by student                                                                                                                                                                                                                                                                                |
| The whole Study Plan process including endorsement by Head of Graduate Division is expected to be completed by 29 March 2019. Please submit the Study Plan as soon as possible.                                                                                                                            |
| Form Sections                                                                                                                                                                                                                                                                                              |
| <ul> <li><u>Notes to Students:</u></li> <li>1. Please input your study plan in Sections 1-8 through clicking to edit the respective sections one by one or</li> </ul>                                                                                                                                      |
| <ul> <li>clicking "START" to begin.</li> <li>2. Section 8 "Progression Milestone" shows the full Study Plan and Progress Report.</li> <li>3. You may refer to the student handbook at <u>https://www.qs.cuhk.edu.hk/page/PostgraduateStudentHandbook</u> for more details about your RPg study.</li> </ul> |
| Quick Navigation                                                                                                                                                                                                                                                                                           |
| Form Sections                                                                                                                                                                                                                                                                                              |
| 1 Course requirements                                                                                                                                                                                                                                                                                      |
| 2 Language requirements                                                                                                                                                                                                                                                                                    |
| 3 Qualifying examination / Candidacy requirements                                                                                                                                                                                                                                                          |
| 4 Improving Postgraduate Learning (IPL)                                                                                                                                                                                                                                                                    |
| 5 <u>Research Ethics Training (RET)</u>                                                                                                                                                                                                                                                                    |
| 6 Thesis/Research and other academic activities                                                                                                                                                                                                                                                            |
| 7 Research supervision                                                                                                                                                                                                                                                                                     |
| 8 Progression milestones                                                                                                                                                                                                                                                                                   |
| Legend: 🗐 Last saved position 🗢 Max. step visited                                                                                                                                                                                                                                                          |
| START                                                                                                                                                                                                                                                                                                      |