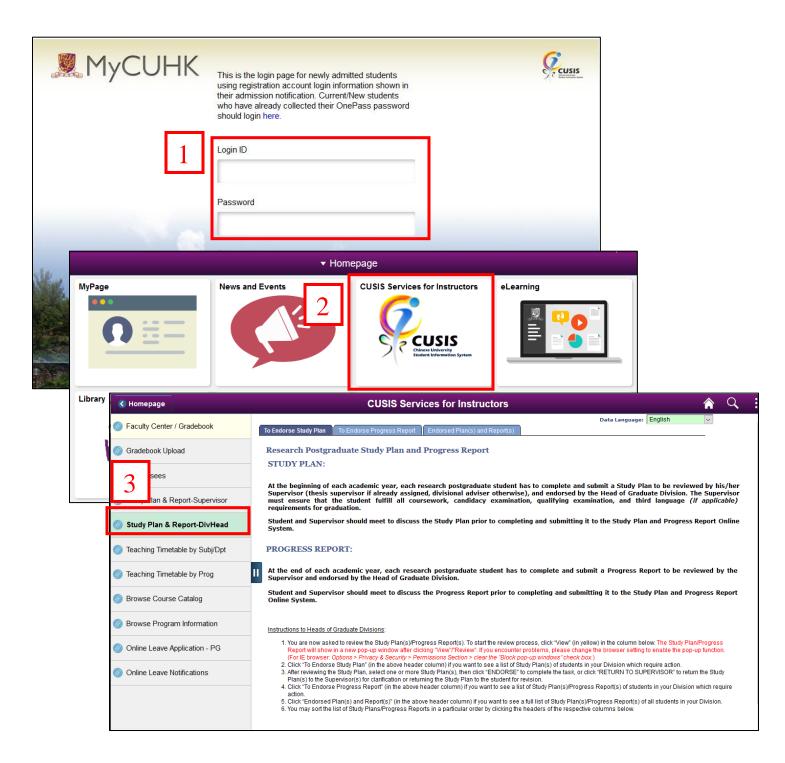

# B. Login

3

| MyCUHK   |                                                                                                                                                          |                           |
|----------|----------------------------------------------------------------------------------------------------------------------------------------------------------|---------------------------|
| ,        | Login MyCUHK with<br>Student: Student-IO@link.cuhk.edu.hk<br>Staff.alias@cuhk.edu.hk<br>Alumni: alumni-IO@link.cuhk.edu.hk<br>Password: OnePass Password |                           |
|          | Login ID                                                                                                                                                 |                           |
|          | Password                                                                                                                                                 |                           |
|          | Sign In                                                                                                                                                  |                           |
|          | Change Current / Expired Password                                                                                                                        |                           |
|          | Forgot Alumni ID / Password                                                                                                                              |                           |
|          | Contact ITSC                                                                                                                                             |                           |
|          | (CADS Reference Number: 086)                                                                                                                             |                           |
| San Sale | In succession of the succession                                                                                                                          |                           |
|          | Copyright (c) 2020. All Rights Reserved. The Chinese University of Hong Kong.                                                                            | the still show the second |

Path: MyCUHK > CUSIS > Academic Progress > Study Plan & Progress (RPG)

• Login MyCUHK with Student ID and OnePass (CWEM) password.

|                    |                 |                                                                                                                                                                                                                       | MyPage                                                                                                                                                                                                                                                                                                             | News and Events   | 1 | cusis                      |  |
|--------------------|-----------------|-----------------------------------------------------------------------------------------------------------------------------------------------------------------------------------------------------------------------|--------------------------------------------------------------------------------------------------------------------------------------------------------------------------------------------------------------------------------------------------------------------------------------------------------------------|-------------------|---|----------------------------|--|
|                    |                 |                                                                                                                                                                                                                       | <ul> <li>Student Homepage</li> </ul>                                                                                                                                                                                                                                                                               |                   |   | CUSIS                      |  |
|                    | 2<br>1155029355 |                                                                                                                                                                                                                       | Applications                                                                                                                                                                                                                                                                                                       | Manage Classes    |   | Chiese Understition System |  |
|                    |                 |                                                                                                                                                                                                                       | Academic Progress                                                                                                                                                                                                                                                                                                  | Financial Account |   | 6                          |  |
|                    |                 |                                                                                                                                                                                                                       |                                                                                                                                                                                                                                                                                                                    | <b>1</b>          |   |                            |  |
|                    |                 |                                                                                                                                                                                                                       |                                                                                                                                                                                                                                                                                                                    |                   | A | Academic Progress          |  |
| 🔀 My Academic Red  | quirements      | Researc                                                                                                                                                                                                               | Research Postgraduate Study Plan and Progress Report                                                                                                                                                                                                                                                               |                   |   |                            |  |
| Z Academic Progre  | ess (Fluid)     | STUDY                                                                                                                                                                                                                 | STUDY PLAN:                                                                                                                                                                                                                                                                                                        |                   |   |                            |  |
| 🋂 Advisors         |                 | At the beginning of each academic year, each research postgraduate student has to complete and submit a<br>Study Plan to be reviewed by his/her Supervisor (thesis supervisor if already assigned, divisional adviser |                                                                                                                                                                                                                                                                                                                    |                   |   |                            |  |
| 💼 Planner          | Planner         |                                                                                                                                                                                                                       | otherwise), and endorsed by the Head of Graduate Division. The Supervisor must ensure that the student<br>fulfill all coursework, candidacy examination, qualifying examination, and third language ( <i>if applicable</i> )<br>requirements for graduation.                                                       |                   |   |                            |  |
| 📋 Study Plan & Pro | ogress (RPG)    | Student and Supervisor should meet to discuss the Study Plan prior to completing and submitting it to the<br>Study Plan and Progress Report Online System.                                                            |                                                                                                                                                                                                                                                                                                                    |                   |   |                            |  |
| 🐔 View What-if Rep | ort             | PROGRI                                                                                                                                                                                                                | PROGRESS REPORT:                                                                                                                                                                                                                                                                                                   |                   |   |                            |  |
|                    |                 | Progress<br>Student a                                                                                                                                                                                                 | At the end of each academic year, each research postgraduate student has to complete and submit a<br>Progress Report to be reviewed by the Supervisor and endorsed by the Head of Graduate Division.<br>Student and Supervisor should meet to discuss the Progress Report prior to completing and submitting it to |                   |   |                            |  |
|                    |                 | the Study                                                                                                                                                                                                             | Plan and Progress Report Online                                                                                                                                                                                                                                                                                    | System.           |   |                            |  |