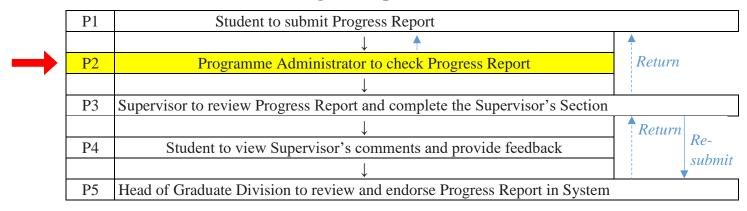

# Workflow for Submission of Study Plan and Progress Report

|          | <b>S</b> 1 | Student to submit Study Plan                                       |         |       |
|----------|------------|--------------------------------------------------------------------|---------|-------|
|          |            | $\downarrow$ $\uparrow$                                            | <b></b> | -     |
| Study    | S2         | Programme Administrator to check Study Plan                        | Return  |       |
| ·        |            | $\downarrow$                                                       | ]       |       |
| Plan     | <b>S</b> 3 | Supervisor to review Study Plan                                    |         |       |
|          |            | $\downarrow$                                                       | Return  | Re-   |
|          | S4         | Head of Graduate Division to endorse Study Plan                    |         | submi |
|          |            | $\downarrow$                                                       |         | -     |
|          | P1         | Student to submit Progress Report                                  |         |       |
|          |            | $\downarrow$                                                       |         | -     |
|          | P2         | P2 Programme Administrator to check Progress Report                |         |       |
| Progress |            | $\downarrow$                                                       |         |       |
| C        | P3         | Supervisor to review Progress Report and complete the Supervisor's | Section |       |
| Report   |            | $\downarrow$                                                       |         | -     |
|          | P4         | Student to view Supervisor's comments and provide feedback         | Return  | e-    |
|          |            | $\downarrow$                                                       |         | ubmit |
|          | P5         | Head of Graduate Division to review and endorse Progress Report    |         |       |