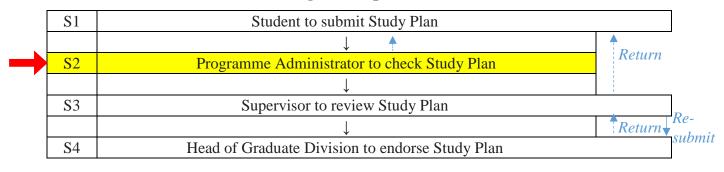

# Workflow for Submission of Study Plan and Progress Report

|          | <b>S</b> 1 | Student to submit Study Plan                                       |         |       |
|----------|------------|--------------------------------------------------------------------|---------|-------|
|          |            | $\downarrow$ $\uparrow$                                            | <b></b> | -     |
| Study    | S2         | Programme Administrator to check Study Plan                        | Return  |       |
| ·        |            | $\downarrow$                                                       | ]       |       |
| Plan     | <b>S</b> 3 | Supervisor to review Study Plan                                    |         |       |
|          |            | $\downarrow$                                                       | Return  | Re-   |
|          | S4         | Head of Graduate Division to endorse Study Plan                    |         | submi |
|          |            | $\downarrow$                                                       |         | -     |
|          | P1         | Student to submit Progress Report                                  |         |       |
|          |            | $\downarrow$                                                       |         | -     |
|          | P2         | P2 Programme Administrator to check Progress Report                |         |       |
| Progress |            | $\downarrow$                                                       |         |       |
| C        | P3         | Supervisor to review Progress Report and complete the Supervisor's | Section |       |
| Report   |            | $\downarrow$                                                       |         | -     |
|          | P4         | Student to view Supervisor's comments and provide feedback         | Return  | e-    |
|          |            | $\downarrow$                                                       |         | ubmit |
|          | P5         | Head of Graduate Division to review and endorse Progress Report    |         |       |

#### I. Student

| S1 | Student to submit Study Plan                    |        |
|----|-------------------------------------------------|--------|
|    | $\downarrow$ $\uparrow$                         |        |
| S2 | Programme Administrator to check Study Plan     | Return |
|    | $\downarrow$                                    |        |
| S3 | Supervisor to review Study Plan                 |        |
|    | $\downarrow$                                    | Return |
| S4 | Head of Graduate Division to endorse Study Plan | sub    |