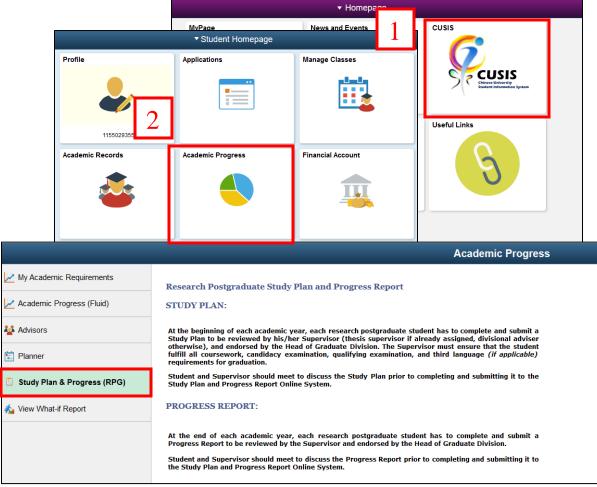

Path: MyCUHK > CUSIS > Academic Progress > Study Plan & Progress (RPG)

• Login MyCUHK with Student ID and OnePass (CWEM) password.

|                    |                 |                                                                                                                                                                                                                       | MyPage                                                                                                                                                                                                                                                                                                             | News and Events   | 1 | cusis                      |  |
|--------------------|-----------------|-----------------------------------------------------------------------------------------------------------------------------------------------------------------------------------------------------------------------|--------------------------------------------------------------------------------------------------------------------------------------------------------------------------------------------------------------------------------------------------------------------------------------------------------------------|-------------------|---|----------------------------|--|
|                    |                 |                                                                                                                                                                                                                       | <ul> <li>Student Homepage</li> </ul>                                                                                                                                                                                                                                                                               |                   |   | CUSIS                      |  |
|                    | 2<br>1155029355 |                                                                                                                                                                                                                       | Applications                                                                                                                                                                                                                                                                                                       | Manage Classes    |   | Chiese Understition System |  |
|                    |                 |                                                                                                                                                                                                                       | Academic Progress                                                                                                                                                                                                                                                                                                  | Financial Account |   | 6                          |  |
|                    |                 |                                                                                                                                                                                                                       |                                                                                                                                                                                                                                                                                                                    | <b>1</b>          |   |                            |  |
|                    |                 |                                                                                                                                                                                                                       |                                                                                                                                                                                                                                                                                                                    |                   | A | Academic Progress          |  |
| 🔀 My Academic Red  | quirements      | Researc                                                                                                                                                                                                               | Research Postgraduate Study Plan and Progress Report                                                                                                                                                                                                                                                               |                   |   |                            |  |
| Z Academic Progre  | ess (Fluid)     | STUDY                                                                                                                                                                                                                 | STUDY PLAN:                                                                                                                                                                                                                                                                                                        |                   |   |                            |  |
| 🋂 Advisors         |                 | At the beginning of each academic year, each research postgraduate student has to complete and submit a<br>Study Plan to be reviewed by his/her Supervisor (thesis supervisor if already assigned, divisional adviser |                                                                                                                                                                                                                                                                                                                    |                   |   |                            |  |
| 💼 Planner          | Planner         |                                                                                                                                                                                                                       | otherwise), and endorsed by the Head of Graduate Division. The Supervisor must ensure that the student<br>fulfill all coursework, candidacy examination, qualifying examination, and third language ( <i>if applicable</i> )<br>requirements for graduation.                                                       |                   |   |                            |  |
| 📋 Study Plan & Pro | ogress (RPG)    | Student and Supervisor should meet to discuss the Study Plan prior to completing and submitting it to the<br>Study Plan and Progress Report Online System.                                                            |                                                                                                                                                                                                                                                                                                                    |                   |   |                            |  |
| 🐔 View What-if Rep | ort             | PROGRI                                                                                                                                                                                                                | PROGRESS REPORT:                                                                                                                                                                                                                                                                                                   |                   |   |                            |  |
|                    |                 | Progress<br>Student a                                                                                                                                                                                                 | At the end of each academic year, each research postgraduate student has to complete and submit a<br>Progress Report to be reviewed by the Supervisor and endorsed by the Head of Graduate Division.<br>Student and Supervisor should meet to discuss the Progress Report prior to completing and submitting it to |                   |   |                            |  |
|                    |                 | the Study                                                                                                                                                                                                             | Plan and Progress Report Online                                                                                                                                                                                                                                                                                    | System.           |   |                            |  |