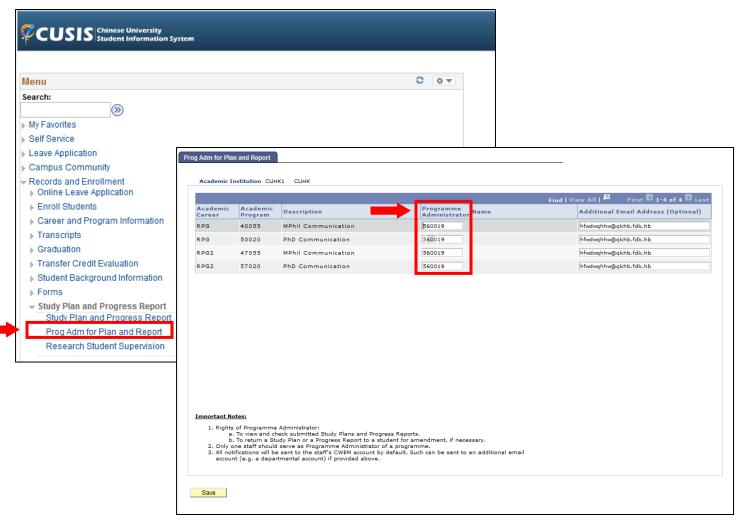

ll be sent.

## VI. Programme Administrator and Division operational staff

(Staff designated by the Division to provide administrative support for submission of Study Plan and Progress Report)

### A. Workflow for Submission of Progress Report



## **B.** Pre-condition

Student has submitted the Progress Report for the academic year concerned, i.e., step P1 is completed.

# C. Login



Path: *MyCUHK* > *CUSIS* > *CUSIS* Administrative Services

• Login MyCUHK with Staff ID and OnePass (CWEM) password.

# **D.** Programme Administrator Maintenance

Path: *MyCUHK* > *CUSIS* > *CUSIS* Administrative Services > *Records* and *Enrollment* > *Study Plan* & *Progress Report* > *Prog Adm for Plan and Report* 

Divisions can update the Programme Administrator for Study Plan and Progress Report.



- *"Programme Administrator"*: Input the Staff ID of the Programme Administrator to be designated for the programme. The system will retrieve the staff name automatically.
- *"Additional Email Address (Optional)"*: All notifications can be sent to an additional email account if provided.
- SAVE: To confirm the update.

## E. Research Student Supervisor Maintenance

Path: *MyCUHK* > *CUSIS* > *CUSIS* Administrative Services > *Records and Enrollment* > *Study Plan & Progress Report* > *Research Student Supervision* 

Divisions can update the approved Supervisor(s)/Co-supervisor(s) for Study Plan and Progress Report.

| Menu