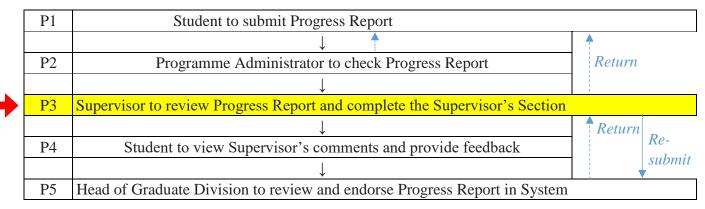

# Workflow for Submission of Study Plan and Progress Report

|          | <b>S</b> 1 | Student to submit Study Plan                                       |         |       |
|----------|------------|--------------------------------------------------------------------|---------|-------|
|          |            | $\downarrow$ $\uparrow$                                            | <b></b> | -     |
| Study    | S2         | Programme Administrator to check Study Plan                        | Return  |       |
| ·        |            | $\downarrow$                                                       | ]       |       |
| Plan     | <b>S</b> 3 | Supervisor to review Study Plan                                    |         |       |
|          |            | $\downarrow$                                                       | Return  | Re-   |
|          | S4         | Head of Graduate Division to endorse Study Plan                    |         | submi |
|          |            | $\downarrow$                                                       |         | -     |
|          | P1         | Student to submit Progress Report                                  |         |       |
|          |            | $\downarrow$                                                       |         | -     |
|          | P2         | P2 Programme Administrator to check Progress Report                |         |       |
| Progress |            | $\downarrow$                                                       |         |       |
| C        | P3         | Supervisor to review Progress Report and complete the Supervisor's | Section |       |
| Report   |            | $\downarrow$                                                       |         | -     |
|          | P4         | Student to view Supervisor's comments and provide feedback         | Return  | e-    |
|          |            | $\downarrow$                                                       |         | ubmit |
|          | P5         | Head of Graduate Division to review and endorse Progress Report    |         |       |