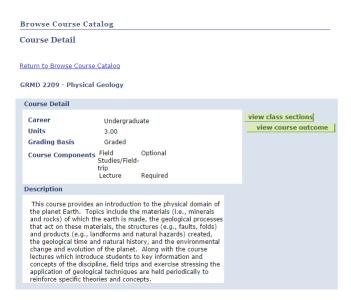

Students can also browse programme information (Figures 5 & 6) and course information (Figures 7 & 8) through CUSIS. These include study scheme, programme learning outcomes, course details, enrolment information, course outcomes and class information.

#### Figure 8: Browse Course Catalog - Course Information

Return to Browse Course Catalog