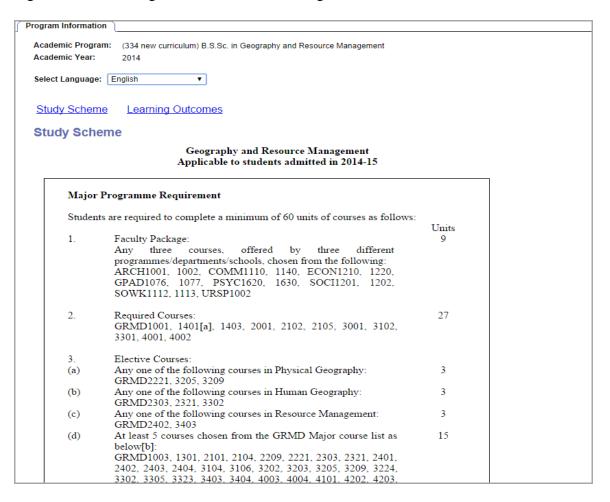

Students can also browse programme information (Figures 5 & 6) and course information (Figures 7 & 8) through CUSIS. These include study scheme, programme learning outcomes, course details, enrolment information, course outcomes and class information.

Last

學士

Figure 6: Browse Programme Information - Programme Information